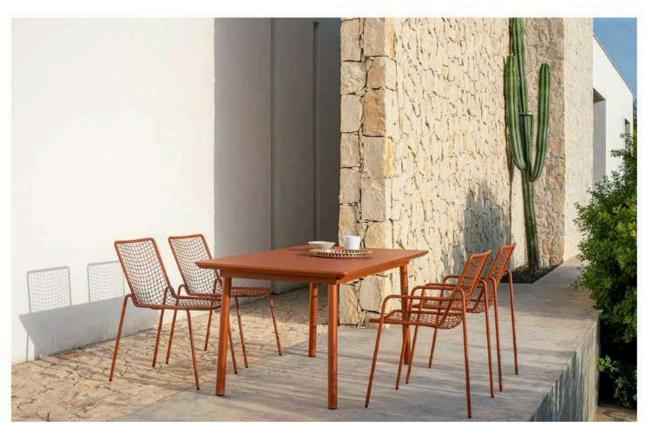

archiproducts.com

Feature: Round

Country: Italy

Date:

March 2020

NETWORK > ■ ITALIA / IT (€) PUBBLICA PRODOTTI

archiproducts

Cerca tra 226.995 prodotti, brand, designer, news

Tutte le Categorie  $\Rightarrow$  Outdoor  $\Rightarrow$  Arredo giardino  $\Rightarrow$  Poltronoine da giardino  $\Rightarrow$  emu +

Informazioni

ROUND | Poltroncina By emu Linea

Poltroncina da giardino in acciaio Tipologia

Materiali in acciaio Designer Christophe Pillet

469 Codice prodotto

Round è una linea che fa della ricerca di equilibrio strutturale e delle sue linee discrete le caratteristiche di interpretazione di uno spazio outdoor stilisticamente ricercato ma essenziale. Forme pulite ed essenziali contraddistinguono la ricca varietà dei tavoli di questa collezione. Round privilegia forme arrotondate per le sedute, in cui adagiarsi con un senso di grande comfort.

Maggiori informazioni del produttore su ROUND | Poltroncina emu

Dimensioni

92/87/84 cm 9,4 kg

Headline:

archiproducts.com

Feature: Round Country: Italy

Date:

March 2020