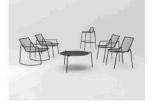

Tutte le Categorie  $\Rightarrow$  Outdoor  $\Rightarrow$  Arredo giardino  $\Rightarrow$  Poltronoine da giardino  $\Rightarrow$  emu +

Informazioni

ROUND | Poltroncina By emu Linea

Poltroncina da giardino in acciaio Tipologia

Materiali in acciaio Designer Christophe Pillet

469 Codice prodotto

Round è una linea che fa della ricerca di equilibrio strutturale e delle sue linee discrete le caratteristiche di interpretazione di uno spazio outdoor stilisticamente ricercato ma essenziale. Forme pulite ed essenziali contraddistinguono la ricca varietà dei tavoli di questa collezione. Round privilegia forme arrotondate per le sedute, in cui adagiarsi con un senso di grande comfort.

Maggiori informazioni del produttore su ROUND | Poltroncina emu

Dimensioni

92/87/84 cm 9,4 kg

Headline:

archiproducts.com

Feature: Round Country: Italy

Date:

March 2020