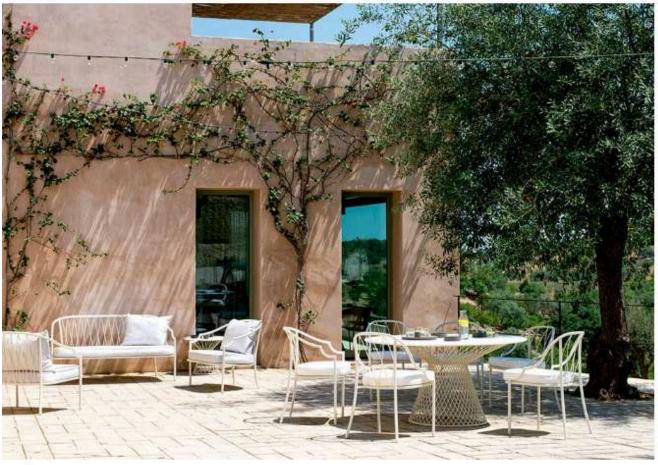

Headline: Interni

Feature: RioR50

Country: Italy

Date: March 2020

RioR50, poltroncina con struttura in tubolare di accialo e rete in tondino di accialo elettrosaldata e tavolino con piano in accialo, diametro cm 80, verniciati con polvere termoindurente in 11 varianti colore: è un amaggio allo storico modello Rio (1969) di Emanuel Gargano e Anton Cristell, produzione Emu Extragres\_2.0, Pietre di Sardegna, piastrelle monolitiche per esterno in gres porcellanato con finitura antiscivolo, 90x90x2 cm Sono prodotte da Casalgrande Padana

## Legno e luci sul panorama

A Savona, un terrazzo disposto su due livelli, si contraddistingue per le scelte minimaliste, e insieme teatrali, in fatto di materiali e piante di Margherita Lombardi - foto di Ferruccio Carassale

Sopra: uno scorcio del terrazzo situato al piano inferiore. 1. Ancora il terrazzo inferiore, con la scala a chiocciola che porta al secondo terrazzo. Il pavimento, un tratto del parapetto e parte delle pareti sono rivestiti da doghe di tek. 2. Nelle due fioriere Pennisetum setaceum, Lantana sellowiana, Muhlenbergia capillaris e Hedera helix

'Sagittifolia' incorniciano la vista con leggerezza. 3. Thymus x citriodorus 'Silver King', nelle fioriere del terrazzo superiore. 4. Tavolo, sedie e lettino sono di Emi

March 2020

### Gardenia

1. Uno scorcio del terrazzo superiore. 2. Primo piano di foglie e frutto, in via di maturazione, di calamandino (Citrus mitis),

ibrido fra mandarino (Citrus reticulata) e kumquat (Citrus japonica). Sotto: sempre sul terrazzo situato al piano superiore, una delle due fioriere presenti, con lavande, aromatiche, carici e calamondino. Arredi di Emu.

all'architetto paesaggista Simone Ottonello la possibilità di puntare sul design piuttosto che sulle piante, assecondando sia lo stile del luogo sia la richiesta dei proprietari, che non volevano imbarcarsi in una manutenzione troppo impegnativa. I due terrazzi si trovano su livelli diversi, collegati da una scala a chiocciola: quello inferiore, di forma rettangolare e 30 metri quadrati di superficie, sulla quale si affacciano, at-traverso una lunga vetrata, più locali dell'appartamento, è vissuto dai padroni di casa, mentre quello superiore, a forma di L per un totale di 50 metri quadrati, è utilizzato come stanza all'aperto per pranzi e feste con gli amici.

Da entrambi si gode un panorama, su mare e colline, mozzafiato: «Occorreva quindi un progetto che potesse sottolinea-re il paesaggio e rendere vivibili queste due aree, non molto estese, con una ricerca in ambito architettonico più che botanico», dice il progettista. Il quale ha deciso dunque di rico-prire i pavimenti e la base delle pareti (per 120 centimetri di altezza) di entrambi gli spazi con doghe in legno di tek. Sul terrazzo inferiore ha rivestito anche il tratto del parapetto in asse con la porta-finestra del soggiorno: «Perché la continuità del materiale, il legno, conduce lo sguardo dall'interno dell'abitazione verso il panorama». Ai lati di questa parte di parapetto due fioriere in Corten, piccole ma profonde, più strette alla base per essere ancor meno ingombranti, ospitano graminacee ornamentali (Pennisetum setaceum), scelte proprio perché, grazie alla vegetazione leggera, incorniciano la vista senza ostacolarla, e qualche ricadente. Due le fioriere, in Corten ma di dimensioni maggiori, anche sul terrazzo superiore: Ottonello vi ha disposto agrumi ed erbe aromatiche, da usare mentre si cucina sul barbecue, assieme a carici e lavande. Le piante, fornite dai vivai Michelini e Tillandsia, sono state messe a dimora da Coop Tracce. In entrambi i terrazzi un uso discreto, ma molto scenografico dell'illuminazione regala suggestive decorazioni e atmosfere notturne quasi teatrali. •

### ARREDI IN ABITO BIANCO

Il lettino prendisole Holly, in alluminio e tessuto tecnico da esterno, misura 20x79xh37 cm. Disponibile in più colori, è impilabile. È prodotto da Emu, come tutti gli arredi del terrazzo.