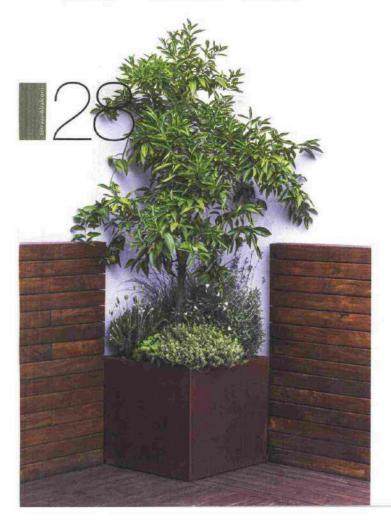

### Gardenia

1. Uno scorcio del terrazzo superiore. 2. Primo piano di foglie e frutto, in via di maturazione, di calamandino (Citrus mitis),

ibrido fra mandarino (Citrus reticulata) e kumquat (Citrus japonica). Sotto: sempre sul terrazzo situato al piano superiore, una delle due fioriere presenti, con lavande, aromatiche, carici e calamondino. Arredi di Emu.

#### TERRAZZO SUPERIORE

1. Citrus x limon in una fioriera e Citrus mitis nell'altra. Ai loro piedi, in entrambe: Carex comans 'Bronze', Lavandula dentata, Cymbopogon citratus, viole ricadenti e aromatiche in varietà.