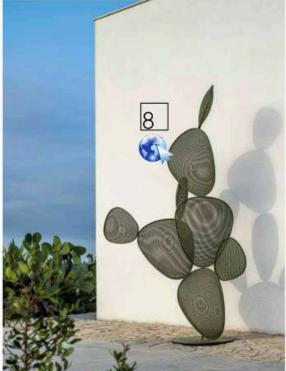

### 8 EMU

FICUS

Scultura in acciaio che ammalia con la sua grandezza e capacità di resistere alle intemperie: disponibile in due formati si impone ancor più

come punto focale dell'ambiente nelle composizioni contenenti la "foglia" illuminante ed il brillante frutto rosso.

### emu.it