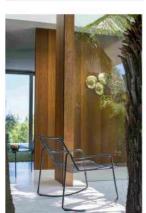

Headline: Interni

Feature: RioR50

Country: Italy

Date: March 2020

RioR50, poltroncina con struttura in tubolare di accialo e rete in tondino di accialo elettrosaldata e tavolino con piano in accialo, diametro cm 80, verniciati con polvere termoindurente in 11 varianti colore: è un amaggio allo storico modello Rio (1969) di Emanuel Gargano e Anton Cristell, produzione Emu Extragres\_2.0, Pietre di Sardegna, piastrelle monolitiche per esterno in gres porcellanato con finitura antiscivolo, 90x90x2 cm Sono prodotte da Casalgrande Padana