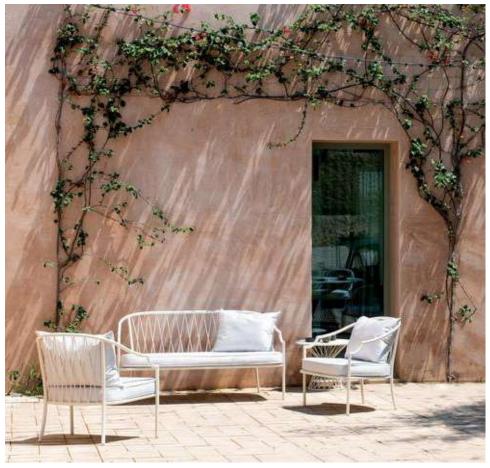

Headline: Interni

Feature: RioR50

Country: Italy

Date: March 2020

RioR50, poltroncina con struttura in tubolare di accialo e rete in tondino di accialo elettrosaldata e tavolino con piano in accialo, diametro cm 80, verniciati con polvere termoindurente in 11 varianti colore: è un amaggio allo storico modello Rio (1969) di Emanuel Gargano e Anton Cristell, produzione Emu Extragres\_2.0, Pietre di Sardegna, piastrelle monolitiche per esterno in gres porcellanato con finitura antiscivolo, 90x90x2 cm Sono prodotte da Casalgrande Padana