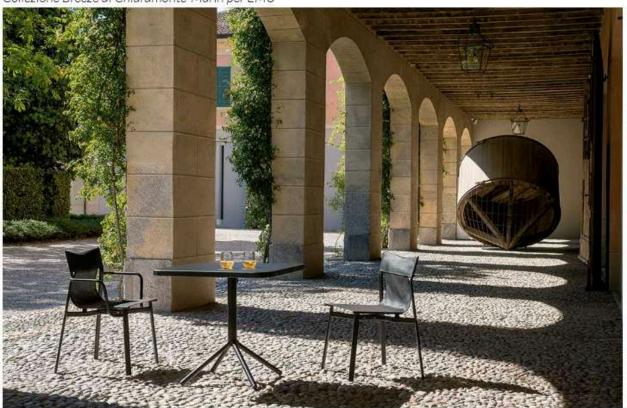

Uno stile che si esprime anche in progetti dall'allure più minimal che nella **collezione Breeze** fa rivivere il connubio tra acciaio e tessuto tecnico e nella **collezione Ficus** gioca con le forme della natura, portando nell'outdoor un concetto molto vicino all'arte. Ficus è infatti una scultura in acciaio disponibile in due formati e altrettanti complementi, capace di donare una nota di carattere a qualsiasi giardino.