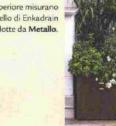

Le due fioriere in Corten del terrazzo superiore misurano 60x60xh50 cm e 110x80xh50 cm. Un pannello di Enkadrain sul fondo assicura il drenaggio. Sono prodotte da **Metallo**.