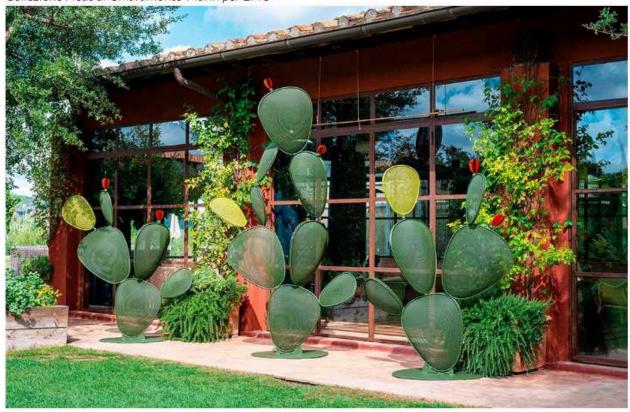

### 8 EMU

FICUS

Scultura in acciaio che ammalia con la sua grandezza e capacità di resistere alle intemperie: disponibile in due formati si impone ancor più

come punto focale dell'ambiente nelle composizioni contenenti la "foglia" illuminante ed il brillante frutto rosso.

### emu.it