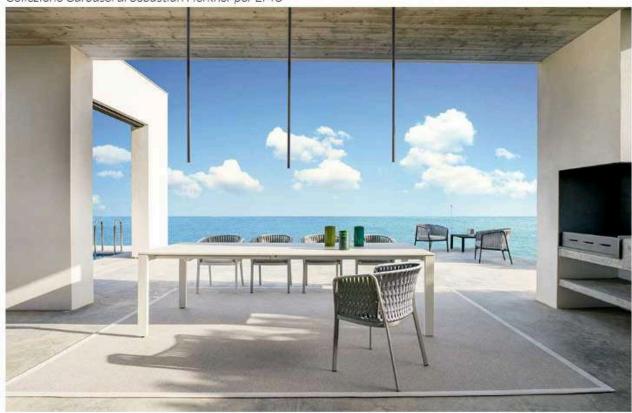

### Herkner firma Carousel per Emu

Carousel di Sebastian Herkner per Emu è una collezione le cui peculiarità sono resistenza e comfort. Carousel si distingue, oltre che per il design distintivo, per la possibilità di abbinare, alla struttura in alluminio, una scocca per seduta e schienale realizzata con tre differenti materiali.

Il primo è un innovativo tessuto plastico multistrato che, attraverso uno speciale processo di pressatura e curvatura, assume forme ergonomiche, mantenendo una superficie morbida: ne deriva un interessante equilibrio di elementi, che dà vita a sedute caratterizzate dall'alternanza tra parti rigide e parti soft.

Gli altri due materiali usati per seduta e schienale sono materiali ad intreccio, che donano un sapore raffinato e naturale agli arredi.

Con le sue possibilità di combinazione, Carousel permette quindi di rendere ancora più personali gli spazi all'aperto, e non solo.