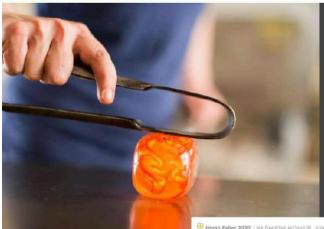

### 10 BLUESIDE

AGILLA

design Alessandro Visconti. Elegante alzata, perfetta per innalzare cibi e pietanze in contesti di gran classe, grazie alla purezza della sua trasparenza: nasce dalle abili mani dei soffiatori di vetro e dall'esperienza nella lavorazione del vetro borosilicato in ambito scientifico, altamente resistente anche agli shock termici.