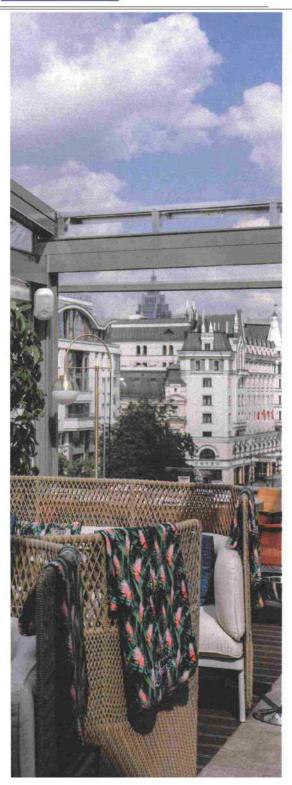

## Legno e luci sul panorama

A Savona, un terrazzo disposto su due livelli, si contraddistingue per le scelte minimaliste, e insieme teatrali, in fatto di materiali e piante di Margherita Lombardi - foto di Ferruccio Carassale

Sopra: uno scorcio del terrazzo situato al piano inferiore. 1. Ancora il terrazzo inferiore, con la scala a chiocciola che porta al secondo terrazzo. Il pavimento, un tratto del parapetto e parte delle pareti sono rivestiti da doghe di tek. 2. Nelle due fioriere Pennisetum setaceum, Lantana sellowiana, Muhlenbergia capillaris e Hedera helix

'Sagittifolia' incorniciano la vista con leggerezza. 3. Thymus x citriodorus 'Silver King', nelle fioriere del terrazzo superiore. 4. Tavolo, sedie e lettino sono di Emi

March 2020

### Gardenia

1. Uno scorcio del terrazzo superiore. 2. Primo piano di foglie e frutto, in via di maturazione, di calamandino (Citrus mitis),

ibrido fra mandarino (Citrus reticulata) e kumquat (Citrus japonica). Sotto: sempre sul terrazzo situato al piano superiore, una delle due fioriere presenti, con lavande, aromatiche, carici e calamondino. Arredi di Emu.

all'architetto paesaggista Simone Ottonello la possibilità di puntare sul design piuttosto che sulle piante, assecondando sia lo stile del luogo sia la richiesta dei proprietari, che non volevano imbarcarsi in una manutenzione troppo impegnativa. I due terrazzi si trovano su livelli diversi, collegati da una scala a chiocciola: quello inferiore, di forma rettangolare e 30 metri quadrati di superficie, sulla quale si affacciano, at-traverso una lunga vetrata, più locali dell'appartamento, è vissuto dai padroni di casa, mentre quello superiore, a forma di L per un totale di 50 metri quadrati, è utilizzato come stanza all'aperto per pranzi e feste con gli amici.

Da entrambi si gode un panorama, su mare e colline, mozzafiato: «Occorreva quindi un progetto che potesse sottolinea-re il paesaggio e rendere vivibili queste due aree, non molto estese, con una ricerca in ambito architettonico più che botanico», dice il progettista. Il quale ha deciso dunque di rico-prire i pavimenti e la base delle pareti (per 120 centimetri di altezza) di entrambi gli spazi con doghe in legno di tek. Sul terrazzo inferiore ha rivestito anche il tratto del parapetto in asse con la porta-finestra del soggiorno: «Perché la continuità del materiale, il legno, conduce lo sguardo dall'interno dell'abitazione verso il panorama». Ai lati di questa parte di parapetto due fioriere in Corten, piccole ma profonde, più strette alla base per essere ancor meno ingombranti, ospitano graminacee ornamentali (Pennisetum setaceum), scelte proprio perché, grazie alla vegetazione leggera, incorniciano la vista senza ostacolarla, e qualche ricadente. Due le fioriere, in Corten ma di dimensioni maggiori, anche sul terrazzo superiore: Ottonello vi ha disposto agrumi ed erbe aromatiche, da usare mentre si cucina sul barbecue, assieme a carici e lavande. Le piante, fornite dai vivai Michelini e Tillandsia, sono state messe a dimora da Coop Tracce. In entrambi i terrazzi un uso discreto, ma molto scenografico dell'illuminazione regala suggestive decorazioni e atmosfere notturne quasi teatrali. •