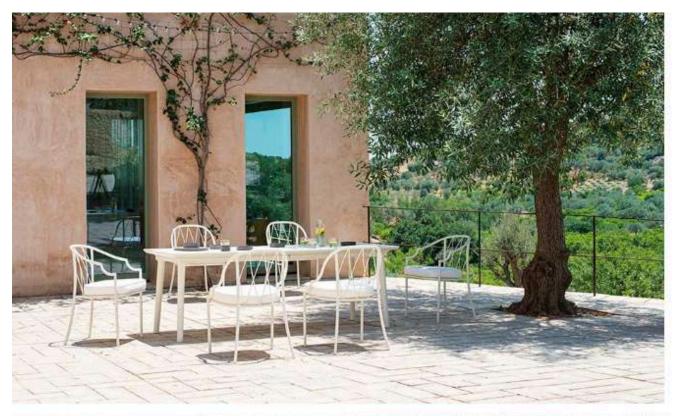

### ISCRIVITI ALLA NEWSLETTER

Indirizzo email: Il tuo indirizzo email

[] Iscrivendoti alla newsletter acconsenti al trattamento del dati personali ai sensi del Reg. UE **\*\*emu** 

Le nuove linee si inseriscono con naturalezza in ogni ambiente, arredi di raffinato design che hanno il sapore dell'eleganza senza tempo, come nel caso della collezione Como, in tubolare e tondini di acciaio che costituiscono il motivo decorativo dello schienale. La collezione RioR50 rimarca, su altre corde estetiche, omaggi al gusto vintage, nel dettaglio alla storica seduta Rio di EMU che nel 2020 compie cinquant'anni di produzione.

Collezione Carousel di Sebastian Herkner per EMU

**emu** 

Linee eleganti e avvolgenti, in alluminio modellato tridimensionalmente, caratterizzano il design della **collezione Carousel**. Un prodotto di originale industrial design, trait d'union tra antico e moderno in una lingua stilistica raffinata che dialoga con il gusto più contemporaneo.

Uno stile che si esprime anche in progetti dall'allure più minimal che nella **collezione Breeze** fa rivivere il connubio tra acciaio e tessuto tecnico e nella **collezione Ficus** gioca con le forme della natura, portando nell'outdoor un concetto molto vicino all'arte. Ficus è infatti una scultura in acciaio disponibile in due formati e altrettanti complementi, capace di donare una nota di carattere a qualsiasi giardino.