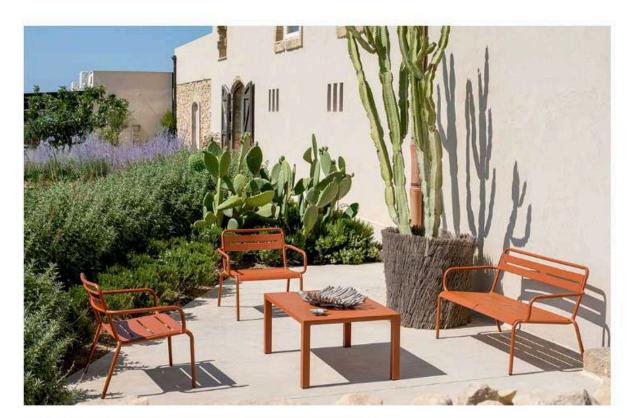

Headline: Interni

Feature: RioR50

Country: Italy

Date: March 2020

RioR50, poltroncina con struttura in tubolare di accialo e rete in tondino di accialo elettrosaldata e tavolino con piano in accialo, diametro cm 80, verniciati con polvere termoindurente in 11 varianti colore: è un amaggio allo storico modello Rio (1969) di Emanuel Gargano e Anton Cristell, produzione Emu Extragres\_2.0, Pietre di Sardegna, piastrelle monolitiche per esterno in gres porcellanato con finitura antiscivolo, 90x90x2 cm Sono prodotte da Casalgrande Padana