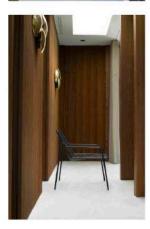

Headline: Interni

Feature: RioR50

Country: Italy

Date: March 2020

RioR50, poltroncina con struttura in tubolare di accialo e rete in tondino di accialo elettrosaldata e tavolino con piano in accialo, diametro cm 80, verniciati con polvere termoindurente in 11 varianti colore: è un amaggio allo storico modello Rio (1969) di Emanuel Gargano e Anton Cristell, produzione Emu Extragres\_2.0, Pietre di Sardegna, piastrelle monolitiche per esterno in gres porcellanato con finitura antiscivolo, 90x90x2 cm Sono prodotte da Casalgrande Padana