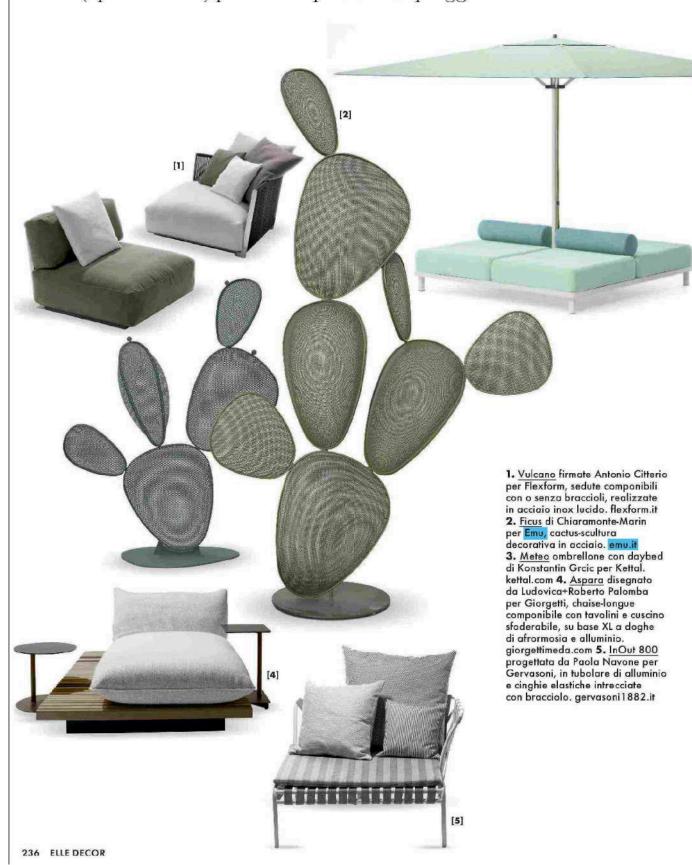

### 8 EMU

FICUS

Scultura in acciaio che ammalia con la sua grandezza e capacità di resistere alle intemperie: disponibile in due formati si impone ancor più

come punto focale dell'ambiente nelle composizioni contenenti la "foglia" illuminante ed il brillante frutto rosso.

### emu.it