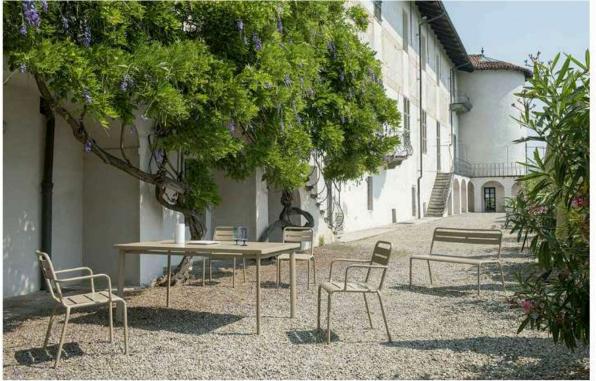

### ARREDI IN ABITO BIANCO

Il lettino prendisole Holly, in alluminio e tessuto tecnico da esterno, misura 20x79xh37 cm. Disponibile in più colori, è impilabile. È prodotto da Emu, come tutti gli arredi del terrazzo.