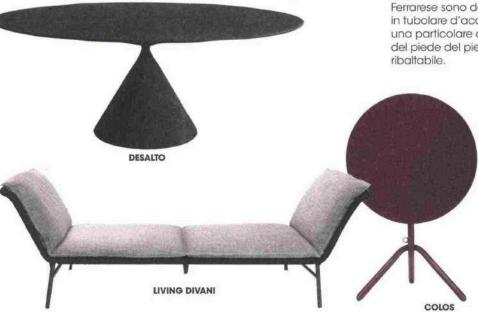

JANUS ET CIE La sedia da esterno Anatra in alluminio verniciato e corda intrecciata, firmata Patricia Urquiola è caratterizzata dalla forma del bracciolo che rievoca il becco di un uccello.

**DESALTO** Clay Outdoor firmato da Marc Krusin è un tavolo con base in poliuretano rigido disponibile in tante finiture con piano in ceramica da 6 mm.

LIVING DIVANI DayDream Daybed è stato progettato da Mist-o con struttura in acciaio tinto canna di fucile, struttura a corda disponibile nella gamma della collezione. Cuscini seduta e schienale inclusi in diverse finiture.

COLOS I tavoli TA di Jeremiah Ferrarese sono dotati di struttura in tubolare d'acciaio e hanno una particolare conformazione del piede del piede e il piano

JANUS ET CIE

March 2020