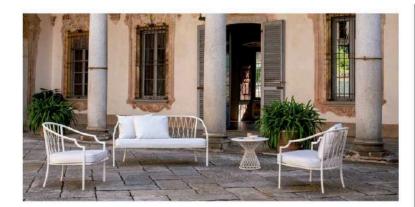

### ISCRIVITI ALLA NEWSLETTER

Indirizzo email: Il tuo indirizzo email

[] Iscrivendoti alla newsletter acconsenti al trattamento del dati personali ai sensi del Reg. UE **\*\*emu** 

Le nuove linee si inseriscono con naturalezza in ogni ambiente, arredi di raffinato design che hanno il sapore dell'eleganza senza tempo, come nel caso della collezione Como, in tubolare e tondini di acciaio che costituiscono il motivo decorativo dello schienale. La collezione RioR50 rimarca, su altre corde estetiche, omaggi al gusto vintage, nel dettaglio alla storica seduta Rio di EMU che nel 2020 compie cinquant'anni di produzione.