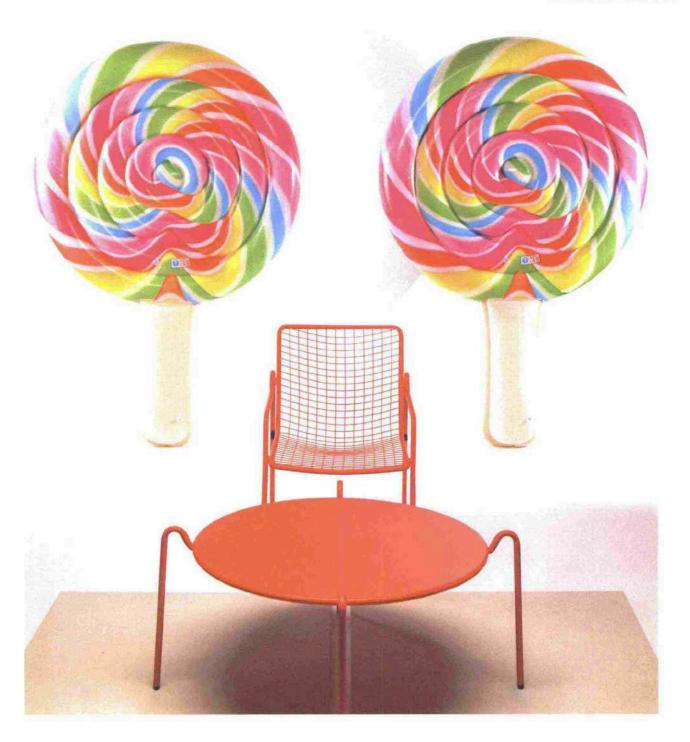

Headline: Interni

Feature: RioR50

Country: Italy

Date: March 2020

RioR50, poltroncina con struttura in tubolare di accialo e rete in tondino di accialo elettrosaldata e tavolino con piano in accialo, diametro cm 80, verniciati con polvere termoindurente in 11 varianti colore: è un amaggio allo storico modello Rio (1969) di Emanuel Gargano e Anton Cristell, produzione Emu Extragres\_2.0, Pietre di Sardegna, piastrelle monolitiche per esterno in gres porcellanato con finitura antiscivolo, 90x90x2 cm Sono prodotte da Casalgrande Padana