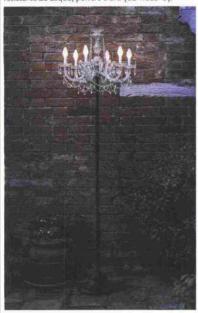

CLASSICO VENEZIANO

**\*\*emu** 

Outdoor Chandelier di Masiero è una lampada da terra che si ispira ai lampadari veneziani. Montata su uno stelo in acciaio, ha pendagli a goccia e decori in metacrilato. Misura 68 cm di diametro e 250 cm di altezza. La speciale tecnologia Drylight la rende resistente ad acqua, polvere e urti (da 1.623 €).