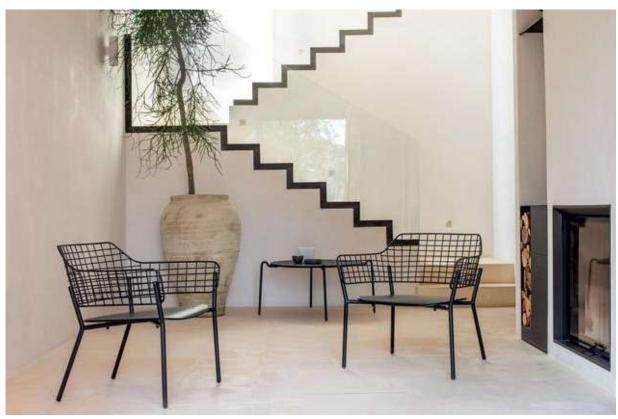

### ISCRIVITI ALLA NEWSLETTER

Indirizzo email: Il tuo indirizzo email

[] Iscrivendoti alla newsletter acconsenti al trattamento del dati personali ai sensi del Reg. UE **\*\*emu** 

Le nuove linee si inseriscono con naturalezza in ogni ambiente, arredi di raffinato design che hanno il sapore dell'eleganza senza tempo, come nel caso della collezione Como, in tubolare e tondini di acciaio che costituiscono il motivo decorativo dello schienale. La collezione RioR50 rimarca, su altre corde estetiche, omaggi al gusto vintage, nel dettaglio alla storica seduta Rio di EMU che nel 2020 compie cinquant'anni di produzione.