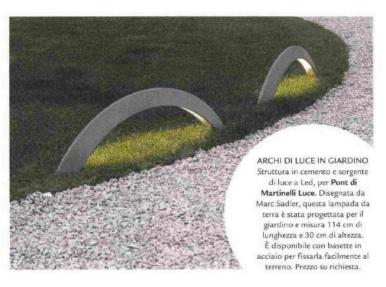

CLASSICO VENEZIANO

**\*\*emu** 

Outdoor Chandelier di Masiero è una lampada da terra che si ispira ai lampadari veneziani. Montata su uno stelo in acciaio, ha pendagli a goccia e decori in metacrilato. Misura 68 cm di diametro e 250 cm di altezza. La speciale tecnologia Drylight la rende resistente ad acqua, polvere e urti (da 1.623 €).