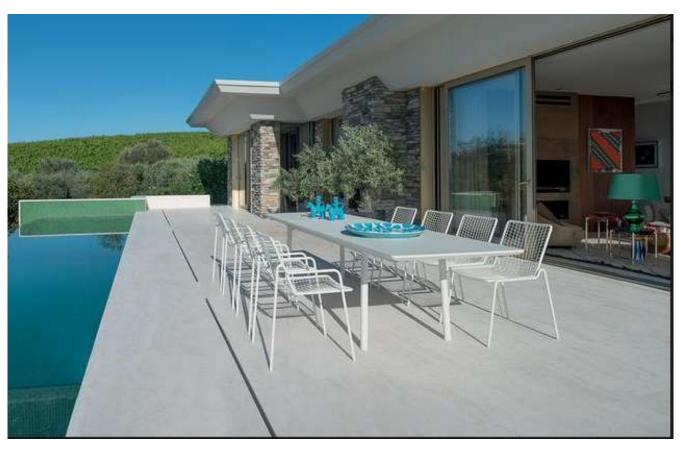

Materiali in acciaio Designer Christophe Pillet

469 Codice prodotto

Round è una linea che fa della ricerca di equilibrio strutturale e delle sue linee discrete le caratteristiche di interpretazione di uno spazio outdoor stilisticamente ricercato ma essenziale. Forme pulite ed essenziali contraddistinguono la ricca varietà dei tavoli di questa collezione. Round privilegia forme arrotondate per le sedute, in cui adagiarsi con un senso di grande comfort.

### ROUND | Poltroncina By emu

Linea Roun

Tipologia Poltroncina da giardino in acciaio

Materiali in acciaio
Designer Christophe Pillet

Codice prodotto 469

Round è una linea che fa della ricerca di equilibrio strutturale e delle sue linee discrete le caratteristiche di interpretazione di uno spazio outdoor stilisticamente ricercato ma essenziale. Forme pulite ed essenziali contraddistinguono la ricca varietà dei tavoli di questa collezione. Round privilegia forme arrotondate per le sedute, in cui adagiarsi con un senso di grande comfort.