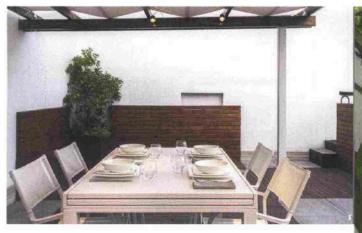

Sopra: uno scorcio del terrazzo situato al piano inferiore. 1. Ancora il terrazzo inferiore, con la scala a chiocciola che porta al secondo terrazzo. Il pavimento, un tratto del parapetto e parte delle pareti sono rivestiti da doghe di tek. 2. Nelle due fioriere Pennisetum setaceum, Lantana sellowiana, Muhlenbergia capillaris e Hedera helix

all'architetto paesaggista Simone Ottonello la possibilità di puntare sul design piuttosto che sulle piante, assecondando sia lo stile del luogo sia la richiesta dei proprietari, che non volevano imbarcarsi in una manutenzione troppo impegnativa. I due terrazzi si trovano su livelli diversi, collegati da una scala a chiocciola: quello inferiore, di forma rettangolare e 30 metri quadrati di superficie, sulla quale si affacciano, at-traverso una lunga vetrata, più locali dell'appartamento, è vissuto dai padroni di casa, mentre quello superiore, a forma di L per un totale di 50 metri quadrati, è utilizzato come stanza all'aperto per pranzi e feste con gli amici.

### ARREDI IN ABITO BIANCO

Il lettino prendisole Holly, in alluminio e tessuto tecnico da esterno, misura 20x79xh37 cm. Disponibile in più colori, è impilabile. È prodotto da Emu, come tutti gli arredi del terrazzo.