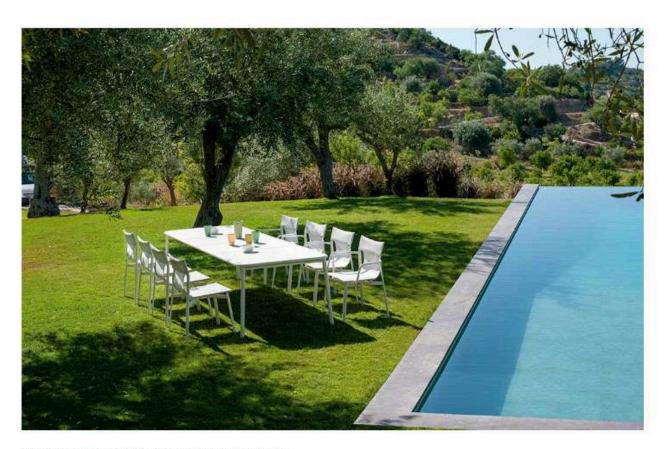

Headline: Interni

Feature: RioR50

Country: Italy

Date: March 2020

RioR50, poltroncina con struttura in tubolare di accialo e rete in tondino di accialo elettrosaldata e tavolino con piano in accialo, diametro cm 80, verniciati con polvere termoindurente in 11 varianti colore: è un amaggio allo storico modello Rio (1969) di Emanuel Gargano e Anton Cristell, produzione Emu Extragres\_2.0, Pietre di Sardegna, piastrelle monolitiche per esterno in gres porcellanato con finitura antiscivolo, 90x90x2 cm Sono prodotte da Casalgrande Padana