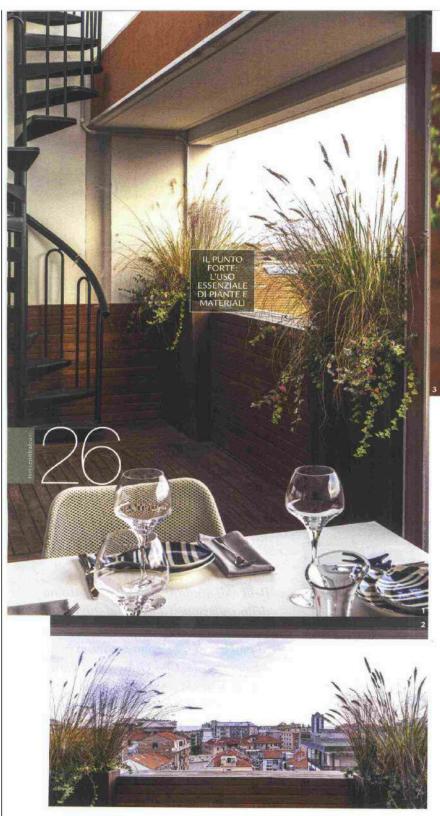

## Legno e luci sul panorama

A Savona, un terrazzo disposto su due livelli, si contraddistingue per le scelte minimaliste, e insieme teatrali, in fatto di materiali e piante di Margherita Lombardi - foto di Ferruccio Carassale

Sopra: uno scorcio del terrazzo situato al piano inferiore. 1. Ancora il terrazzo inferiore, con la scala a chiocciola che porta al secondo terrazzo. Il pavimento, un tratto del parapetto e parte delle pareti sono rivestiti da doghe di tek. 2. Nelle due fioriere Pennisetum setaceum, Lantana sellowiana, Muhlenbergia capillaris e Hedera helix

all'architetto paesaggista Simone Ottonello la possibilità di puntare sul design piuttosto che sulle piante, assecondando sia lo stile del luogo sia la richiesta dei proprietari, che non volevano imbarcarsi in una manutenzione troppo impegnativa. I due terrazzi si trovano su livelli diversi, collegati da una scala a chiocciola: quello inferiore, di forma rettangolare e 30 metri quadrati di superficie, sulla quale si affacciano, at-traverso una lunga vetrata, più locali dell'appartamento, è vissuto dai padroni di casa, mentre quello superiore, a forma di L per un totale di 50 metri quadrati, è utilizzato come stanza all'aperto per pranzi e feste con gli amici.

Da entrambi si gode un panorama, su mare e colline, mozzafiato: «Occorreva quindi un progetto che potesse sottolinea-re il paesaggio e rendere vivibili queste due aree, non molto estese, con una ricerca in ambito architettonico più che botanico», dice il progettista. Il quale ha deciso dunque di rico-prire i pavimenti e la base delle pareti (per 120 centimetri di altezza) di entrambi gli spazi con doghe in legno di tek. Sul terrazzo inferiore ha rivestito anche il tratto del parapetto in asse con la porta-finestra del soggiorno: «Perché la continuità del materiale, il legno, conduce lo sguardo dall'interno dell'abitazione verso il panorama». Ai lati di questa parte di parapetto due fioriere in Corten, piccole ma profonde, più strette alla base per essere ancor meno ingombranti, ospitano graminacee ornamentali (Pennisetum setaceum), scelte proprio perché, grazie alla vegetazione leggera, incorniciano la vista senza ostacolarla, e qualche ricadente. Due le fioriere, in Corten ma di dimensioni maggiori, anche sul terrazzo superiore: Ottonello vi ha disposto agrumi ed erbe aromatiche, da usare mentre si cucina sul barbecue, assieme a carici e lavande. Le piante, fornite dai vivai Michelini e Tillandsia, sono state messe a dimora da Coop Tracce. In entrambi i terrazzi un uso discreto, ma molto scenografico dell'illuminazione regala suggestive decorazioni e atmosfere notturne quasi teatrali. •