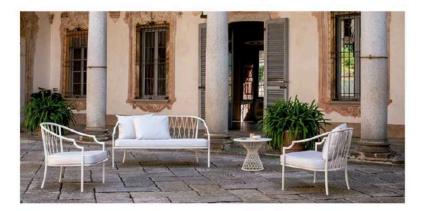

### ISCRIVITI ALLA NEWSLETTER

Indirizzo email: Il tuo indirizzo email

[] Iscrivendoti alla newsletter acconsenti al trattamento del dati personali ai sensi del Reg. UE **\*\*emu** 

Le nuove linee si inseriscono con naturalezza in ogni ambiente, arredi di raffinato design che hanno il sapore dell'eleganza senza tempo, come nel caso della collezione Como, in tubolare e tondini di acciaio che costituiscono il motivo decorativo dello schienale. La collezione RioR50 rimarca, su altre corde estetiche, omaggi al gusto vintage, nel dettaglio alla storica seduta Rio di EMU che nel 2020 compie cinquant'anni di produzione.

Collezione Carousel di Sebastian Herkner per EMU

**emu** 

Linee eleganti e avvolgenti, in alluminio modellato tridimensionalmente, caratterizzano il design della **collezione Carousel**. Un prodotto di originale industrial design, trait d'union tra antico e moderno in una lingua stilistica raffinata che dialoga con il gusto più contemporaneo.

Uno stile che si esprime anche in progetti dall'allure più minimal che nella **collezione Breeze** fa rivivere il connubio tra acciaio e tessuto tecnico e nella **collezione Ficus** gioca con le forme della natura, portando nell'outdoor un concetto molto vicino all'arte. Ficus è infatti una scultura in acciaio disponibile in due formati e altrettanti complementi, capace di donare una nota di carattere a qualsiasi giardino.