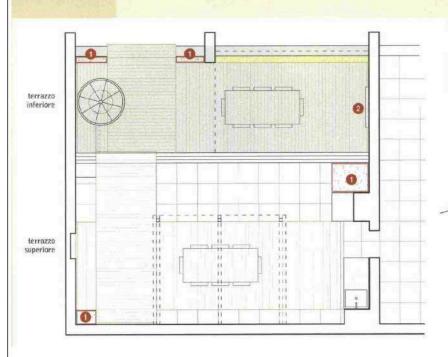

## Legno e luci sul panorama

A Savona, un terrazzo disposto su due livelli, si contraddistingue per le scelte minimaliste, e insieme teatrali, in fatto di materiali e piante di Margherita Lombardi - foto di Ferruccio Carassale

Sopra: uno scorcio del terrazzo situato al piano inferiore. 1. Ancora il terrazzo inferiore, con la scala a chiocciola che porta al secondo terrazzo. Il pavimento, un tratto del parapetto e parte delle pareti sono rivestiti da doghe di tek. 2. Nelle due fioriere Pennisetum setaceum, Lantana sellowiana, Muhlenbergia capillaris e Hedera helix

'Sagittifolia' incorniciano la vista con leggerezza. 3. Thymus x citriodorus 'Silver King', nelle fioriere del terrazzo superiore. 4. Tavolo, sedie e lettino sono di Emi

March 2020

### Gardenia

1. Uno scorcio del terrazzo superiore. 2. Primo piano di foglie e frutto, in via di maturazione, di calamandino (Citrus mitis),

ibrido fra mandarino (Citrus reticulata) e kumquat (Citrus japonica). Sotto: sempre sul terrazzo situato al piano superiore, una delle due fioriere presenti, con lavande, aromatiche, carici e calamondino. Arredi di Emu.

all'architetto paesaggista Simone Ottonello la possibilità di puntare sul design piuttosto che sulle piante, assecondando sia lo stile del luogo sia la richiesta dei proprietari, che non volevano imbarcarsi in una manutenzione troppo impegnativa. I due terrazzi si trovano su livelli diversi, collegati da una scala a chiocciola: quello inferiore, di forma rettangolare e 30 metri quadrati di superficie, sulla quale si affacciano, at-traverso una lunga vetrata, più locali dell'appartamento, è vissuto dai padroni di casa, mentre quello superiore, a forma di L per un totale di 50 metri quadrati, è utilizzato come stanza all'aperto per pranzi e feste con gli amici.

Da entrambi si gode un panorama, su mare e colline, mozzafiato: «Occorreva quindi un progetto che potesse sottolinea-re il paesaggio e rendere vivibili queste due aree, non molto estese, con una ricerca in ambito architettonico più che botanico», dice il progettista. Il quale ha deciso dunque di rico-prire i pavimenti e la base delle pareti (per 120 centimetri di altezza) di entrambi gli spazi con doghe in legno di tek. Sul terrazzo inferiore ha rivestito anche il tratto del parapetto in asse con la porta-finestra del soggiorno: «Perché la continuità del materiale, il legno, conduce lo sguardo dall'interno dell'abitazione verso il panorama». Ai lati di questa parte di parapetto due fioriere in Corten, piccole ma profonde, più strette alla base per essere ancor meno ingombranti, ospitano graminacee ornamentali (Pennisetum setaceum), scelte proprio perché, grazie alla vegetazione leggera, incorniciano la vista senza ostacolarla, e qualche ricadente. Due le fioriere, in Corten ma di dimensioni maggiori, anche sul terrazzo superiore: Ottonello vi ha disposto agrumi ed erbe aromatiche, da usare mentre si cucina sul barbecue, assieme a carici e lavande. Le piante, fornite dai vivai Michelini e Tillandsia, sono state messe a dimora da Coop Tracce. In entrambi i terrazzi un uso discreto, ma molto scenografico dell'illuminazione regala suggestive decorazioni e atmosfere notturne quasi teatrali. •