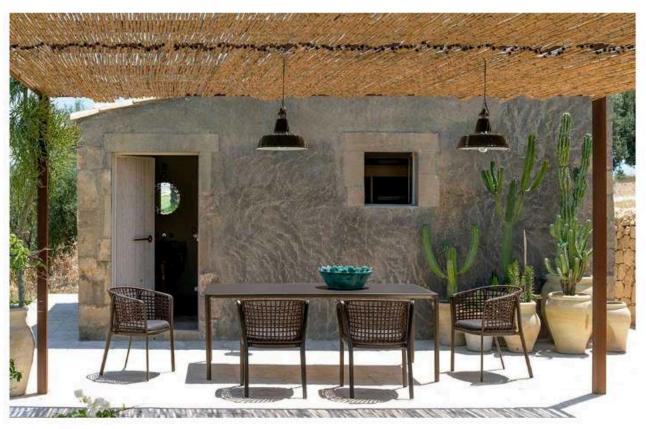

## Legno e luci sul panorama

A Savona, un terrazzo disposto su due livelli, si contraddistingue per le scelte minimaliste, e insieme teatrali, in fatto di materiali e piante di Margherita Lombardi - foto di Ferruccio Carassale

Sopra: uno scorcio del terrazzo situato al piano inferiore. 1. Ancora il terrazzo inferiore, con la scala a chiocciola che porta al secondo terrazzo. Il pavimento, un tratto del parapetto e parte delle pareti sono rivestiti da doghe di tek. 2. Nelle due fioriere Pennisetum setaceum, Lantana sellowiana, Muhlenbergia capillaris e Hedera helix

'Sagittifolia' incorniciano la vista con leggerezza. 3. Thymus x citriodorus 'Silver King', nelle fioriere del terrazzo superiore. 4. Tavolo, sedie e lettino sono di Emi

March 2020

### Gardenia

1. Uno scorcio del terrazzo superiore. 2. Primo piano di foglie e frutto, in via di maturazione, di calamandino (Citrus mitis),

ibrido fra mandarino (Citrus reticulata) e kumquat (Citrus japonica). Sotto: sempre sul terrazzo situato al piano superiore, una delle due fioriere presenti, con lavande, aromatiche, carici e calamondino. Arredi di Emu.

all'architetto paesaggista Simone Ottonello la possibilità di puntare sul design piuttosto che sulle piante, assecondando sia lo stile del luogo sia la richiesta dei proprietari, che non volevano imbarcarsi in una manutenzione troppo impegnativa. I due terrazzi si trovano su livelli diversi, collegati da una scala a chiocciola: quello inferiore, di forma rettangolare e 30 metri quadrati di superficie, sulla quale si affacciano, at-traverso una lunga vetrata, più locali dell'appartamento, è vissuto dai padroni di casa, mentre quello superiore, a forma di L per un totale di 50 metri quadrati, è utilizzato come stanza all'aperto per pranzi e feste con gli amici.

Da entrambi si gode un panorama, su mare e colline, mozzafiato: «Occorreva quindi un progetto che potesse sottolinea-re il paesaggio e rendere vivibili queste due aree, non molto estese, con una ricerca in ambito architettonico più che botanico», dice il progettista. Il quale ha deciso dunque di rico-prire i pavimenti e la base delle pareti (per 120 centimetri di altezza) di entrambi gli spazi con doghe in legno di tek. Sul terrazzo inferiore ha rivestito anche il tratto del parapetto in asse con la porta-finestra del soggiorno: «Perché la continuità del materiale, il legno, conduce lo sguardo dall'interno dell'abitazione verso il panorama». Ai lati di questa parte di parapetto due fioriere in Corten, piccole ma profonde, più strette alla base per essere ancor meno ingombranti, ospitano graminacee ornamentali (Pennisetum setaceum), scelte proprio perché, grazie alla vegetazione leggera, incorniciano la vista senza ostacolarla, e qualche ricadente. Due le fioriere, in Corten ma di dimensioni maggiori, anche sul terrazzo superiore: Ottonello vi ha disposto agrumi ed erbe aromatiche, da usare mentre si cucina sul barbecue, assieme a carici e lavande. Le piante, fornite dai vivai Michelini e Tillandsia, sono state messe a dimora da Coop Tracce. In entrambi i terrazzi un uso discreto, ma molto scenografico dell'illuminazione regala suggestive decorazioni e atmosfere notturne quasi teatrali. •