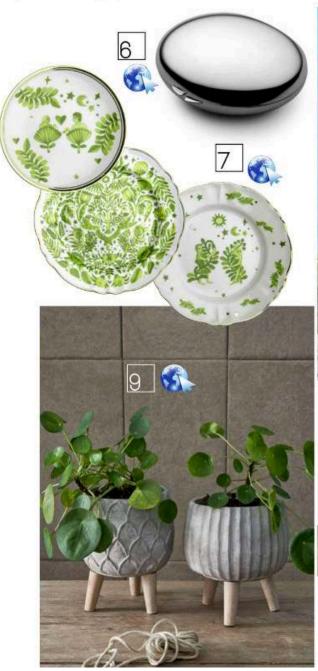

### 6 ALESSI

TABOO

design LPWK – Silvia Barile.
Piccolo contenitore per custodire
tutto il necessario alla preparazione
di sigarette, foglie di tabacco,
cartine e filtri: una soluzione che
unisce funzionalità ed estetica,
dove il design è valorizzato dalla
lucentezza dell'acciaio.

### **7 BITOSSI**

LA TAVOLA SCOMPOSTA design Aitch. Nuovo set per questa collezione nata dalla collaborazione con Funky Table di Milano: il verde domina, impreziosito da dorature, come nella zuccheriera a forma di mela. Le altre nuove aggiunte includono una linea di bicchieri e un sottopiatto dorato, bitossihome.it

### 9 ANDREA FONTEBASSO 1760

JARDINEIRO Originale cachepot in cemento con supporti in legno, in 2 motivi grafici, righe e rombi: si presta sia

grafici, righe e rombi: si presta sia per gli ambienti interni di ispirazione green, sia per i giardini d'inverno e terrazze.