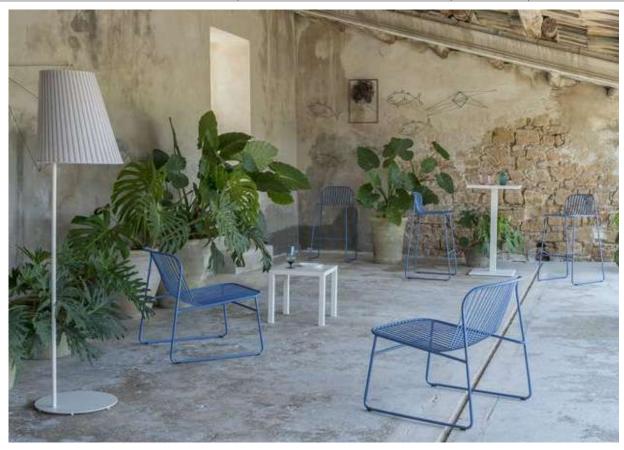

CLASSICO VENEZIANO

**\*\*emu** 

Outdoor Chandelier di Masiero è una lampada da terra che si ispira ai lampadari veneziani. Montata su uno stelo in acciaio, ha pendagli a goccia e decori in metacrilato. Misura 68 cm di diametro e 250 cm di altezza. La speciale tecnologia Drylight la rende resistente ad acqua, polvere e urti (da 1.623 €).

emu

**\*\*emu** 