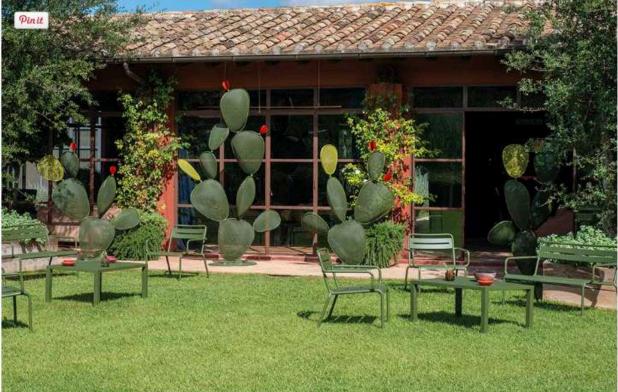

### 8 EMU

FICUS

Scultura in acciaio che ammalia con la sua grandezza e capacità di resistere alle intemperie: disponibile in due formati si impone ancor più

come punto focale dell'ambiente nelle composizioni contenenti la "foglia" illuminante ed il brillante frutto rosso.

### emu.it