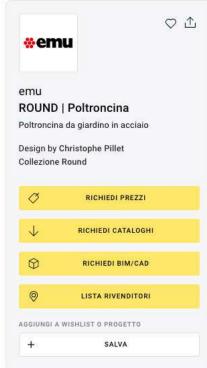

archiproducts.com

Feature: Round

Country: Italy

Date:

March 2020

NETWORK > ■ ITALIA / IT (€) PUBBLICA PRODOTTI

archiproducts

Cerca tra 226.995 prodotti, brand, designer, news

Tutte le Categorie  $\Rightarrow$  Outdoor  $\Rightarrow$  Arredo giardino  $\Rightarrow$  Poltronoine da giardino  $\Rightarrow$  emu +

Informazioni

ROUND | Poltroncina By emu Linea

Poltroncina da giardino in acciaio Tipologia

Materiali in acciaio Designer Christophe Pillet

469 Codice prodotto

Round è una linea che fa della ricerca di equilibrio strutturale e delle sue linee discrete le caratteristiche di interpretazione di uno spazio outdoor stilisticamente ricercato ma essenziale. Forme pulite ed essenziali contraddistinguono la ricca varietà dei tavoli di questa collezione. Round privilegia forme arrotondate per le sedute, in cui adagiarsi con un senso di grande comfort.

Maggiori informazioni del produttore su ROUND | Poltroncina emu

Dimensioni

92/87/84 cm 9,4 kg

Headline:

archiproducts.com

Feature: Round Country: Italy

Date:

March 2020