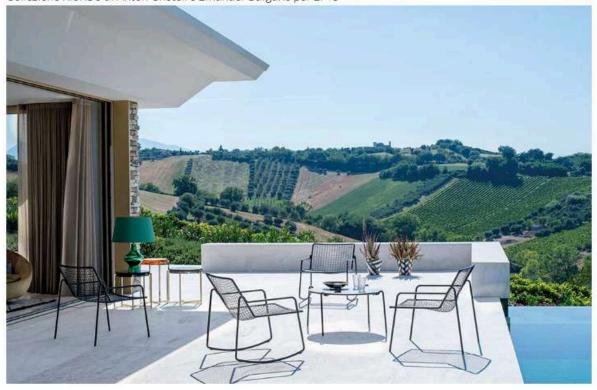

Headline: Interni

Feature: RioR50

Country: Italy

Date: March 2020

RioR50, poltroncina con struttura in tubolare di accialo e rete in tondino di accialo elettrosaldata e tavolino con piano in accialo, diametro cm 80, verniciati con polvere termoindurente in 11 varianti colore: è un amaggio allo storico modello Rio (1969) di Emanuel Gargano e Anton Cristell, produzione Emu Extragres\_2.0, Pietre di Sardegna, piastrelle monolitiche per esterno in gres porcellanato con finitura antiscivolo, 90x90x2 cm Sono prodotte da Casalgrande Padana