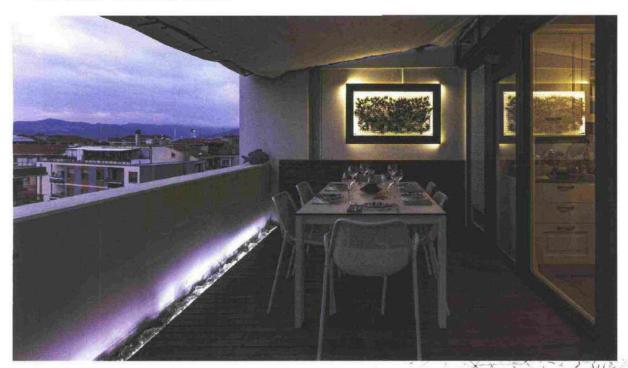

## Legno e luci sul panorama

A Savona, un terrazzo disposto su due livelli, si contraddistingue per le scelte minimaliste, e insieme teatrali, in fatto di materiali e piante di Margherita Lombardi - foto di Ferruccio Carassale

Sopra: uno scorcio del terrazzo situato al piano inferiore. 1. Ancora il terrazzo inferiore, con la scala a chiocciola che porta al secondo terrazzo. Il pavimento, un tratto del parapetto e parte delle pareti sono rivestiti da doghe di tek. 2. Nelle due fioriere Pennisetum setaceum, Lantana sellowiana, Muhlenbergia capillaris e Hedera helix

### Gardenia

1. Uno scorcio del terrazzo superiore. 2. Primo piano di foglie e frutto, in via di maturazione, di calamandino (Citrus mitis),

ibrido fra mandarino (Citrus reticulata) e kumquat (Citrus japonica). Sotto: sempre sul terrazzo situato al piano superiore, una delle due fioriere presenti, con lavande, aromatiche, carici e calamondino. Arredi di Emu.

all'architetto paesaggista Simone Ottonello la possibilità di puntare sul design piuttosto che sulle piante, assecondando sia lo stile del luogo sia la richiesta dei proprietari, che non volevano imbarcarsi in una manutenzione troppo impegnativa. I due terrazzi si trovano su livelli diversi, collegati da una scala a chiocciola: quello inferiore, di forma rettangolare e 30 metri quadrati di superficie, sulla quale si affacciano, at-traverso una lunga vetrata, più locali dell'appartamento, è vissuto dai padroni di casa, mentre quello superiore, a forma di L per un totale di 50 metri quadrati, è utilizzato come stanza all'aperto per pranzi e feste con gli amici.

Da entrambi si gode un panorama, su mare e colline, mozzafiato: «Occorreva quindi un progetto che potesse sottolinea-re il paesaggio e rendere vivibili queste due aree, non molto estese, con una ricerca in ambito architettonico più che botanico», dice il progettista. Il quale ha deciso dunque di rico-prire i pavimenti e la base delle pareti (per 120 centimetri di altezza) di entrambi gli spazi con doghe in legno di tek. Sul terrazzo inferiore ha rivestito anche il tratto del parapetto in asse con la porta-finestra del soggiorno: «Perché la continuità del materiale, il legno, conduce lo sguardo dall'interno dell'abitazione verso il panorama». Ai lati di questa parte di parapetto due fioriere in Corten, piccole ma profonde, più strette alla base per essere ancor meno ingombranti, ospitano graminacee ornamentali (Pennisetum setaceum), scelte proprio perché, grazie alla vegetazione leggera, incorniciano la vista senza ostacolarla, e qualche ricadente. Due le fioriere, in Corten ma di dimensioni maggiori, anche sul terrazzo superiore: Ottonello vi ha disposto agrumi ed erbe aromatiche, da usare mentre si cucina sul barbecue, assieme a carici e lavande. Le piante, fornite dai vivai Michelini e Tillandsia, sono state messe a dimora da Coop Tracce. In entrambi i terrazzi un uso discreto, ma molto scenografico dell'illuminazione regala suggestive decorazioni e atmosfere notturne quasi teatrali. •

#### UNA STRISCIA DI LUCE

Sul terrazzo inferiore, una striscia di luci a Led è inserita tra il deck in tek (realizzato da Bioteak) e il parapetto, nascosta sotto l'impalcato e annegata in ciottoli di cristallo tra loro resinati. In questo modo la luce illumina questi ultimi e si riflette in maniera disomogenea sull'intonaco, creando effetti molto suggestivi. I materiali e la posa dell'impianto di illuminazione sono di E2000 Lightening.

### Il quadro di tillandsie

Completa l'illuminazione del terrazzo inferiore un grande quadro, disegnato da Simone Ottonello e realizzato da Franca Lavagna del Garden Club di Savona: una cornice in Corten retroilluminata da strisce di luci a Led, con garza d'acciaio all'interno, sulla quale sono attaccate più tillandsie (del vivaio Tillandsia), che evocano la spuma del mare.