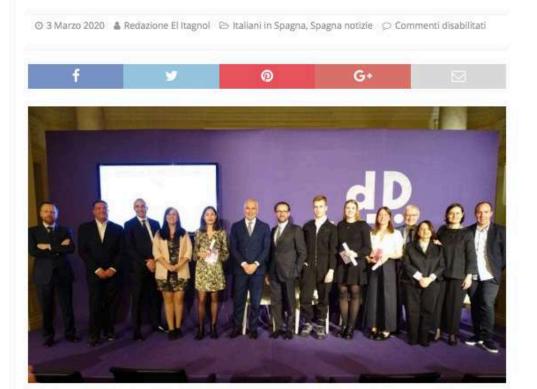

### Italian Design Day 2020, giovani creativi tra Italia e Spagna: premiati sette progetti in Ambasciata

Sette progetti realizzati da studenti e giovani professionisti sono stati premiati la sera del 26 febbraio a Madrid nell'ambito delle attività collegate all'Italian Design Day 2020 e al Madrid Design Festival. Al centro dell'evento la presentazione dei risultati del concorso "Il Design – Un viaggio tra Italia e Spagna", organizzato dall'Ambasciata d'Italia a Madrid, in collaborazione con Interni Magazine, l'Ordine degli Architetti di Madrid (COAM), l'Associazione dei Designer di Madrid (DIMAD), l'Associazione del Design Industriale di Barcellona (ADI-FAD) e il Consolato Generale a Barcellona.

### I vincitori

I sette vincitori vedranno i propri progetti realizzati da altrettante imprese italiane: Alessi, Baleri Italia, cc-tapis, Disegno Mobile, Emu, Martinelli Luce e True Design, rappresentate all'evento di Madrid. I prototipi saranno esposti in un'apposita installazione dell'Ambasciata durante il FuoriSalone di Milano, che quest'anno celebra il suo trentennale, in occasione della mostra Creative Connections, organizzato da Interni Magazine presso l'Università degli Studi di Milano.

Vincitori del concorso sono Blanca Galán Merino e Pablo Sinan Akgül Garcimartín, studenti dello IED di Madrid e autori progetto "Anyway", realizzato da True Design; Amalia Puga Cividanes, studentessa dell'ELISAVA ed autrice del progetto "Entre Redes", realizzato da Emu; Diego Finger, studente della Scuola Tecnica Superiore dell'Università Politecnica di Madrid e autore del progetto "Gya", realizzato da Baleri Italia; Paula Chacártegui, studentessa dello IED di Barcellona ed autrice del progetto "Kama", realizzato da Alessi; Daniela Grisel Beizaga Laura, studentessa dello IED di Madrid ed autrice del progetto "Marana Wooden Knife", realizzato da Disegno Mobile; Carla Jörgens Vidal, studentessa dello IED di Barcellona ed autrice del progetto "Nähe", realizzato da Martinelli Luce; Irene Infantes, professionista under 35, autrice del progetto "Trashumancia", realizzato da Cctapis.