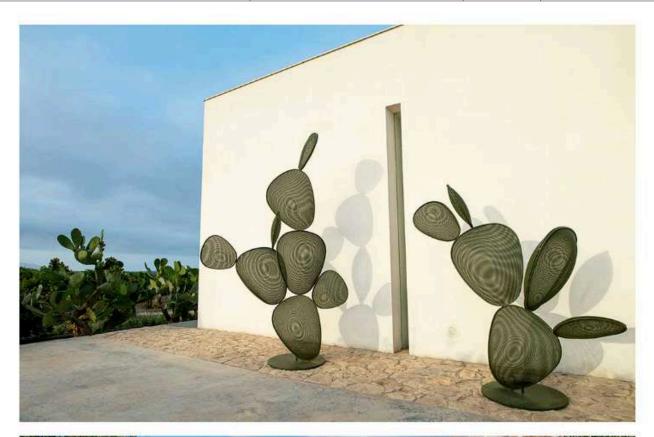

### 8 EMU

FICUS

Scultura in acciaio che ammalia con la sua grandezza e capacità di resistere alle intemperie: disponibile in due formati si impone ancor più

come punto focale dell'ambiente nelle composizioni contenenti la "foglia" illuminante ed il brillante frutto rosso.

### emu.it