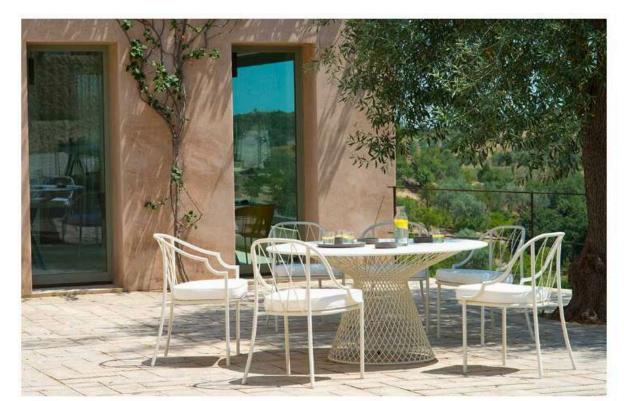

Headline: Interni

Feature: RioR50

Country: Italy

Date: March 2020

RioR50, poltroncina con struttura in tubolare di accialo e rete in tondino di accialo elettrosaldata e tavolino con piano in accialo, diametro cm 80, verniciati con polvere termoindurente in 11 varianti colore: è un amaggio allo storico modello Rio (1969) di Emanuel Gargano e Anton Cristell, produzione Emu Extragres\_2.0, Pietre di Sardegna, piastrelle monolitiche per esterno in gres porcellanato con finitura antiscivolo, 90x90x2 cm Sono prodotte da Casalgrande Padana

### ARREDI IN ABITO BIANCO

Il lettino prendisole Holly, in alluminio e tessuto tecnico da esterno, misura 20x79xh37 cm. Disponibile in più colori, è impilabile. È prodotto da Emu, come tutti gli arredi del terrazzo.