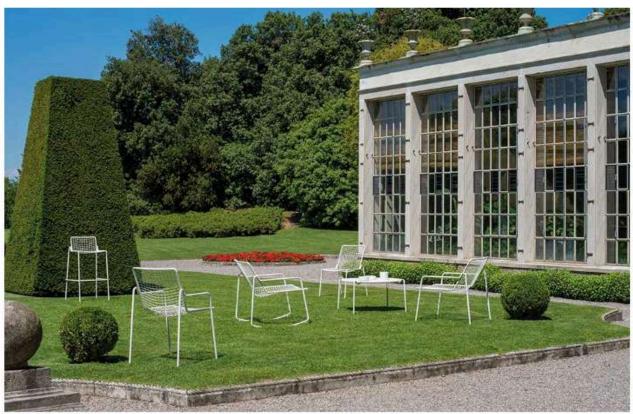

### EMU - le novità outdoor 2020

by Redazione marzo 6, 2020 in Per la casa 055

L'outdoor è ormai la quinta stanza riconosciuta della casa. L'attenzione all'arredo per esterni ha portato il design a creare una corrente trasversale, capace di creare progetti che possono essere inseriti indistintamente in casa, in giardino e sulle terrazze fiorite. Una versatilità progettuale, dettata anche dai materiali di ultima generazione, che diventa il manifesto di una produzione innovativa, nata dal felice Incontro tra design, tecnología e sostenibilità.

Le novità 2020 di EMU parlano questa lingua. L'estro progettuale di alcune firme famose del design internazionale si esprime in collezioni all'avanguardia in fatto di estetica e linea produttiva. Gli arredi firmati da EMU sono famosi per adattarsi contemporaneamente all'interior e all'outdoor. Inoltre, rappresentano un concetto moderno di produzione, a basso impatto ecologico con materiali riciclabili al 100% e numerose certificazioni di sicurezza e qualità del prodotto, riconosciute a livello internazionale.