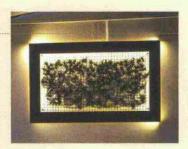

### Il quadro di tillandsie

Completa l'illuminazione del terrazzo inferiore un grande quadro, disegnato da Simone Ottonello e realizzato da Franca Lavagna del Garden Club di Savona: una cornice in Corten retroilluminata da strisce di luci a Led, con garza d'acciaio all'interno, sulla quale sono attaccate più tillandsie (del vivaio Tillandsia), che evocano la spuma del mare.