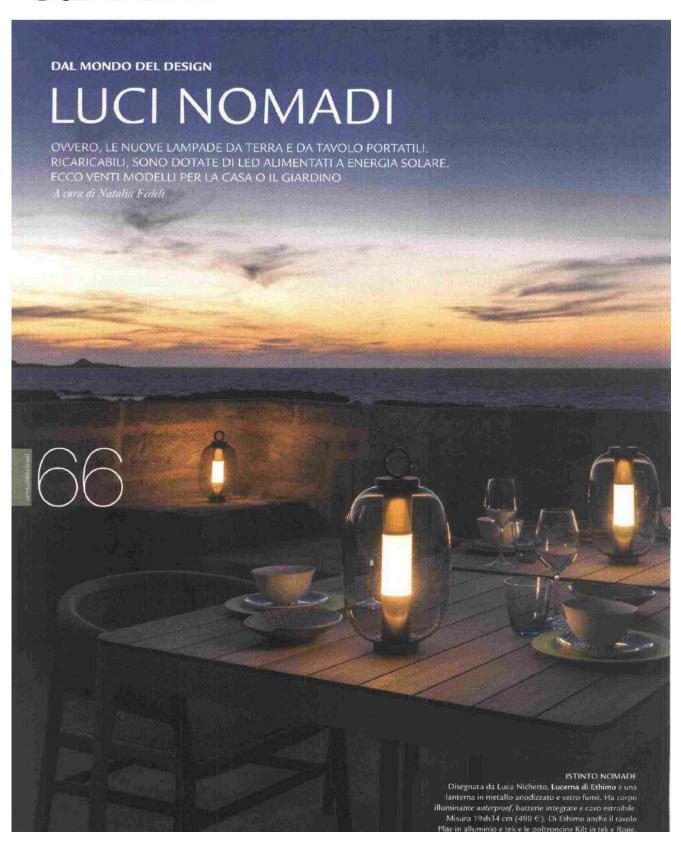

### Gardenia A CURA DI NATALIA FEDELI

le novità di design viste a Parigi, Colonia e Las Vegas

12 Per gli amici pelosi Quadrà di Unopiù è un lettino per cani e gatti in tek e corda intrecciata. Dotato di pannelli laterali e posteriore removibili, misura 75x55xh21 cm (370 €). UNOPIÙ www.unopiu.it

13 vaso o tamagotchi? Ideato da Mu-Design, Lua è un vaso intelligente che descrive attraverso gli emoji su un piccolo display lo stato di benessere della pianta. Basta scaricare sul proprio dispositivo mobile l'app dedicata, e verificare mancanza o eccesso di acqua, luce e temperatura. Disponibile da marzo (99 €). Mu-Design mu-design.lu

14 Sognando la Norvegia Ria di Alberto Lievore per Fast è una sedia in alluminio pressofuso estruso che nei tagli di seduta e schienale ricorda le insenature dei fiordi norvegesi. Misura 53x60xh45 cm. Prezzo su richiesta. FAST www.fastspa.com

15 II tappeto foglia Ricorda una foglia di *Monstera*, il tappeto da esterno Yoro di Missoni Home. In poliestere tessuto a mano e poi ricamato, è disponibile nelle misure 92x100 cm e 250x300 cm (da 990 euro). MISSONI HOME www.missonihome.com

16 Avvolgente Carousel, disegnata da Sebastian Herkner per Emu, è una poltroncina in tubolare di alluminio e corda per esterni intrecciata. Misura 61,5x54xh77 cm (598 €).

1/ Come atolli Tape di Minotti è una collezione di tavolini da esterno disegnata da Nendo, in metallo e Corian, nelle misure, 35xh45 cm, 90xh25 cm e 50xh30 cm. Prezzi su richiesta. MINOTTI www.minotti.com