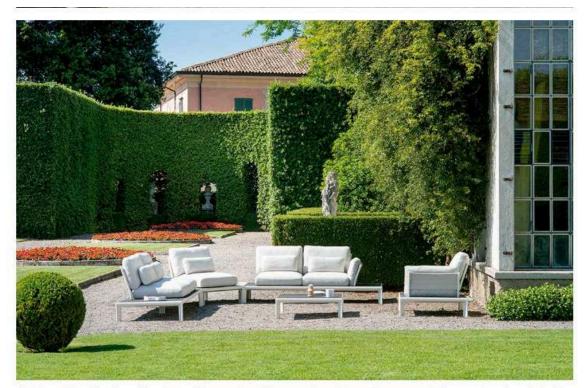

### ISCRIVITI ALLA NEWSLETTER

Indirizzo email: Il tuo indirizzo email

[] Iscrivendoti alla newsletter acconsenti al trattamento del dati personali ai sensi del Reg. UE **\*\*emu** 

Le nuove linee si inseriscono con naturalezza in ogni ambiente, arredi di raffinato design che hanno il sapore dell'eleganza senza tempo, come nel caso della collezione Como, in tubolare e tondini di acciaio che costituiscono il motivo decorativo dello schienale. La collezione RioR50 rimarca, su altre corde estetiche, omaggi al gusto vintage, nel dettaglio alla storica seduta Rio di EMU che nel 2020 compie cinquant'anni di produzione.