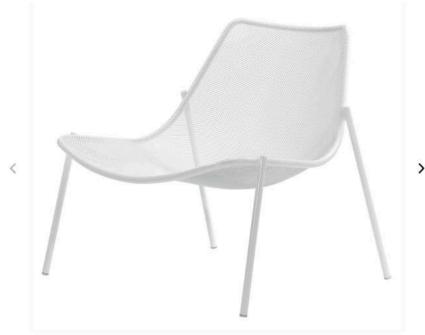

Tutte le Categorie  $\Rightarrow$  Outdoor  $\Rightarrow$  Arredo giardino  $\Rightarrow$  Poltronoine da giardino  $\Rightarrow$  emu +

Informazioni

ROUND | Poltroncina By emu Linea

Poltroncina da giardino in acciaio Tipologia

Materiali in acciaio Designer Christophe Pillet

469 Codice prodotto

Round è una linea che fa della ricerca di equilibrio strutturale e delle sue linee discrete le caratteristiche di interpretazione di uno spazio outdoor stilisticamente ricercato ma essenziale. Forme pulite ed essenziali contraddistinguono la ricca varietà dei tavoli di questa collezione. Round privilegia forme arrotondate per le sedute, in cui adagiarsi con un senso di grande comfort.

Maggiori informazioni del produttore su ROUND | Poltroncina emu

Dimensioni

92/87/84 cm 9,4 kg

Headline:

archiproducts.com

Feature: Round Country: Italy

Date:

March 2020