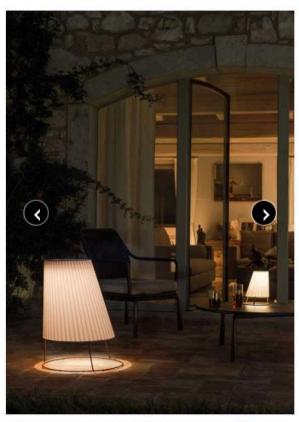

Retroflair auf der Terrasse: Der Lampenschirm von Leuchte Cone (Emu) ist mit einem witterungsbeständigen Synthetikgewebe mit Plissé-Muster überzogen. Moderne Materialien werden hier raffiniert mit einem Vintage-Look verbunden und sorgen nach Sonnenuntergang für ein wohnliches Ambiente im Outdoor-Salon. Mit wiederaufladbarem Akku