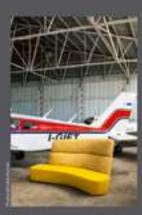

#### Ronda XS

Queeta seduta outdoor di Emu Design si compone di tre elementi una sedia, una potronomo e uno sgobello. Esegno distintivo del progetto è il ricorso alla tecnologia della doppia curvotura la struttura intubolare at ferro disegna in un unico gesto le gambe s l'braccioit e, allungandos) fina a toccare la linea curva della schienale, aumenta la copacità di scettigno per il gornito. Il foglio di tamwra zincata e stirata della Schienale, dia oui prende vitta la soccos, ricorda nel disegno la trama di un pizzo.

Material/Materials

tubolated ferro larviera pricatal metal tube: polygressed sheet metal

Finiture/Finishes

tomic atoms (maple red

Dimensioni/Dimensions

865×W622×H833tm

This collection of outdoor weating designed by Emu Design consists of three elements: achait an armichatranda stoot. The distinctive feature of the design is the use of double-curvature technology; the structure in tubularmetal designs the legs and armirests in a single gesture and, extending to touch the our wed line of the backesut, offers addisorial support for the elbow. The sheet of galvanised expanded metal of the backress, that preates the body of the chair, features. a design that resembles locs.