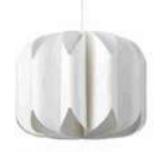

#### UN BUON ESEMPIO

In plastica riciclata e viscosa rinnovabile, il paralume Mojno/Hemma di INCA è venduto in un pueco piatto per ridurre l'impotto ambientale (€ 22.45).