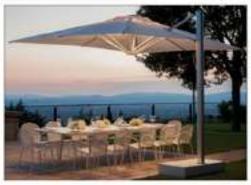

### Ombrellone Shade Pro

29 Jensey 2021

L'ombrellone Shade Pro proposto de Emu ha una struttura in alluminio e il telo in rescuto aprilico.

L'agertura e chusura dell'ombrellore è agevolate dall'ausillo di una molte a gas che, agendo su un opportuno sistema di leve, riduce la forza necessaria alle manovre di apertura e chiusura. Il dimensionamento e i leveraggi realizzati permettono all'ombrellene di chiudersi agovolmente senza la necessità di dover spostare tavori, oltre alla possibilità di ruotario sui piano prizzontale.

Shade Pro è anche dotato di un sistema illuminante composto da 4 berre led, da un telecomando e de un quedro elettrico. Il telecomando alimentato mediante batterie è dotato dei seguenti pulsanti: accensione, spegnimento, tre intensità luminose prelimpostate, scotta tra luce calda e luce fredda (gradi Kervin).