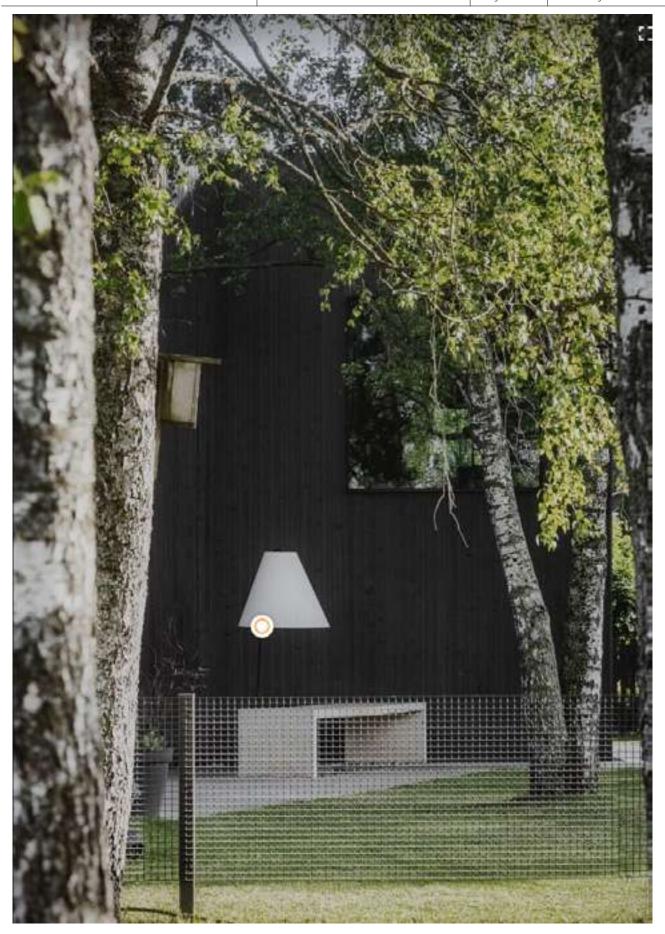

#### Architects' House

OFFIN ATLAN Auchibects

A family home for four in a quiet, green Riga neighbourhood. The shape and placement of the house ensured no trees were removed from the plot and the birches are an integral part of the composition. The landscape, architecture and interior complete each other.

The structure was built offsite as a prefab. Timber is a versatile, sustainable and resilient building material and it allowed to create the tilting shape of the house. The greystained Baltic timber cladding has a silver patina which is complemented by the rusted metal entranceway and window surrounds.

Each window offers a glimpse into the world of this particular family, revealing their values and interests.

Together they tell the family story. The children's rooms are inspired by the pillow forts, tents and hideouts of the parents' own youth. The library highlights the importance of books and reading to this family.