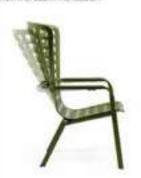

#### EMU - CANNOLÈ

**\*emu** 

Courtesy Prints Ethica

Il sistema di sedute Cannolè, disegnato da Anton Cristell e Emanuel Gargano per Emu, ha una struttura interamente saldata composta da tubolari di acciaio zincato. Leitmotiv della collezione è quindi il particolare disegno che scandisce il sedile in un susseguirsi di listelli paralleli e sottili. La struttura dei divanetti componibili (nella foto in apertura) e della poltroncina relax accoglie una serie di cuscini realizzati in gomma poliuretanica, rivestita a sua volta da uno strato di resinato in fibra di poliestere, a cui si abbina una federa interna in poliammide idrorepellente.