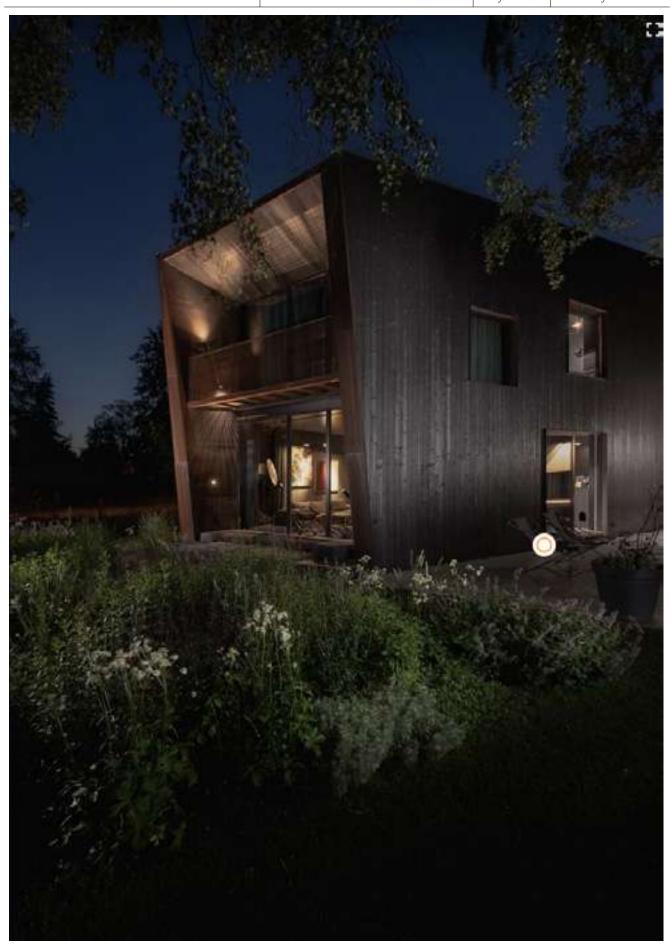

#### Architects' House

OFFIN ATLAN Auchibects

A family home for four in a quiet, green Riga neighbourhood. The shape and placement of the house ensured no trees were removed from the plot and the birches are an integral part of the composition. The landscape, architecture and interior complete each other.

The structure was built offsite as a prefab. Timber is a versatile, sustainable and resilient building material and it allowed to create the tilting shape of the house. The greystained Baltic timber cladding has a silver patina which is complemented by the rusted metal entranceway and window surrounds.

Each window offers a glimpse into the world of this particular family, revealing their values and interests.

Together they tell the family story. The children's rooms are inspired by the pillow forts, tents and hideouts of the parents' own youth. The library highlights the importance of books and reading to this family.