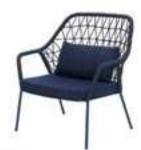

tubo del telalo di occidio, coprendo anche i braccioli, e forma la schienale con un motivo geometrico a greca.

Michele Cazzaniga, Simone Mandelliand Antonio Psiglianulo, athenvise known as CMP Design have a king design festors with Pedraf. The listest product to emerge from the collaboration between the Borgamo based. brand and the team of designers is the Panarea range of outdoor seating an armshalt and allounge choir. Both versions are characterised by the use of waven polypropylime cord that wrops around the tubular steel frame, also covering the arms, and forms the back with a geometric Greek matif.



Material Materials

tubo ifacacio verniciato dogne in accidio. cords in polipropiene/ parted tubular steel, steel sichs polypropriene cord

Dimension/Dimensions

1.80 x W 22 x H87 cm



www.pedrali.it



Country: Italy

Date:

January 2021

#### ALLWEBITALY.IT

10 mmuti Perugia
 50 mmuti Cascata diele Marmore





emu

January 2021

#### Architects' House

OFFIN ATLAN Auchibects



A family home for four in a quiet, green Riga neighbourhood. The shape and placement of the house ensured no trees were removed from the plot and the birches are an integral part of the composition. The landscape, architecture and interior complete each other.

The structure was built offsite as a prefab. Timber is a versatile, sustainable and resilient building material and it allowed to create the tilting shape of the house. The greystained Baltic timber cladding has a silver patina which is complemented by the rusted metal entranceway and window surrounds.

Each window offers a glimpse int