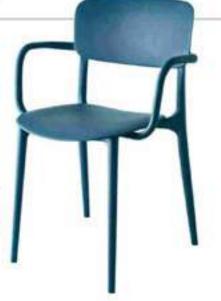

#### SI-SI

Consapeval che l'attimizzazione del processo produttivo permette di migliorore i risultati in termini di tempistiche e di performance, Sandro Meneghelio e Marco Poolelii, fondotori della studio Meneghelia Paolelli Associati, hanno progettato per Scob uno sedio che fadella sintesi il proprio morchio di fobbrica Laneduto SI Si è fotta di due soli elementi: un telaio di acciaio particolormente snello e una scocca che può essere usoto sia come seduto sia come schienals.

Conscious that the optimisation of the production process makes it possible to achieve botter results in terms of timing and performance. Moreo Pacieti and San dro Meneghelio, founders of the studio Meneghelio Paolelli Associati, have come up with a chair for Socia that turns synthesis into the language of its making. Si-Si is made of just two elements; a portioularly slender steel frame and a shell that can be used either on a sect or a backrest.

Material/Materials

acciais proctoé verniciato/ partist pavanned steel

Finiture/Finishes

terriscoltis verde olivere avisir terrocatics alvegment and avoid un

Dimension/Dimensions L50xW56xH83cm

w.acobdeeign.com