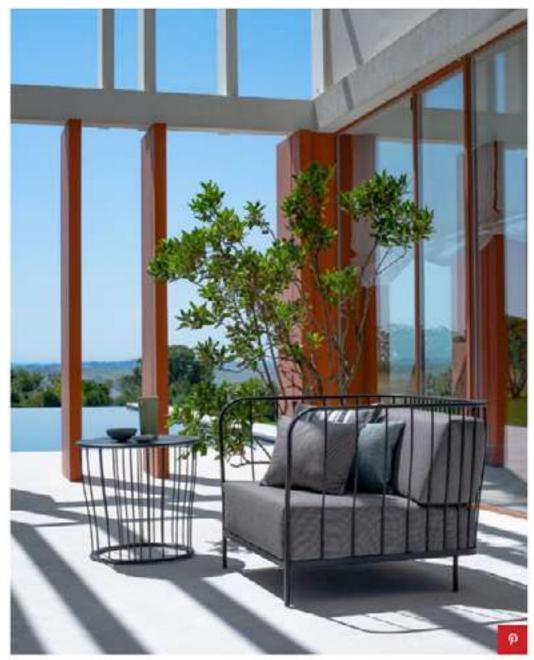

water," he explains. For the interiors, to create a slouble visual perspective on the city and its dones, on one side, and the sea on the other, while bringing open fluidity to the species in dislogue with the outside world. It was necessary to rotate the original composition and orientation of the rooms, demolshing walls and opening up worklows. This part of the project was carried out by the arthstact Pranonero Sforza of the studio C28 Collaboratoria di progettizzione, based in patrians and Veronii, who also designed the pergols and the custom outdoor furnishings. All in collaboration with the owner, who says. To pursue a principle of reduction to the essential in a distell structure, where it would make to extento introduce Baroque tones, with my husband ( let mywilf be impired by the manustry of the grates. of the manustray of San Salvature in Notal and

the pieces intertailised in the 1990s by Prench Defination the firm Sparrow. This led to the idea of a portrastely technical landscape, Which in name with the purified large of the building would filled light, channy the day, through a series of golles in white mure perforated sheet matal, decreated with notifician the local bracking, whose at night this system corres about late a theactical game of largeons. A choreography that required a very apphaticated reclarate interpretation, and great crafts know how, as an action whose of the project. Processes Sharea exports. We worked on the control of the light in vaccius weak. Through the design of the specially in the main direction leading from the

INTERM Junuary Principly 2021 / 25

**Feature**: Aero

Country: Italy

Date: January 2021

entrance to the living area. The unification of the him spaces is underlined by the Michia store applied as a contractor base for the marrial fluors and the industry braing under the pergola, and also for the long bases shelf that undersoons the long tastnal section of the space with a parapetric line towards the back whiches, facing the gender. In fluor of the bond, the Doobbe layout calls for a line transformable manufact of divers, with the scores of the sec. The satcher also extends on the size a single block of white Conan, isonfored by a large nache, which is