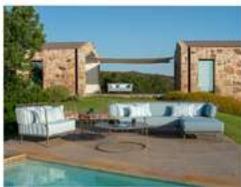

#### EMU - CANNOLÈ

**\*emu** 

Courtesy Prints Ethica

Il sistema di sedute Cannolè, disegnato da Anton Cristell e Emanuel Gargano per Emu, ha una struttura interamente saldata composta da tubolari di acciaio zincato. Leitmotiv della collezione è quindi il particolare disegno che scandisce il sedile in un susseguirsi di listelli paralleli e sottili. La struttura dei divanetti componibili (nella foto in apertura) e della poltroncina relax accoglie una serie di cuscini realizzati in gomma poliuretanica, rivestita a sua volta da uno strato di resinato in fibra di poliestere, a cui si abbina una federa interna in poliammide idrorepellente.