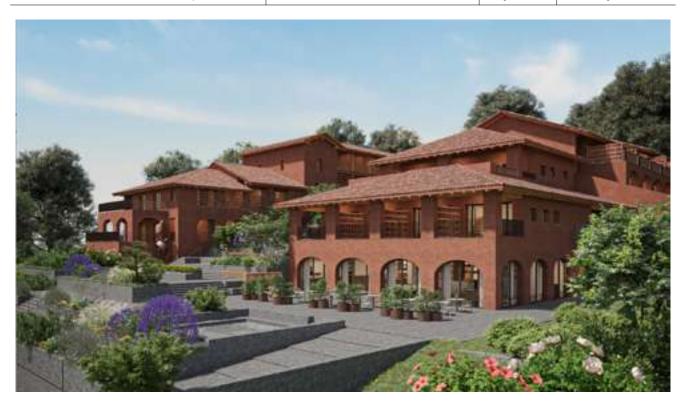

#### CASA DI LANGA, IL NUOVO HOTEL SOSTENIBILE IN PIEMONTE, ARRIVA IN PRIMAVERA 2021

di Redazione

Casa Di Langa, un nuovo hotel di lusso sostenibile aprirà in primavera 2021 nel cuore delle Langhe. Cafi Studio e Perisotto » Formenton Architetti (P » F Architetti) sono i due team, con sede a Milano, incaricati del progetto architettonico e degli interni. Affacciato su oltre 40 ettari di vigneti e delci colline, il boutique hotel è dotato di 30 camere e suite e combina designi tradizionale plemontese con progettazione sostenibile ed esperienze su misura per gli papiti.

L'obiettivo di Casa di Lange è creare un'esperienza di fusso che si prenda cura tanto degli ospiti quanto dell'ambiente. Questa profonda passione per la sostenibilità è evidente in ogni aspetto della progettazione, del design e della gestione dei resort. La struttura si ispira all'architettura tradizionare della regione ed è circondata dai panorami mozzafiato delle Langhe.

La squadra vincente formata dai due studi di architettura ha dato vita aduna proprietà di raffinata semplicità italiana, dove le sfurnaturo cromatiche dell'ambiente naturale di Casa di Langa si riflettono nei materiali di provenienza locale e nei preziosi tessuti di arredo. I progettisti vontano una consolidata esperienza in diversi settori, dal residenziale di lusso, al retail design e all'ospitalità di alto livelio. Alcuni dei progetti realizzati dai due studi includono: le lussuose residenze di Piazza dei Carmine, Milano [Ga5 Studio]; la Holistic Spa di Terme di Saturnia Natural Spa & Gelf Resort in Toscana, la Cantina La Viarte in Friuli e progetti di interior design per Sanlorenzo yacht (P+F Auchitetti); oltre a numerosi negozi-boutique monomarca Nespresso in tutto il mondo, realizzati in collaborazione.

I due studi di architettura sono stati ispirati dal noccioleto, dal frutteto, disflorto e dalla vista dei vigneti per poi integrare questi elementi naturali nel design dei resort. La Pietra di Luserna, una roccia antica che proviene dal Piemonte, è stata scelta insieme alla terracotta riciclabile al 100% e agli intonaci grazzi a base di terra da Matteo Brioni. Cli amedaminti eleganti e raffinati sono stati accuratamente selegionati tra marchi storici ed iconici dei miglior "Made in Italy" tra cui B&B Italia, Cassina, DePadova e Meridiani, montre le camere sono dotate di pregiati materassi, Midsummer Milano, realizzati a mano in Italia utilizzando materiali naturali tra cui cotone, iana e seta. Emu, storico marchio italiano di design outdoor, è stato scelto per l'arredamento delle anne estame del resort dove troverio spazio la piscina e lo loungo aperte sul panorama delle Langhe. Tutte le camere dispongono di un'ampia terrazza privata, zona relax e un bagno con tonificanti docce a pioggia e prodotti da bagno riassanti Le Labo: