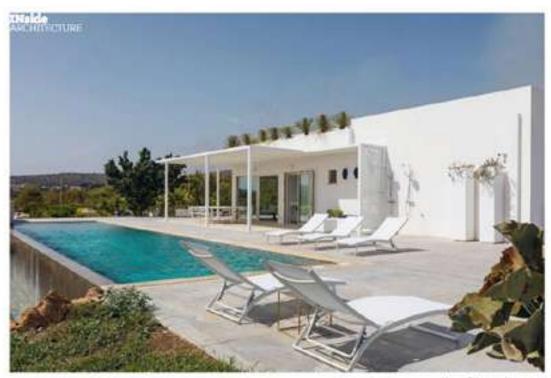

#### CASA DI LANGA, IL NUOVO HOTEL SOSTENIBILE IN PIEMONTE, ARRIVA IN PRIMAVERA 2021

di Redazione

Casa Di Langa, un nuovo hotel di lusso sostenibile aprirà in primavera 2021 nel cuore delle Langhe. Cafi Studio e Perisotto » Formenton Architetti (P » F Architetti) sono i due team, con sede a Milano, incaricati del progetto architettonico e degli interni. Affacciato su oltre 40 ettari di vigneti e delci colline, il boutique hotel è dotato di 30 camere e suite e combina designi tradizionale plemontese con progettazione sostenibile ed esperienze su misura per gli papiti.

L'obiettivo di Casa di Lange è creare un'esperienza di fusso che si prenda cura tanto degli ospiti quanto dell'ambiente. Questa profonda passione per la sostenibilità è evidente in ogni aspetto della progettazione, del design e della gestione dei resort. La struttura si ispira all'architettura tradizionare della regione ed è circondata dai panorami mozzafiato delle Langhe.

La squadra vincente formata dai due studi di architettura ha dato vita aduna proprietà di raffinata semplicità italiana, dove le sfurnaturo cromatiche dell'ambiente naturale di Casa di Langa si riflettono nei materiali di provenienza locale e nei preziosi tessuti di arredo. I progettisti vontano una consolidata esperienza in diversi settori, dal residenziale di lusso, al retail design e all'ospitalità di alto livelio. Alcuni dei progetti realizzati dai due studi includono: le lussuose residenze di Piazza dei Carmine, Milano [Ga5 Studio]; la Holistic Spa di Terme di Saturnia Natural Spa & Gelf Resort in Toscana, la Cantina La Viarte in Friuli e progetti di interior design per Sanlorenzo yacht (P+F Auchitetti); oltre a numerosi negozi-boutique monomarca Nespresso in tutto il mondo, realizzati in collaborazione.

I due studi di architettura sono stati ispirati dal noccioleto, dal frutteto, disflorto e dalla vista dei vigneti per poi integrare questi elementi naturali nel design dei resort. La Pietra di Luserna, una roccia antica che proviene dal Piemonte, è stata scelta insieme alla terracotta riciclabile al 100% e agli intonaci grazzi a base di terra da Matteo Brioni. Cli amedaminti eleganti e raffinati sono stati accuratamente selegionati tra marchi storici ed iconici dei miglior "Made in Italy" tra cui B&B Italia, Cassina, DePadova e Meridiani, montre le camere sono dotate di pregiati materassi, Midsummer Milano, realizzati a mano in Italia utilizzando materiali naturali tra cui cotone, iana e seta. Emu, storico marchio italiano di design outdoor, è stato scelto per l'arredamento delle anne estame del resort dove troverio spazio la piscina e lo loungo aperte sul panorama delle Langhe. Tutte le camere dispongono di un'ampia terrazza privata, zona relax e un bagno con tonificanti docce a pioggia e prodotti da bagno riassanti Le Labo: