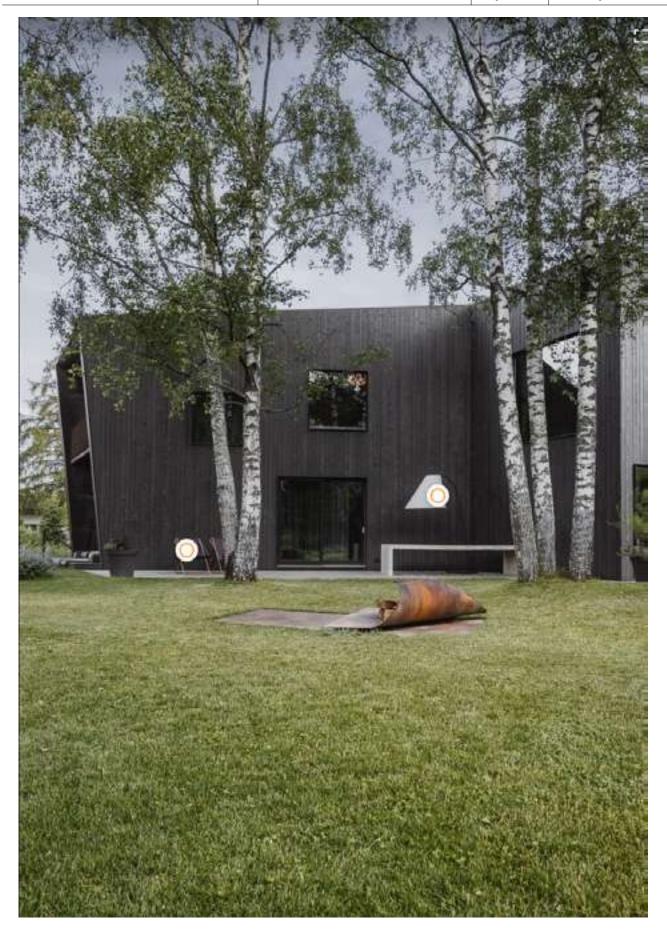

#### Architects' House

OFFIN ATLAN Auchibects

A family home for four in a quiet, green Riga neighbourhood. The shape and placement of the house ensured no trees were removed from the plot and the birches are an integral part of the composition. The landscape, architecture and interior complete each other.

The structure was built offsite as a prefab. Timber is a versatile, sustainable and resilient building material and it allowed to create the tilting shape of the house. The greystained Baltic timber cladding has a silver patina which is complemented by the rusted metal entranceway and window surrounds.

Each window offers a glimpse into the world of this particular family, revealing their values and interests.

Together they tell the family story. The children's rooms are inspired by the pillow forts, tents and hideouts of the parents' own youth. The library highlights the importance of books and reading to this family.