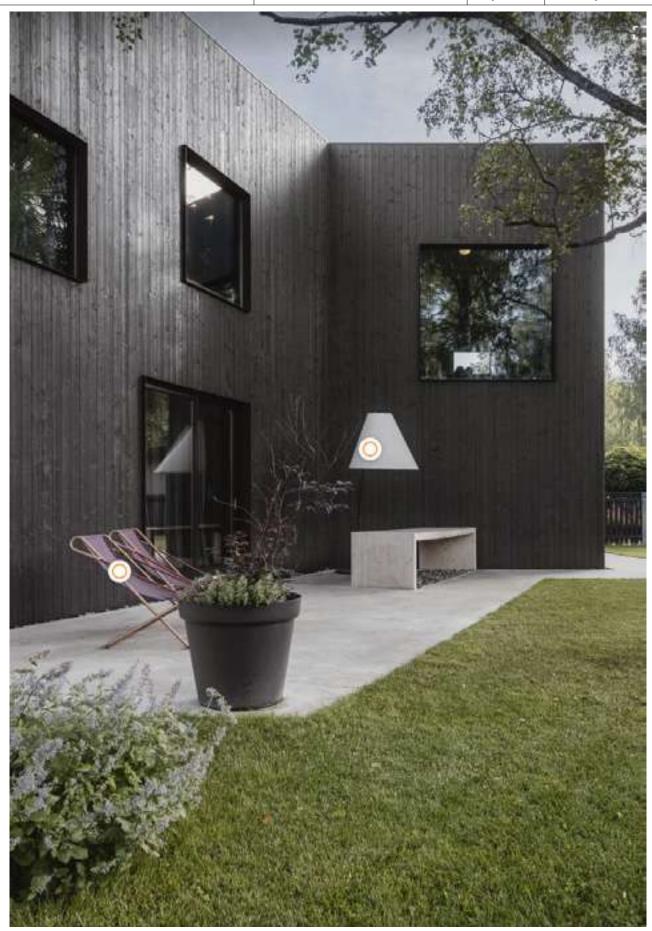

#### Architects' House

OFFIN ATLAN Auchibects

A family home for four in a quiet, green Riga neighbourhood. The shape and placement of the house ensured no trees were removed from the plot and the birches are an integral part of the composition. The landscape, architecture and interior complete each other.

The structure was built offsite as a prefab. Timber is a versatile, sustainable and resilient building material and it allowed to create the tilting shape of the house. The greystained Baltic timber cladding has a silver patina which is complemented by the rusted metal entranceway and window surrounds.

Each window offers a glimpse into the world of this particular family, revealing their values and interests.

Together they tell the family story. The children's rooms are inspired by the pillow forts, tents and hideouts of the parents' own youth. The library highlights the importance of books and reading to this family.