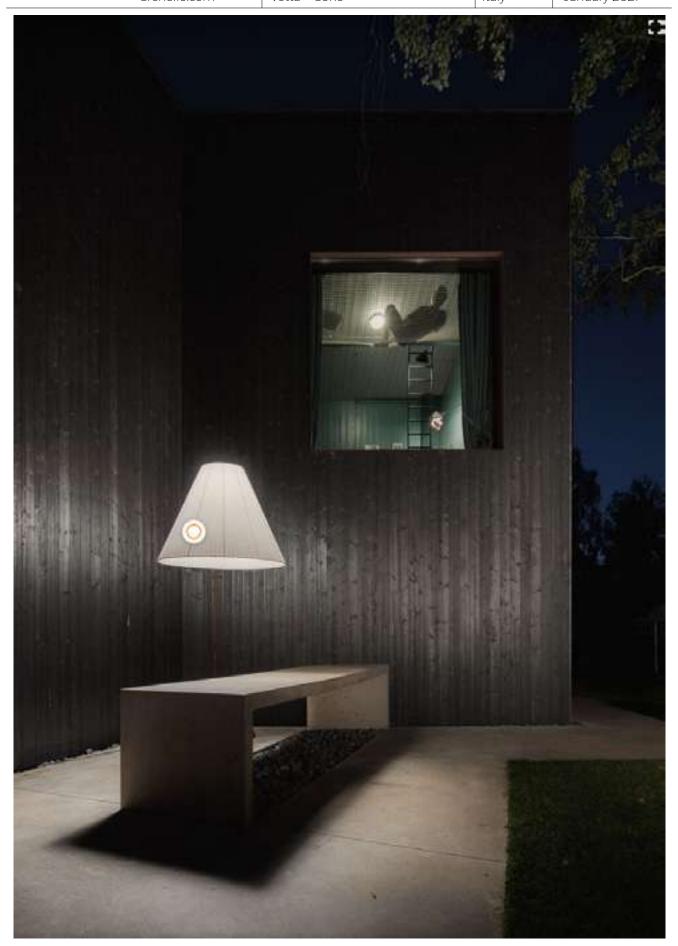

Each window offers a glimpse into the world of this particular family, revealing their values and interests.

Together they tell the family story. The children's rooms are inspired by the pillow forts, tents and hideouts of the parents' own youth. The library highlights the importance of books and reading to this family.

#### Material Used:

- 1. Facade cladding: Tikkurila Grey Wood stain
- Interior lighting: DCWLampe Gras; Fabbian; Flos; Anour; bespoke lamps
- Interior furniture: Desire; B&B Italia; Gubi; Vitra; Emu;
   Rafa-Kids; collection of Danish furniture; bespoke furniture