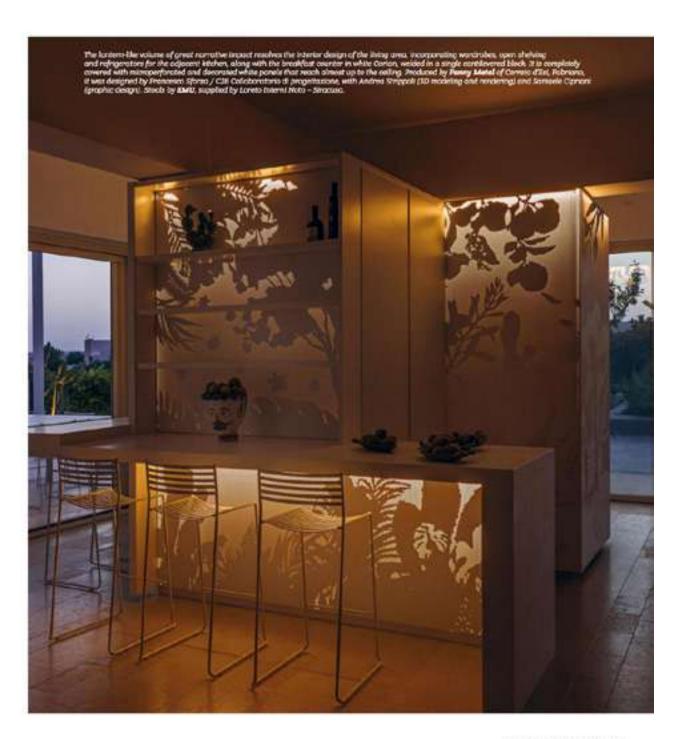

water," he explains. For the interiors, to create a slouble visual perspective on the city and its dones, on one side, and the sea on the other, while bringing open fluidity to the species in dislogue with the outside world. It was necessary to rotate the original composition and orientation of the rooms, demolshing walls and opening up worklows. This part of the project was carried out by the arthstact Pranonero Sforza of the studio C28 Collaboratoria di progettizzione, based in patrians and Veronii, who also designed the pergols and the custom outdoor furnishings. All in collaboration with the owner, who says. To pursue a principle of reduction to the essential in a distell structure, where it would make to extento introduce Baroque tones, with my husband ( let mywilf be impired by the manustry of the grates. of the manustray of San Salvature in Notal and

the pieces intertailised in the 1990s by Prench Defination the firm Sparrow. This led to the idea of a portrastely technical landscape, Which in name with the purified large of the building would filled light, channy the day, through a series of golles in white mure perforated sheet matal, decreated with notifician the local bracking, whose at night this system corres about late a theactical game of largeons. A choreography that required a very apphaticated reclarate interpretation, and great crafts know how, as an action whose of the project. Processes Sharea exports. We worked on the control of the light in vaccius weak. Through the design of the specially in the main direction leading from the

INTERM Junuary Principly 2021 / 25

**Feature**: Aero

Country: Italy

Date: January 2021

entrance to the living area. The unification of the him spaces is underlined by the Michia store applied as a contractor base for the marrial fluors and the industry braing under the pergola, and also for the long bases shelf that undersoons the long tastnal section of the space with a parapetric line towards the back whiches, facing the gender. In fluor of the bond, the Doobbe layout calls for a line transformable manufact of divers, with the scores of the sec. The satcher also extends on the size a single block of white Conan, isonfored by a large nache, which is