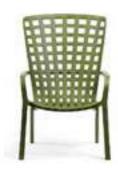

#### Ronda XS

Queeta seduta outdoor di Emu Design si compone di tre elementi una sedia, una potronomo e uno sgobello. Esegno distintivo del progetto è il ricorso alla tecnologia della doppia curvotura la struttura intubolare at ferro disegna in un unico gesto le gambe s l'braccioit e, allungandos) fina a toccare la linea curva della schienale, aumenta la copacità di scettigno per il gornito. Il foglio di tamwra zincata e stirata della Schienale, dia oui prende vitta la soccos, ricorda nel disegno la trama di un pizzo.

Material/Materials

tubolated ferro larviera pricatal metal tube: polygressed sheet metal

Finiture/Finishes

tomic atoms (maple red

Dimensioni/Dimensions

865×W622×H833tm

This collection of outdoor weating designed by Emu Design consists of three elements: achait an armichatranda stoot. The distinctive feature of the design is the use of double-curvature technology; the structure in tubularmetal designs the legs and armirests in a single gesture and, extending to touch the our wed line of the backesut, offers addisorial support for the elbow. The sheet of galvanised expanded metal of the backress, that preates the body of the chair, features. a design that resembles locs.