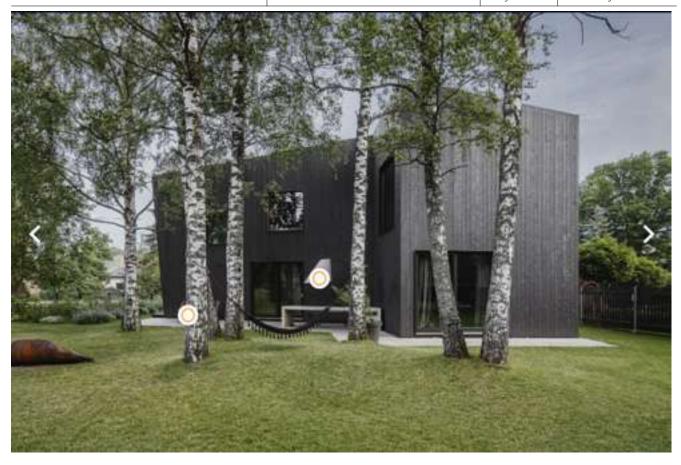

#### Architects' House

OFFIN ATLAN Auchibects

A family home for four in a quiet, green Riga neighbourhood. The shape and placement of the house ensured no trees were removed from the plot and the birches are an integral part of the composition. The landscape, architecture and interior complete each other.

The structure was built offsite as a prefab. Timber is a versatile, sustainable and resilient building material and it allowed to create the tilting shape of the house. The greystained Baltic timber cladding has a silver patina which is complemented by the rusted metal entranceway and window surrounds.

Each window offers a glimpse into the world of this particular family, revealing their values and interests.

Together they tell the family story. The children's rooms are inspired by the pillow forts, tents and hideouts of the parents' own youth. The library highlights the importance of books and reading to this family.