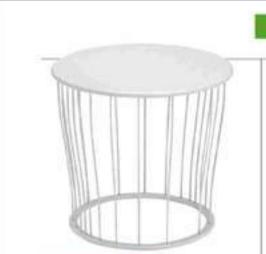

#### CODY BASSESNA I-

#### Ronda XS

Queeta seduta outdoor di Emu Design si compone di tre elementi una sedia, una potronomo e uno sgobello. Esegno distintivo del progetto è il ricorso alla tecnologia della doppia curvotura la struttura intubolare at ferro disegna in un unico gesto le gambe s l'braccioit e, allungandos) fina a toccare la linea curva della schienale, aumenta la copacità di scettigno per il gornito. Il foglio di tamwra zincata e stirata della Schienale, dia oui prende vitta la soccos, ricorda nel disegno la trama di un pizzo.

Material/Materials

tubolated ferro larviera pricatal metal tube: polygressed sheet metal

Finiture/Finishes

tomic atoms (maple red

Dimensioni/Dimensions

865×W622×H833tm

This collection of outdoor weating designed by Emu Design consists of three elements: achait an armichatranda stoot. The distinctive feature of the design is the use of double-curvature technology; the structure in tubularmetal designs the legs and armirests in a single gesture and, extending to touch the our wed line of the backesut, offers addisorial support for the elbow. The sheet of galvanised expanded metal of the backress, that preates the body of the chair, features. a design that resembles locs.