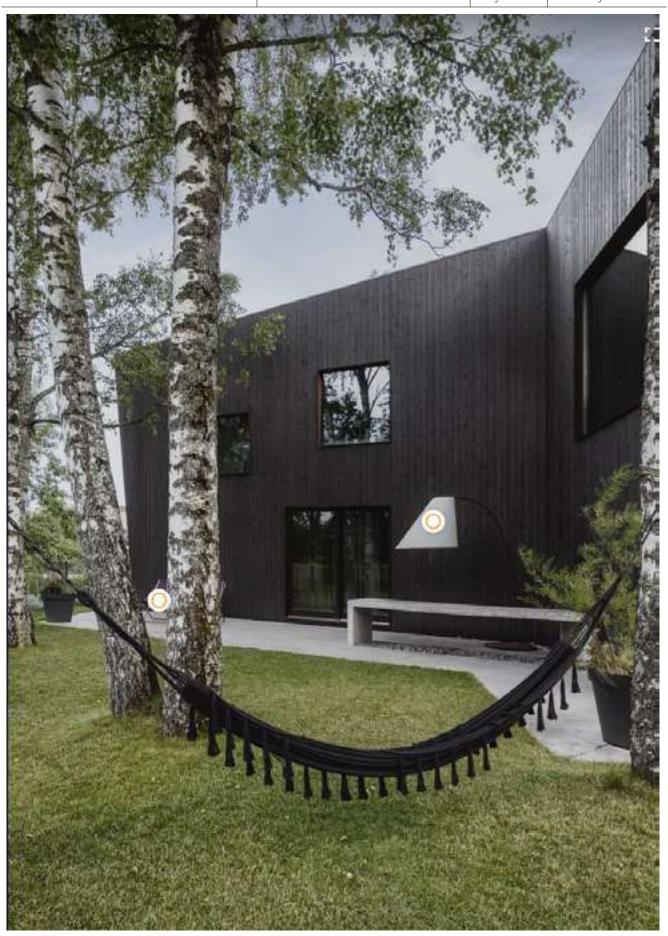

#### Architects' House

OFFIN ATLAN Auchibects

A family home for four in a quiet, green Riga neighbourhood. The shape and placement of the house ensured no trees were removed from the plot and the birches are an integral part of the composition. The landscape, architecture and interior complete each other.

The structure was built offsite as a prefab. Timber is a versatile, sustainable and resilient building material and it allowed to create the tilting shape of the house. The greystained Baltic timber cladding has a silver patina which is complemented by the rusted metal entranceway and window surrounds.

Each window offers a glimpse into the world of this particular family, revealing their values and interests.

Together they tell the family story. The children's rooms are inspired by the pillow forts, tents and hideouts of the parents' own youth. The library highlights the importance of books and reading to this family.