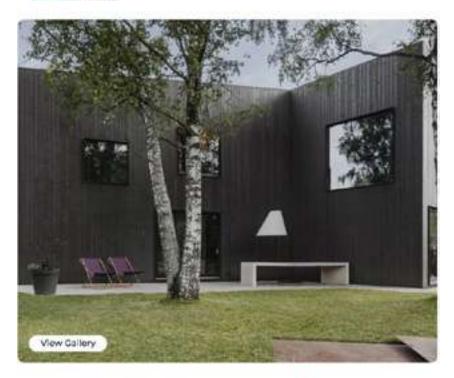

#### Architects' House

OFFIN ATLAN Auchibects

A family home for four in a quiet, green Riga neighbourhood. The shape and placement of the house ensured no trees were removed from the plot and the birches are an integral part of the composition. The landscape, architecture and interior complete each other.

The structure was built offsite as a prefab. Timber is a versatile, sustainable and resilient building material and it allowed to create the tilting shape of the house. The greystained Baltic timber cladding has a silver patina which is complemented by the rusted metal entranceway and window surrounds.

Each window offers a glimpse into the world of this particular family, revealing their values and interests.

Together they tell the family story. The children's rooms are inspired by the pillow forts, tents and hideouts of the parents' own youth. The library highlights the importance of books and reading to this family.