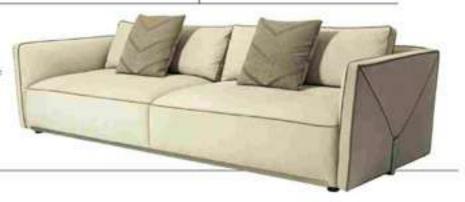

#### NUOVO LUSBO

Il divano Boston

di VIBIONNAIRE ha sistemi di molleggio che utilizzano la juta, abbandonando le cingbie elastiche a base di petrolio. Le imbottiture sono create attraverso procedimenti di hevitazione sa base vegetale e, in sostituzione alla piuma, ci reno campa, cotono. lana e semi (€ 19.540).