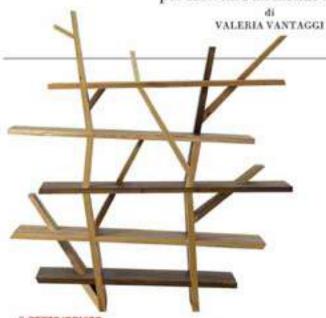

#### IL PEZZO IGONICO

Christophe Delcourt ha creato un oggetto ispirato dalla natura che, al tempo stesso, viene rispettata. La libreria Legoud di ROCHE BOBOIS è interamente. realizzata con l'assemblaggio di legno mas senza alcuna porte metallica (€ 5.760).