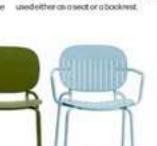

#### SI-SI

Consapeval che l'attimizzazione del processo produttivo permette di migliorore i risultati in termini di tempistiche e di performance, Sandro Meneghelio e Marco Poolelii, fondotori della studio Meneghelia Paolelli Associati, hanno progettato per Scob uno sedio che fadella sintesi il proprio morchio di fobbrica Laneduto SI Si è fotta di due soli elementi: un telaio di acciaio particolormente snello e una scocca che può essere usoto sia come seduto sia come schienals.

Conscious that the optimisation of the production process makes it possible to achieve botter results in terms of timing and performance. Moreo Pacieti and San dro Meneghelio, founders of the studio Meneghelio Paolelli Associati, have come up with a chair for Socia that turns synthesis into the language of its making. Si-Si is made of just two elements; a portioularly slender steel frame and a shell that can be used either on a sect or a backrest.