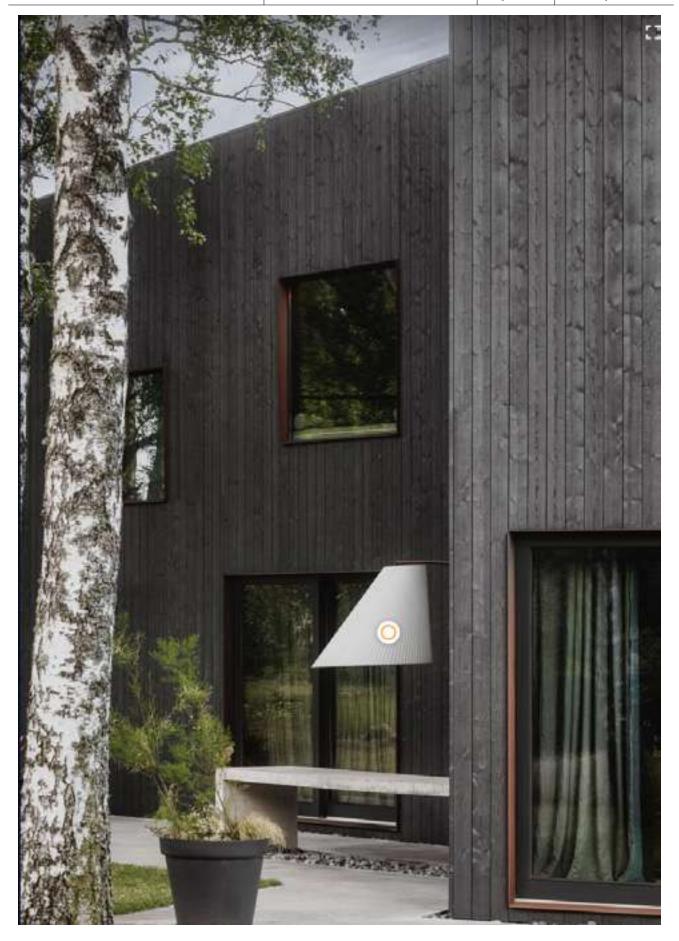

#### Architects' House

OFFIN ATLAN Auchibects

A family home for four in a quiet, green Riga neighbourhood. The shape and placement of the house ensured no trees were removed from the plot and the birches are an integral part of the composition. The landscape, architecture and interior complete each other.

The structure was built offsite as a prefab. Timber is a versatile, sustainable and resilient building material and it allowed to create the tilting shape of the house. The greystained Baltic timber cladding has a silver patina which is complemented by the rusted metal entranceway and window surrounds.

Each window offers a glimpse into the world of this particular family, revealing their values and interests.

Together they tell the family story. The children's rooms are inspired by the pillow forts, tents and hideouts of the parents' own youth. The library highlights the importance of books and reading to this family.

#### Material Used:

- 1. Facade cladding: Tikkurila Grey Wood stain
- Interior lighting: DCWLampe Gras; Fabbian; Flos; Anour; bespoke lamps
- Interior furniture: Desire; B&B Italia; Gubi; Vitra; Emu;
   Rafa-Kids; collection of Danish furniture; bespoke furniture