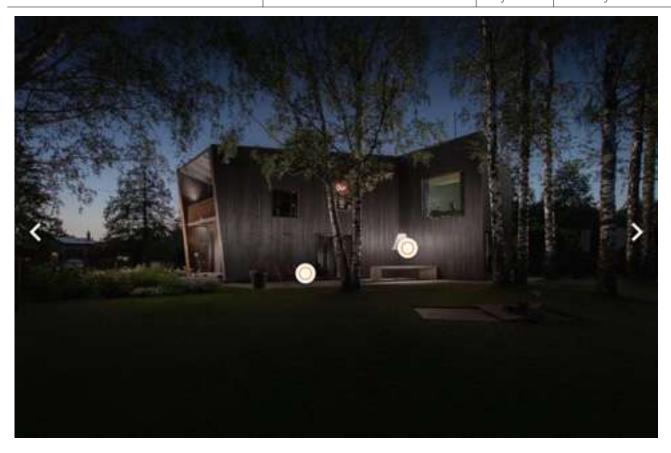

#### Architects' House

OFFIN ATLAN Auchibects

A family home for four in a quiet, green Riga neighbourhood. The shape and placement of the house ensured no trees were removed from the plot and the birches are an integral part of the composition. The landscape, architecture and interior complete each other.

The structure was built offsite as a prefab. Timber is a versatile, sustainable and resilient building material and it allowed to create the tilting shape of the house. The greystained Baltic timber cladding has a silver patina which is complemented by the rusted metal entranceway and window surrounds.

Each window offers a glimpse into the world of this particular family, revealing their values and interests.

Together they tell the family story. The children's rooms are inspired by the pillow forts, tents and hideouts of the parents' own youth. The library highlights the importance of books and reading to this family.