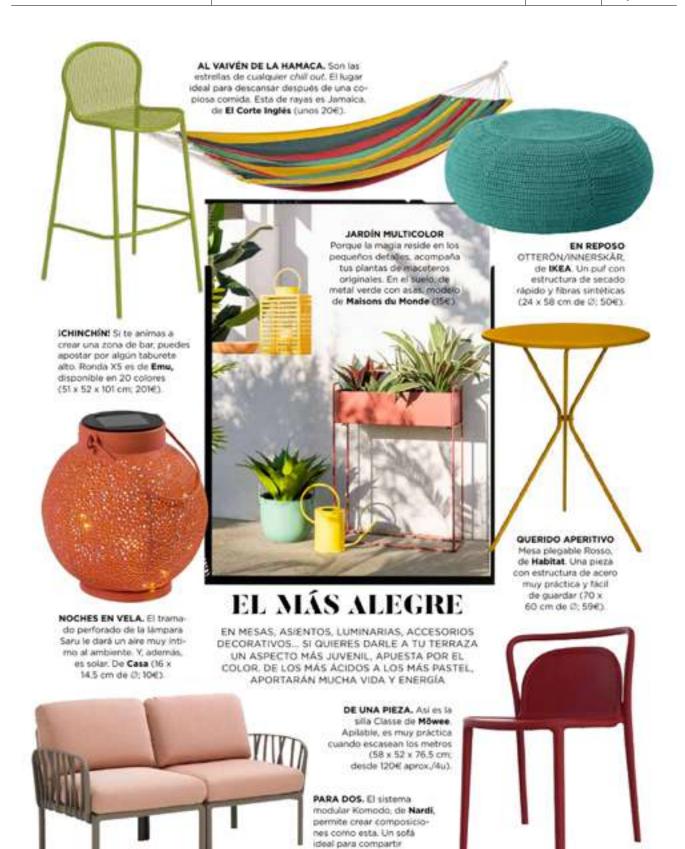

## RINCONES EN SOMBRA

1. Lisa Swing, de acerc galvançado de 16 mm de 27 y asierdo y respando de feetit nautico (77 a 65 cm. largo del cable de colgar de 175 cm. disponsite en varios colores, CPV), de 5-Cab. 2, flusios Coponi, un disprio de (parrivates perteneciente a la colección filliny de Dedan (desce 1,320 €) incluye Dry y set de copres). 3. America es una propuesta, stina de David Weeks para Morcese, en acerc pintado y polisticno tratejado y coloresdo artesansimente, hecho a mano en Davar (133 x 45 cm. unos 1,540 €). 4. Ful Bos, una creación de Sabine Marcelis para Hern (100 laria y 20% rejum 14 x 26 cm. de 30 unos 1,400 €). 5. m. 8 mil. así en la tutaca Cabrio, creación de Perro Liscom para Living Divané (62 x 53 x 57 cm. desde 807 €). 6. Meta auxiliar Ferra, de Piero, Liscom para Porro (45/170/190 x 40 x 145/170/190 cm. 1,1916.). 7. Meta Clas, em metal (80 x 74,5 cm. 1516), de La Redoute Interiours 8. Sem Ein, de Hagis, es una fisatica de Konstantin Groc en polisitiono (416 €).
9. Battory Flusi 5484, una meta extensible desi para exterior, de Ema (120 x 52/80/76 cm. 1,2343, 10, 545) de jardin Vespucit.