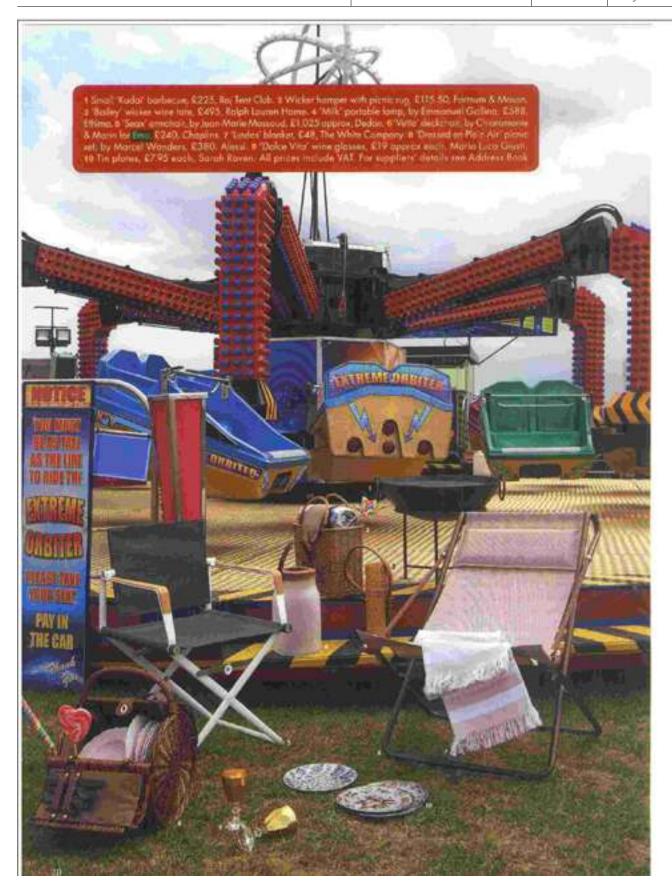

## Bistro-style beauties ideal for a patio or balcony

 A classic with elegant curves Boscombe two-seater table, £405. Neptune. 9. Handmade in cane and a delicious raspberry colourway Toulouse side table, £195, Ceraudo 8. Smart contemporary silhouette Palissade cone table, £349. Hay s. Neat folding design in teak Safari table 68. £330. Barlow Tyrie 5. Bold industrial vibe Charlie bistro table, £850, Viccent Sheppard 6. Pack this one for a picnic Arc en Ciel bistro table, £152, 100 at Go Modern 7. New collection in a wide choice of colours Opéra+ table, £311. Fermob 8. Minimalist shape, maximalist tone Highline outdoor square table. £475, The Conran Shop