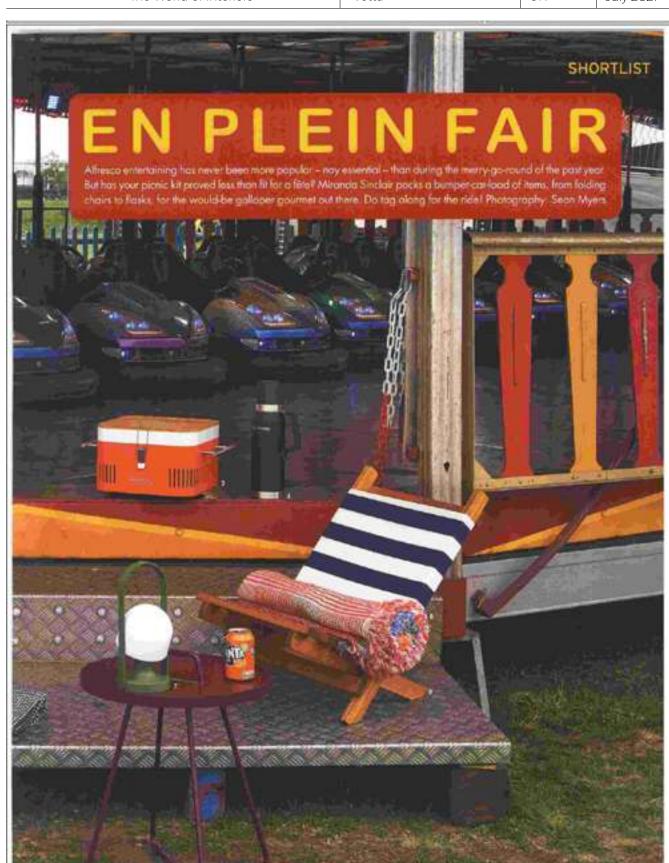

## Bistro-style beauties ideal for a patio or balcony

 A classic with elegant curves Boscombe two-seater table, £405. Neptune. 9. Handmade in cane and a delicious raspberry colourway Toulouse side table, £195, Ceraudo 8. Smart contemporary silhouette Palissade cone table, £349. Hay s. Neat folding design in teak Safari table 68. £330. Barlow Tyrie 5. Bold industrial vibe Charlie bistro table, £850, Viccent Sheppard 6. Pack this one for a picnic Arc en Ciel bistro table, £152, 100 at Go Modern 7. New collection in a wide choice of colours Opéra+ table, £311. Fermob 8. Minimalist shape, maximalist tone Highline outdoor square table. £475, The Conran Shop