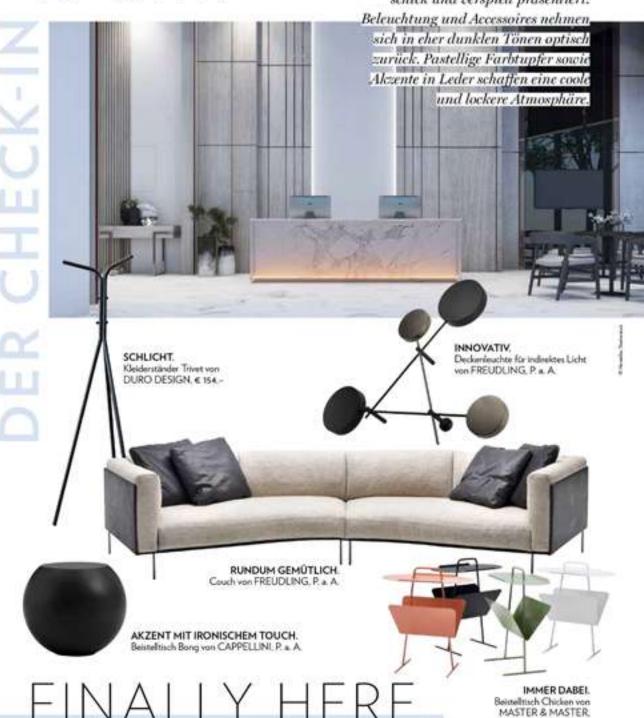

Headline: TIROLERIN Feature: Snooze Country: Austria Date: July 2021

ab € 149.-

Upgrade

Der erste Eindruck zählt. Schön, wenn sich die Lobby gleichzeitig schick und verspielt präsentiert.

Country: Austria Date: July 2021