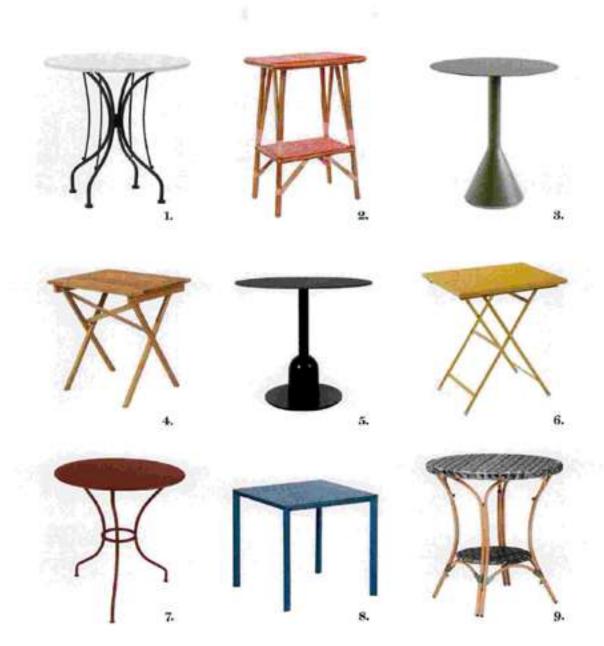

## RINCONES EN SOMBRA

1. Lisa Swing, de acerc galvançado de 16 mm de 27 y asierdo y respando de feetit nautico (77 a 65 cm. largo del cable de colgar de 175 cm. disponsite en varios colores, CPV), de 5-Cab. 2, flusios Coponi, un disprio de (parrivates perteneciente a la colección filliny de Dedan (desce 1,320 €) incluye Dry y set de copres). 3. America es una propuesta, stina de David Weeks para Morcese, en acerc pintado y polisticno tratejado y coloresdo artesansimente, hecho a mano en Davar (133 x 45 cm. unos 1,540 €). 4. Ful Bos, una creación de Sabine Marcelis para Hern (100 laria y 20% rejum 14 x 26 cm. de 30 unos 1,400 €). 5. m. 8 mil. así en la tutaca Cabrio, creación de Perro Liscom para Living Divané (62 x 53 x 57 cm. desde 807 €). 6. Meta auxiliar Ferra, de Piero, Liscom para Porro (45/170/190 x 40 x 145/170/190 cm. 1,1916.). 7. Meta Clas, em metal (80 x 74,5 cm. 1516), de La Redoute Interiours 8. Sem Ein, de Hagis, es una fisatica de Konstantin Groc en polisitiono (416 €).
9. Battory Flusi 5484, una meta extensible desi para exterior, de Ema (120 x 52/80/76 cm. 1,2343, 10, 545) de jardin Vespucit.