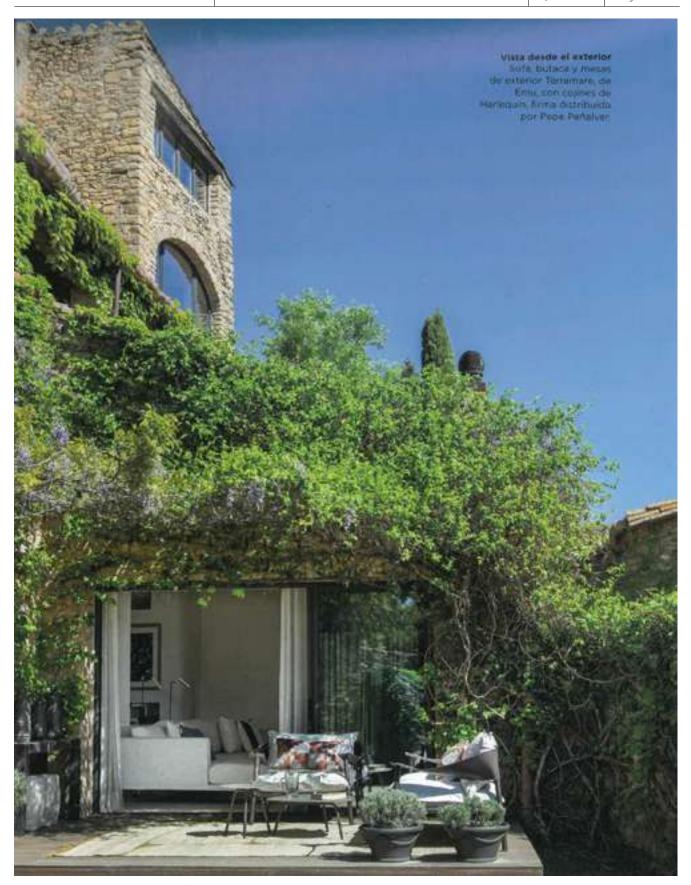

## RINCONES EN SOMBRA

1. Lisa Swing, de acerc galvançado de 16 mm de 27 y asierdo y respando de feetit nautico (77 a 65 cm. largo del cable de colgar de 175 cm. disponsite en varios colores, CPV), de 5-Cab. 2, flusios Coponi, un disprio de (parrivates perteneciente a la colección filliny de Dedan (desce 1,320 €) incluye Dry y set de copres). 3. America es una propuesta, stina de David Weeks para Morcese, en acerc pintado y polisticno tratejado y coloresdo artesansimente, hecho a mano en Davar (133 x 45 cm. unos 1,540 €). 4. Ful Bos, una creación de Sabine Marcelis para Hern (100 laria y 20% rejum 14 x 26 cm. de 30 unos 1,400 €). 5. m. 8 mil. así en la tutaca Cabrio, creación de Perro Liscom para Living Divané (62 x 53 x 57 cm. desde 807 €). 6. Meta auxiliar Ferra, de Piero, Liscom para Porro (45/170/190 x 40 x 145/170/190 cm. 1,1916.). 7. Meta Clas, em metal (80 x 74,5 cm. 1516), de La Redoute Interiours 8. Sem Ein, de Hagis, es una fisatica de Konstantin Groc en polisitiono (416 €).
9. Battory Flusi 5484, una meta extensible desi para exterior, de Ema (120 x 52/80/76 cm. 1,2343, 10, 545) de jardin Vespucit.