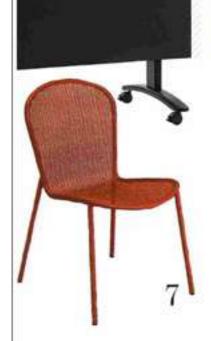

da due bottoni centrali in un colore a contrasto. Misura L. 70 x P 68 x H 80 cm e costa da 295 euro + ha. 5. I cuscini di Coincasa (www.coincasa.it) sono rivestiti in morbido velluto patchwork; sono dotati di cerniera nascosta e Probottitura è inclusa. Uno misura 50 x 50 cm e costa 34,90 euro. 6. Dotato dell'innovativo meccanismo a ribaltamento del plano, il tavolo Eco Tilting

di Mara (www.marasrt.it) è tacile da aprire. La gamba in accisio lo nende solido e robusto, il top è disponibile in laminato e nobilitato grigio antracile. Missira 1, 160 il. P 80 x H 71 cm e costa da 529 euro. 7. Impitabile, Ronda XS di Emis provincio di la taboliste di ferro con seduta e schienale in tamina attività prezincata a caldo. Misura 1, 51,5 x P 62 x H 83 cm e costa 108 euro.