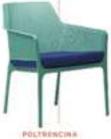

Margarita, in

con cuscini @ 379].

in metallo e teak naturale (Ethino € 370, casino € 001.

Un buon arredo da esterno deve resistere a pioggia, caldo, freddo, umidità e salsedine. Una sfida che si gioca sui materiali (chiedi sempreal rivenditore o cerca nella scheda prodotto se acquisti on line) e sufie attenzioni per farti durare nel tempo. L'ALLUMINIO Se non trattato, florisce', cloè si ricopre di aloni. Se ami l'effetto 'industrial' lo apprezzeral. anche perché, pur macchiato, questo materiale continua a riflettere l'ambiente, amplificando lo spazio. Se invece vuoi sedie, panche o tavolini che sembrino sempre nuovi, scegli l'alluminio verniciato a polvere epossidica a caldo, la stessa che si usa per le auto. Per rimuovere pollini e polvere bastano acqua e sapone. L'ACCTATO E migliore in assoluto per resistenza alle intemperie è l'inox AISI 316, che si usa suile barche, ad esempio per il frigo e le viti. Un'accortezza: guando lo lavi (anche solo con acqua), asciugalo subito per evitare che si depositi il calcare. IL BATTAN SINTETICO É detto anche polyrattan dal nome della fibra polimerica di cui è composto, riciclabile al 100%, o wicker (vimini in inglese). Un tempo con gli sbalzi di temperatura si sgretolava. Oggi, quello di qualità è resistente. Come riconoscerlo? Valutalo a occhio (il migliore è difficile da distinguere da que lo naturale) e al tatto (dev'essere una via di mezzo, né troppo rigido, né troppo morbido). Se i tuoi arredi non sono di alta qualità, riponili al chiuso in inverno e d'estate non tasciarti sotto il sole cocente. IL LEGNO Grazie a particolari trattamenti, oggi ci sono legni garantiti

Diego, in legno e alluminio bianco (Lerey Mertix € 239).

POLTHOMA SOSPELA Bosseda, in metallo ricoperto da vimini (La Redoute € 489).

Arc en ciel, in acciaio, disponibile in molti colori [Emu C 379].

Net Relax, in fiberglass, una plastica ricictabile al 100% [Natdi Outdoor € 120,78].