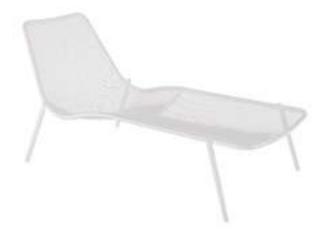

# Sdraio da giardino: il relax è open air

Machine Print & complex com-

Soluzioni per esterno realizzati con materiali e tecniche innovative per vivere al meglio le stanze a ciclo aperto.

Con l'active dell'actate le sedane outdoor diventane protagoniste di nurazze, giandini a debor. Nationo vere e proprie moi di relax dore agni elemento è corato con cora all'imugua del comfort e del design. Associate che ci trasportanz nel piene della hella etagione per gidere agni artimo di hellarea.

### MATERIALI DA ESTERNI

quali sono e come 'curarli'

Di cosa sono fatti esattamente gli arredi per outdoor? Ecco una guida per conoscere i materiali, sceglierli e farli durare

BET 3 PEZZI

wicker (06), tayoling + 2 sedule

Margarita, in

con cuscini @ 379].

in metallo e teak naturale (Ethino € 370, casino € 001.

Un buon arredo da esterno deve resistere a pioggia, caldo, freddo, umidità e salsedine. Una sfida che si gioca sui materiali (chiedi sempreal rivenditore o cerca nella scheda prodotto se acquisti on line) e sufie attenzioni per farti durare nel tempo. L'ALLUMINIO Se non trattato, florisce', cloè si ricopre di aloni. Se ami l'effetto 'industrial' lo apprezzeral. anche perché, pur macchiato, questo materiale continua a riflettere l'ambiente, amplificando lo spazio. Se invece vuoi sedie, panche o tavolini che sembrino sempre nuovi, scegli l'alluminio verniciato a polvere epossidica a caldo, la stessa che si usa per le auto. Per rimuovere pollini e polvere bastano acqua e sapone. L'ACCTATO E migliore in assoluto per resistenza alle intemperie è l'inox AISI 316, che si usa suile barche, ad esempio per il frigo e le viti. Un'accortezza: guando lo lavi (anche solo con acqua), asciugalo subito per evitare che si depositi il calcare. IL BATTAN SINTETICO É detto anche polyrattan dal nome della fibra polimerica di cui è composto, riciclabile al 100%, o wicker (vimini in inglese). Un tempo con gli sbalzi di temperatura si sgretolava. Oggi, quello di qualità è resistente. Come riconoscerlo? Valutalo a occhio (il migliore è difficile da distinguere da que lo naturale) e al tatto (dev'essere una via di mezzo, né troppo rigido, né troppo morbido). Se i tuoi arredi non sono di alta qualità, riponili al chiuso in inverno e d'estate non tasciarti sotto il sole cocente. IL LEGNO Grazie a particolari trattamenti, oggi ci sono legni garantiti

Diego, in legno e alluminio bianco (Lerey Mertix € 239).

POLTHOMA SOSPELA Bosseda, in metallo ricoperto da vimini (La Redoute € 489).

Arc en ciel, in acciaio, disponibile in molti colori [Emu C 379].

Net Relax, in fiberglass, una plastica ricictabile al 100% [Natdi Outdoor € 120,78].