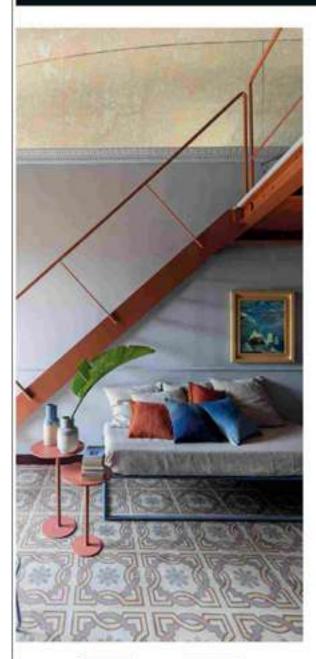

D La Repubblica delle Donne

Feature: Riviera Country: Italy Date: July 2021

Relax living Une scorcie del living: tavolevi e disano costom made in tubolare di ferro laccato su disegno delle architette, con cuscini fizme finteggiati in modo naturale con bliv indigo; altr parete collage dell'artista Gianni Pennisi; sempre su disegno, addossata ai muns, la scala in lamiera di ferro color rosso aragosta che conduca al suppalco-studiet a parete, fuce Lucciola o Limterna di Viabizzuno; grarie alla solutione adottata dalle architette, la volta affrescata, ecrostata e restaurata in modo conservativo. si prolunga cifiessa nello specchio sagomato introdotto

Angolo libreria Sulle mensole della libreria ricavata all'interno di un vano portia manto, fotografie di Ferdinando Sciarna tratte dalle pubblicazione Sicilana.

Lo stile industriale Coffee table custom mede in tubolare di ferro laccato su dinegno delle architette e polyconcina in tondino di ferro time