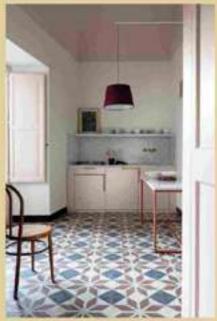

L'esterno Lo stemme nobiliere delle templis spegnola del Requenses campaggia sull'angolo di Palazzo Partelleria, loro silazzos dimore nel cuori di Palermo. Pagina accanto. Gedine aperta Soviestris dia una spiendida volta affrescata scrostata e restaurata in modo concervativo, la cucina è ofisegnata su misura da Stutilo Lyga. In legno laccano con imenti in ottone e giano in manno di Carrana, sospenironi su misura di Ribas.

Il potere del roca

La piccola cucina su disegno delle architette,
in legno laccato rosa cipria con Inserti
n ottone e piano in mamo di Carrari, lampado
poton realizzate de Riba Mondoluca

P50

n palazzo nobiliare del '500 e una giovane famiglia innamorata delle proprie origini. Comincia tutto da qui. Siamo nella Palermo antica, all'angolo di Piazza Meli con via Bambinai. Praticamente addossati alla chiesa barocca di San Domenico, Pantheon di nomi illustri, nel quartiere degli argentiezi: botteghe e laboratori a due passi dalla Vucciria e dal Cassaro, oggi corso Vittorio Emanuele, che conduce al porto turistico della Cala.