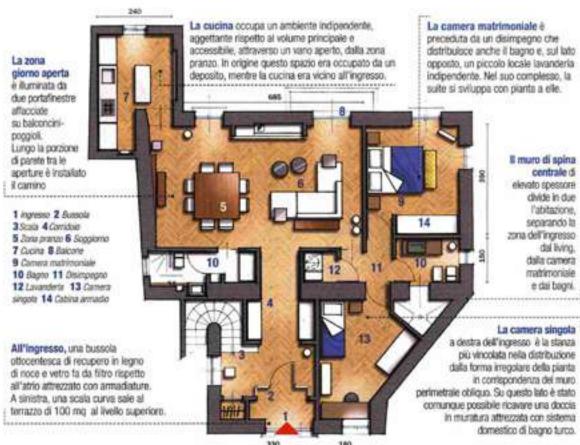

98 Code of Case

Headline: Cose di Casa **Feature**: Ciak Country: Italy Date: July 2021

ell'appartamento con superficie di poco inferiore a 100 mq, le modifiche al layout hanno comportato numerose opere murarie con demolizioni di tramezzi. Non è cambiata soltanto la distribuzione, ma anche la posizione degli ambienti. Una delle due camere è stata spostata per lasciare più spazio al living, trasformato in open space. La cucina sfrutta ora l'affaccio di un locale aggettante verso l'esterno (una sorta di "torre"). È stato inoltre ricavato un secondo ambiente di servizio spostando e ridimensionando la lavanderia.

Progetto d'interni: interior designer Ernesto Fusco, Benevento - www.ernestofusco.it, infe@ernestofusco.it - Foto: Roberto Pierucci

INDIRIZZI - Angelo Accardi, www.angeloaccardi.com - Artemide.com, Tel. 800/834093 - B&B Italia, www.bebitalia.com, Tel. 031/795213 - British Fires, www.brishfires.it, Tel. 061/4400564 - Dichame, www.cichome.it, Tel. 061/8234963 - Dakin, www.dakin.it, Tel. 800/770066 - Dannett, www.durant.it, Tel. 0544/301686 - Effective of the Color of the C