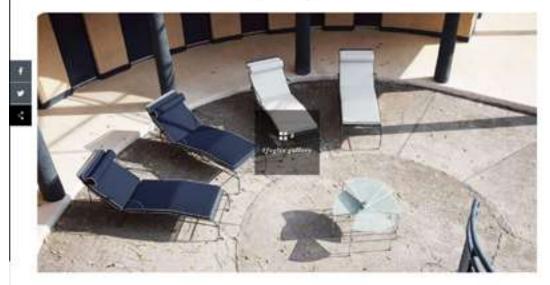

# Sdraio da giardino: il relax è open air

Machine Print & complex com-

Soluzioni per esterno realizzati con materiali e tecniche innovative per vivere al meglio le stanze a ciclo aperto.

Con l'active dell'actate le sedane outdoor diventane protagoniste di nurazze, giandini a debor. Nationo vere e proprie moi di relax dore agni elemento è corato con cora all'imugua del comfort e del design. Associate che ci trasportanz nel piene della hella etagione per gidere agni artimo di hellarea.

### MATERIALI DA ESTERNI

quali sono e come 'curarli'

Di cosa sono fatti esattamente gli arredi per outdoor? Ecco una guida per conoscere i materiali, sceglierli e farli durare

BET 3 PEZZI

wicker (06), tayoling + 2 sedule

Margarita, in

con cuscini @ 379].

in metallo e teak naturale (Ethino € 370, casino € 001.

Un buon arredo da esterno deve resistere a pioggia, caldo, freddo, umidità e salsedine. Una sfida che si gioca sui materiali (chiedi sempreal rivenditore o cerca nella scheda prodotto se acquisti on line) e sufie attenzioni per farti durare nel tempo. L'ALLUMINIO Se non trattato, florisce', cloè si ricopre di aloni. Se ami l'effetto 'industrial' lo apprezzeral. anche perché, pur macchiato, questo materiale continua a riflettere l'ambiente, amplificando lo spazio. Se invece vuoi sedie, panche o tavolini che sembrino sempre nuovi, scegli l'alluminio verniciato a polvere epossidica a caldo, la stessa che si usa per le auto. Per rimuovere pollini e polvere bastano acqua e sapone. L'ACCTATO E migliore in assoluto per resistenza alle intemperie è l'inox AISI 316, che si usa suile barche, ad esempio per il frigo e le viti. Un'accortezza: guando lo lavi (anche solo con acqua), asciugalo subito per evitare che si depositi il calcare. IL BATTAN SINTETICO É detto anche polyrattan dal nome della fibra polimerica di cui è composto, riciclabile al 100%, o wicker (vimini in inglese). Un tempo con gli sbalzi di temperatura si sgretolava. Oggi, quello di qualità è resistente. Come riconoscerlo? Valutalo a occhio (il migliore è difficile da distinguere da que lo naturale) e al tatto (dev'essere una via di mezzo, né troppo rigido, né troppo morbido). Se i tuoi arredi non sono di alta qualità, riponili al chiuso in inverno e d'estate non tasciarti sotto il sole cocente. IL LEGNO Grazie a particolari trattamenti, oggi ci sono legni garantiti

Diego, in legno e alluminio bianco (Lerey Mertix € 239).

POLTHOMA SOSPELA Bosseda, in metallo ricoperto da vimini (La Redoute € 489).

Arc en ciel, in acciaio, disponibile in molti colori [Emu C 379].

Net Relax, in fiberglass, una plastica ricictabile al 100% [Natdi Outdoor € 120,78].