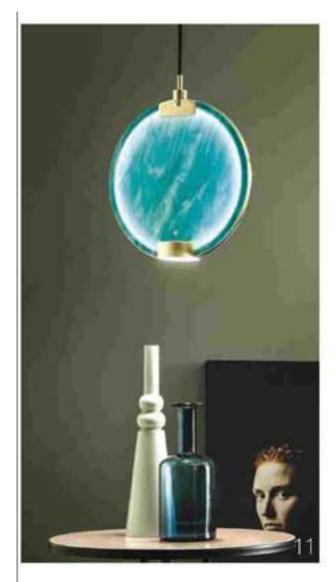

12 VILLESCASALI

VILLESCASALI 15

11. MASIERO Nuova firetura por la cofecione Hero dell'appead somografico.

I due dische di veltro accoppiati e racchiusi in un'integante gubbia di metalio con finitura ottone spazzalato oggi sono propost anche in un periodiare veltro artistico effetto insermorizzato. 12. EALL Ha una forma ampica e accogliente la potrone 729 Remanare disegnata dallo Studio Chiesemonterifiante. Parte di una famiglia di amedi completa è pomata per arrectare zono per il prinzzo e livrig.

Qui è proposta con camodi cuacini accessari color tarchese disponibili con diveni tassuti. 11. KAVE HOME Torogliette all'americana Danel, venctute in set te due. Restizzate in notolore, per una moggiore resti di cotore. 14. GRNORd 1735 Arcade è la nuova collectione tableviero natari dalla collaborazione con il Testinon designer Orazio Stasi. L'essendaire rotondità delle linea è improduoria da stante da immaginare. Fiori con gi coccia, puntito ballute, cavallucci mariei popolano con loggerezza l'ammaria dei giardini all'falliana disegnet tra patili, vessol, tuzze e taleze.