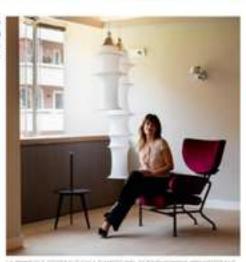

# Metti il *presente* nel passato

ni Francesca Stront 1010 ni Montea Spezia

Nel cuore spagnolo di *Palezno*, Studio Lyga firma la conversione al contemporaneo degli interni di *Palazzo Pantellezia*, grazie a soppalchi e specchi

L'esterno Lo stemme nobiliere delle templis spegnola del Requenses campaggia sull'angolo di Palazzo Partelleria, loro silazzos dimore nel cuori di Palermo. Pagina accanto. Gedine aperta Soviestris dia una spiendida volta affrescata scrostata e restaurata in modo concervativo, la cucina è ofisegnata su misura da Stutilo Lyga. In legno laccano con imenti in ottone e giano in manno di Carrana, sospenironi su misura di Ribas.