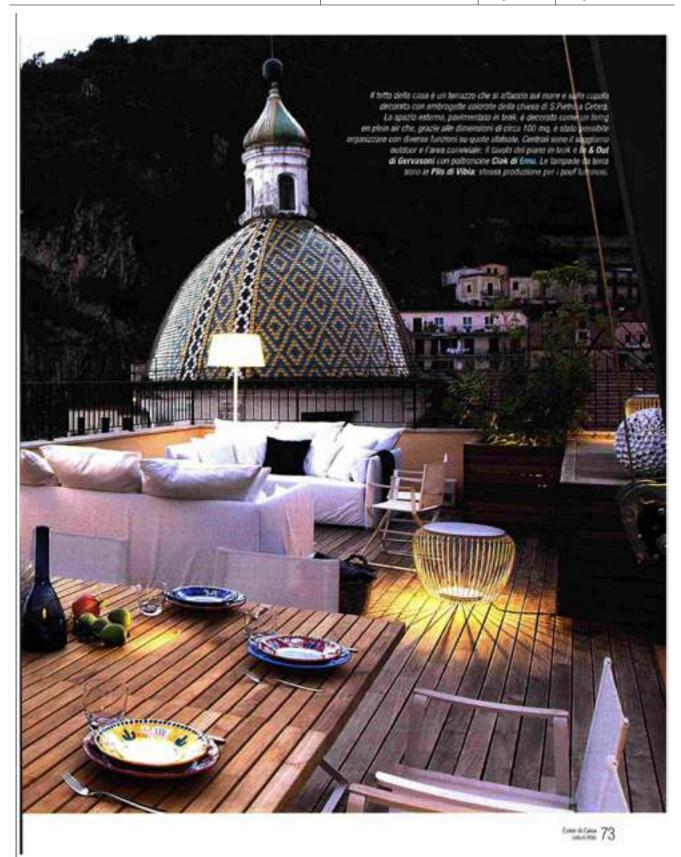

98 Code of Case

Headline: Cose di Casa **Feature**: Ciak Country: Italy Date: July 2021

ell'appartamento con superficie di poco inferiore a 100 mq, le modifiche al layout hanno comportato numerose opere murarie con demolizioni di tramezzi. Non è cambiata soltanto la distribuzione, ma anche la posizione degli ambienti. Una delle due camere è stata spostata per lasciare più spazio al living, trasformato in open space. La cucina sfrutta ora l'affaccio di un locale aggettante verso l'esterno (una sorta di "torre"). È stato inoltre ricavato un secondo ambiente di servizio spostando e ridimensionando la lavanderia.

Progetto d'interni: interior designer Ernesto Fusco, Benevento - www.ernestofusco.it, infe@ernestofusco.it - Foto: Roberto Pierucci

INDIRIZZI - Angelo Accardi, www.angeloaccardi.com - Artemide.com, Tel. 800/834093 - B&B Italia, www.bebitalia.com, Tel. 031/795213 - British Fires, www.brishfires.it, Tel. 061/4400564 - Dichame, www.cichome.it, Tel. 061/8234963 - Dakin, www.dakin.it, Tel. 800/770066 - Dannett, www.durant.it, Tel. 0544/301686 - Effective of the Color of the C