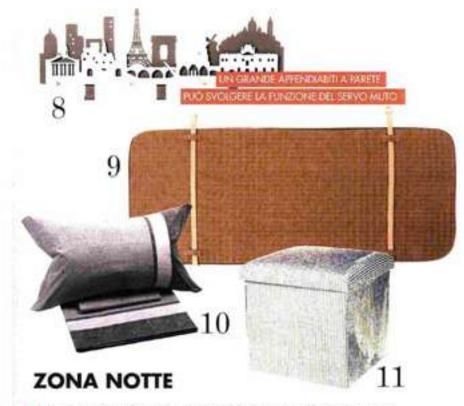

8, in metallo laccato manualmente, l'appendiabiti Paris City di Arti & Mestieri (www. artiemestieri.it) rappresenta i più celebri monumenti della capitale francese. Misura L 76 x H 30 cm e costa 98 euro. 9. Doubie-face, in cotone caramello o grigio antracite, la testiera Spina di pesce di OYOY Living Design (www.oyoyiningdesign.com) si appende attraverso le insolite cinghie di cuoio. Misura L 184 x P 5 x H 74 cm e costa 215 euro. 10. Il completo lezzola matrimoniale Nevada di Caleffi (www.caleffionline.it) è in puro cotone, nelle sfurnature del grigio: costa 44,50 euro. 11. Il pour contenitore Righe di Euronova (www.euronova-italia.it) è rivestito in pollestere. Misura L 38 x P 38 x H 38 cm e costa 24,99 euro.