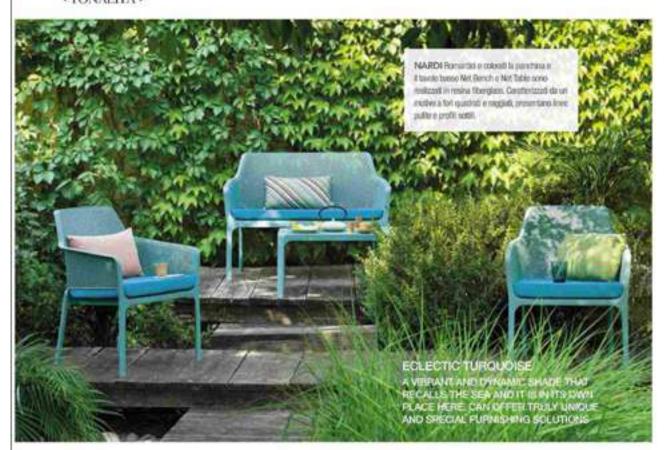

· TONALITÀ »

**\*emu** 

## ECLETTICO TURCHESE

UNA TONALITÀ VIBRANTE E DINAMICA CHE RICORDA IL MARE E CHE IN CASA PUÒ REGALARE SOLUZIONI D'ARREDO DAVVERO UNICHE E PARTICOLARI

di CLALENA SCHIERA

«Nel 1845 Charles Lescis Tiffans, il famoso gioielliero newyorkese, sceglie per la copertina del suo cutalogo una varietà di turchese diventata ila allom distintiva del brand. Si tratta del colore delle usva del Timbis Mignitories, più noto come medo americano, ma la ragiore della scelta è da ricercasi non tanto in questioni di arrivologia quanto nella moda, diffusa tra le spose vitturiane, di regalare al collaboratori domentici una spilla con una pietra turchese. Nel XIX secolo la tinta è realizzata in modo artigianale dai tipografi che la stampano per Mr. Tiffans, oggi il colore ha un codice di riferimento il Pantone 1837» così raccorta la genesi del colore turchese Riccardo Falcinelli nel libro Crumonama Come il colore ha cambiato il restro sguardo, edito da Einaudi nel 2017. Il tumbese rimanda alle spiaggo cristallime e alle fresche giornate estro, una è anche una tonalità d'aeredo sempre più "arbana" perché è una fra le tiete più energetiche ed ecletiche. Il più delle volte svihuppato in accostamenti clasaici, lo si troca abbinato ai goigi, ai colori della torra, al bianco e al beige, con cui regula combinationi sobrie e raffirate. Tintavia, sempre più spesso, viene combinato alla gamma dei rossi e degli arancioni con cui, dal cerallo al mattone, apre il campo a mix cromatici eccentrici e finti, perfetti per chi desidera rimovare cua carattere nel segoo di un colore importante. Ideale per unbottiti e più in generale per elementi resoli