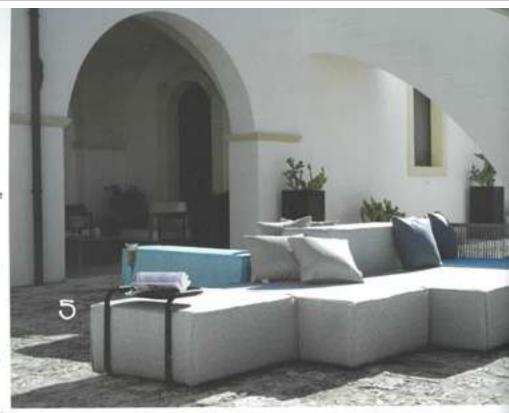

#### 5 UNOPIÙ

DEAUVILLE Semplicità, modularità ed eleganza sono i tratti distintivi di Deauville, la collezione di sedute founge componibili che consente di creare infinite composizioni d'arredo. Un sistema versatile e tecnicamente ibrido, completamente "Cross" tra ambienti esterni ed înterni, capace di cavalcare la scena sia nella hall di un albergo mitteleuropeo sia in un giardino di una villa liberty, solo per fare un esempio. unopiu.com