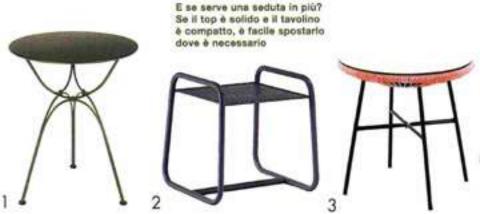

# PICCOLI, MA SEMPRE ALL'ALTEZZA

Sono i tavolini da salotto, indispensabili punti d'appoggio accanto a divani e poltrone, da scegliere nello stesso stile delle sedute o in versione creativa. Sul terrazzo o in giardino diventano la base per un aperitivo outdoor

Alto, basso, tondo o squadrato: come scegliere il modello glusto? Per non sbadiare un modo c'è, fami quidare dagli imbottis a cui andrá abbinato L'altezza ideale, se il tavolino è davanti al divano, è quella del piano di seduta, ma si possono accostare anche modelli differenti, per dare movimento alla composizione, puntando su contrasti cromatici d'effetto. Se invece il tavolino va sistemato di fianco agli imbottiti, dovrebbe arrivare al bracciolo o poco più in basso, soprattutto se deve servire come base d'appoggio per una lampada da lettura.