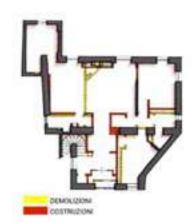

98 Code of Case

Headline: Cose di Casa **Feature**: Ciak Country: Italy Date: July 2021

ell'appartamento con superficie di poco inferiore a 100 mq, le modifiche al layout hanno comportato numerose opere murarie con demolizioni di tramezzi. Non è cambiata soltanto la distribuzione, ma anche la posizione degli ambienti. Una delle due camere è stata spostata per lasciare più spazio al living, trasformato in open space. La cucina sfrutta ora l'affaccio di un locale aggettante verso l'esterno (una sorta di "torre"). È stato inoltre ricavato un secondo ambiente di servizio spostando e ridimensionando la lavanderia.

Progetto d'interni: interior designer Ernesto Fusco, Benevento - www.ernestofusco.it, infe@ernestofusco.it - Foto: Roberto Pierucci

INDIRIZZI - Angelo Accardi, www.angeloaccardi.com - Artemide.com, Tel. 800/834093 - B&B Italia, www.bebitalia.com, Tel. 031/795213 - British Fires, www.brishfires.it, Tel. 061/4400564 - Dichame, www.cichome.it, Tel. 061/8234963 - Dakin, www.dakin.it, Tel. 800/770066 - Dannett, www.durant.it, Tel. 0544/301686 - Effective of the Color of the C