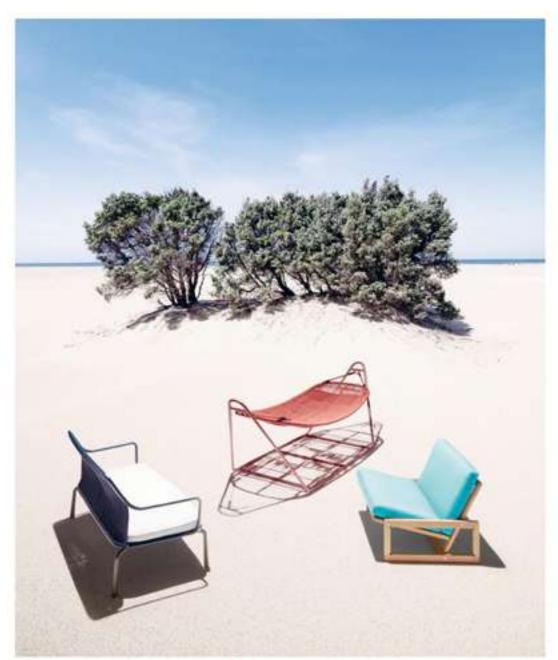

# Sdraio da giardino: il relax è open air

Machine Print & complex com-

Soluzioni per esterno realizzati con materiali e tecniche innovative per vivere al meglio le stanze a ciclo aperto.

Con l'active dell'actate le sedane outdoor diventane protagoniste di nurazze, giandini a debor. Nationo vere e proprie moi di relax dore agni elemento è corato con cora all'imugua del comfort e del design. Associate che ci trasportanz nel piene della hella etagione per gidere agni artimo di hellarea.

### MATERIALI DA ESTERNI

quali sono e come 'curarli'

Di cosa sono fatti esattamente gli arredi per outdoor? Ecco una guida per conoscere i materiali, sceglierli e farli durare

BET 3 PEZZI

wicker (06), tayoling + 2 sedule

Margarita, in

con cuscini @ 379].

in metallo e teak naturale (Ethino € 370, casino € 001.

Un buon arredo da esterno deve resistere a pioggia, caldo, freddo, umidità e salsedine. Una sfida che si gioca sui materiali (chiedi sempreal rivenditore o cerca nella scheda prodotto se acquisti on line) e sufie attenzioni per farti durare nel tempo. L'ALLUMINIO Se non trattato, florisce', cloè si ricopre di aloni. Se ami l'effetto 'industrial' lo apprezzeral. anche perché, pur macchiato, questo materiale continua a riflettere l'ambiente, amplificando lo spazio. Se invece vuoi sedie, panche o tavolini che sembrino sempre nuovi, scegli l'alluminio verniciato a polvere epossidica a caldo, la stessa che si usa per le auto. Per rimuovere pollini e polvere bastano acqua e sapone. L'ACCTATO E migliore in assoluto per resistenza alle intemperie è l'inox AISI 316, che si usa suile barche, ad esempio per il frigo e le viti. Un'accortezza: guando lo lavi (anche solo con acqua), asciugalo subito per evitare che si depositi il calcare. IL BATTAN SINTETICO É detto anche polyrattan dal nome della fibra polimerica di cui è composto, riciclabile al 100%, o wicker (vimini in inglese). Un tempo con gli sbalzi di temperatura si sgretolava. Oggi, quello di qualità è resistente. Come riconoscerlo? Valutalo a occhio (il migliore è difficile da distinguere da que lo naturale) e al tatto (dev'essere una via di mezzo, né troppo rigido, né troppo morbido). Se i tuoi arredi non sono di alta qualità, riponili al chiuso in inverno e d'estate non tasciarti sotto il sole cocente. IL LEGNO Grazie a particolari trattamenti, oggi ci sono legni garantiti

Diego, in legno e alluminio bianco (Lerey Mertix € 239).

POLTHOMA SOSPELA Bosseda, in metallo ricoperto da vimini (La Redoute € 489).

Arc en ciel, in acciaio, disponibile in molti colori [Emu C 379].

Net Relax, in fiberglass, una plastica ricictabile al 100% [Natdi Outdoor € 120,78].