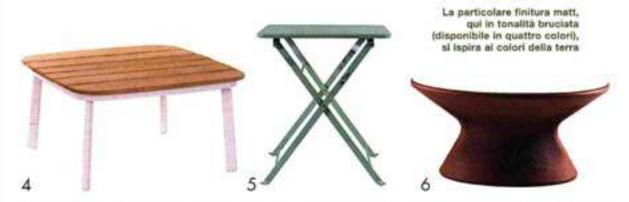

# PICCOLI, MA SEMPRE ALL'ALTEZZA

Sono i tavolini da salotto, indispensabili punti d'appoggio accanto a divani e poltrone, da scegliere nello stesso stile delle sedute o in versione creativa. Sul terrazzo o in giardino diventano la base per un aperitivo outdoor

Alto, basso, tondo o squadrato: come scegliere il modello glusto? Per non sbadiare un modo c'è, fami quidare dagli imbottis a cui andrá abbinato L'altezza ideale, se il tavolino è davanti al divano, è quella del piano di seduta, ma si possono accostare anche modelli differenti, per dare movimento alla composizione, puntando su contrasti cromatici d'effetto. Se invece il tavolino va sistemato di fianco agli imbottiti, dovrebbe arrivare al bracciolo o poco più in basso, soprattutto se deve servire come base d'appoggio per una lampada da lettura.