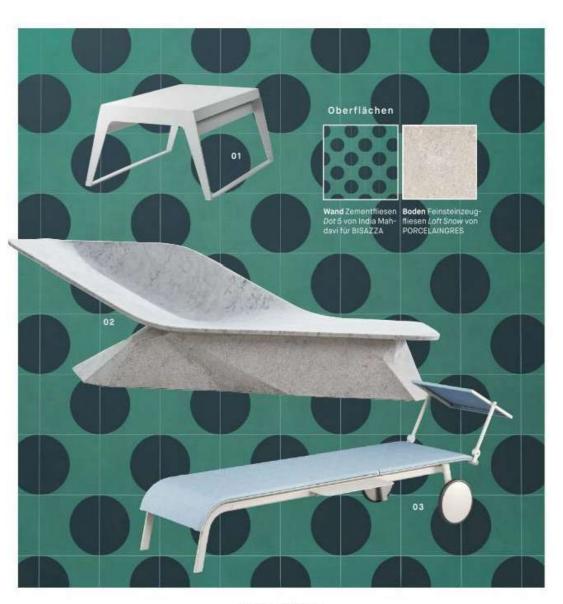

### ZUM HINLEGEN

01 Ideal zum Abstellen von Drinks: Der Beistelltisch Chill-out aus pulverbeschichtetem Aluminium ist wetterbeständig und höhenverstellbar. Von Strand+Hvass für CANE-LINE, € 1.030 02 Die Chaiselongue Marble Wing aus Carrara-Marmor ist ein Entwurf von Hadi Teherani Design und gehört zur Art Edition von DRAENERT, € 82.000 03 Macht Minimalisten glücklich: die Sonnenliege Tiki aus Aluminium. Die Liegefläche ist mit EMU-Tex, einem technischen Gewebe aus PVC-Garn, bezogen. Von Lucidi Pevere für EMU, € 1.351