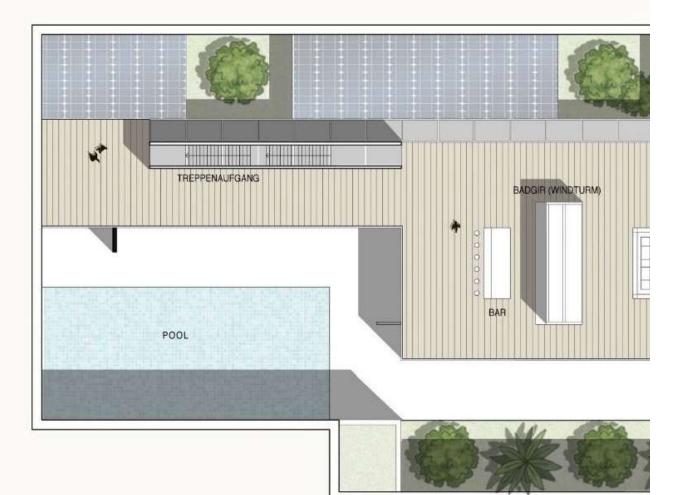

# OUTDOOR

Duschen unter freiem Himmel, Outdoor-Sofalandschaften, ein Daybed mit Zeltdach und eine Badewanne im Pool: Die Outdoor-Zonen im H.O.M.E. Haus 2022 von Hadi Teherani Architects laden zur Tiefenentspannung ein

## MULTIBRANDS-OUTDOOR

- 164 OBERFLÄCHEN Bisazza. Ceramica Francesco De Maio, Ceramiche Keope, Del Conca, FMG, Porcelaingres
- 166 POOL-MÖBEL Cane-Line. Draenert, EMU
- 168 TERRASSE Gan Rugs, Vondom