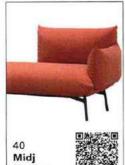

### 2. MIDJ

2. MIDJ
Dormeuse della collezione
Area disegnata dallo Studio
Pastina, combina un'imbottitura
soffice a un design essenziale. La forma dei cuscini si ripete nella costruzione della seduta, dello schienale e dei braccioli.