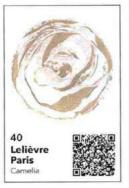

### 8. LELIÈVRE PARIS

Tappeto Camélia in lana neozelandese, viscosa e cotone. La delicatezza delle variazioni cromatiche naturali del fiore è rappresentata da una gamma di sei tonalità di crema che passano dall'opaco al lucido.