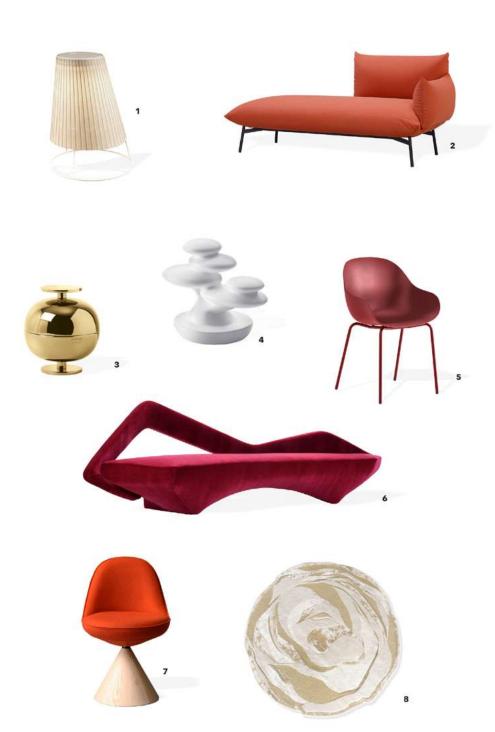

### 1. EMU

Lampada grande ricaricabile Big Lamp disegnata da Chiaramonte/Marin. Struttura in acciaio verniciato con paralume in policarbonato, ricoperto da un tessuto per esterni stampato.

### 2. MIDJ

2. MIDJ
Dormeuse della collezione
Area disegnata dallo Studio
Pastina, combina un'imbottitura
soffice a un design essenziale. La forma dei cuscini si ripete nella costruzione della seduta, dello schienale e dei braccioli.

### 3. SAMBONET

Centrotavola Miniatura che prende vita da una capsule collection dedicata al design di Gio Ponti, non solo elemento decorativo ma anche sorpren-dente monoporzione per frutta, potage, gelati e creme.

4. MYYOUR Lampada Bonsai che rievoca Lampada Bonsai che rievoca il concetto dell'antica arte estetica della potatura e della cura delle piante. La struttura è realizzata in Poleasy®, polietilene brevettato dall'azienda, resistente e duraturo.

### 5. CONNUBIA

Poltroncina Academy ideale per chi desidera comfort e stile in un'unica seduta. Realizzata in polipropilene riciclato in sette varianti di colori si combina alla struttura e alle 4 gambe sempre in tinta.

### 6. ADRENALINA

Divano Soft Machine disegnato da Giovanni Tommaso Garattoni, morbido e slanciato con un cuore d'acciaio, è rive-stito in lana mohair bordeaux, un materiale caldo, che lo rende elegante e prezioso.

# 7. PORRO

Poltroncina Romby di **GamFratesi**. La base a tronco di cono in legno massello di frassino, naturale o tinto nero si connette alla seduta girevole imbottita, soffice e compatta, rivestita in pelle e tessuto.

### 8. LELIÈVRE PARIS

Tappeto Camélia in lana neozelandese, viscosa e cotone. La delicatezza delle variazioni cromatiche naturali del fiore è rappresentata da una gamma di sei tonalità di crema che passano dall'opaco al lucido.