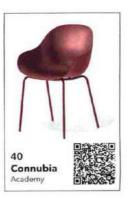

### 5. CONNUBIA

Poltroncina Academy ideale per chi desidera comfort e stile in un'unica seduta. Realizzata in polipropilene riciclato in sette varianti di colori si combina alla struttura e alle 4 gambe sempre in tinta.