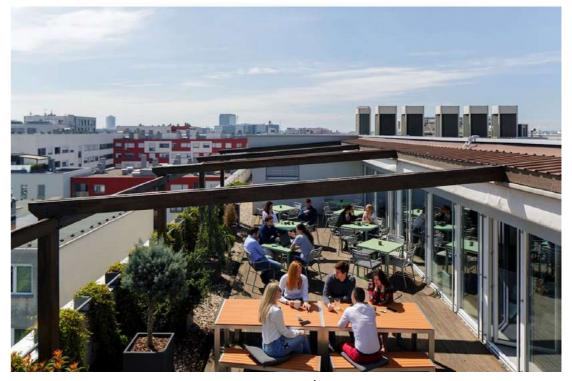

022



|              | Product :          | Spec Sheet                                      |
|--------------|--------------------|-------------------------------------------------|
| Element      | Brand              | Product Name                                    |
| Armchair     | De Vorm            | LJ 1 PET Felt Armchair, LJ 3 PET Felt Bar Stool |
| Table        | PEDRALI            | Arki-base ARK3                                  |
| Poltroncina  | EMU Group S.p.A.   | Star Collection                                 |
| Lounge Chair | Normann Copenhagen | Era lounge chair                                |
| Chair        | Emmegi             | Vista Light Chair                               |
| Chair        | Caber              | Basket Chair                                    |



STUDIOPIÙ INTERNATIONAL Headline:

Bomboniera Italiana

Feature: Mia

Country: Italy

Alla collezione di lampade portatili

Turn+, modello anche da esterno. È ricaricabile e fornisce fino a 500 ore

da scrivania e lavoro Turn si è aggiunto

di luce regolabile in quattro gradazioni

con un semplice tocco grazie al sensore

a sfioramento integrato e a due tipologie

Date:

AMBIENTEC

January 2022

**VETRINA** LIVING

# Nuova essenzialità



inee semplici e pulite, geometrie ben marcate, colori neutri sapientemente accostati, contrasti di materiali poco ■ aggressivi. Le caratteristiche dello stile minimalista, che può essere anche un modo di vivere, tornano nuovamente in evidenza nella produzione di complementi d'arredo di questi ultimi tempi. Si tratta di una sobrietà della forma non disgi