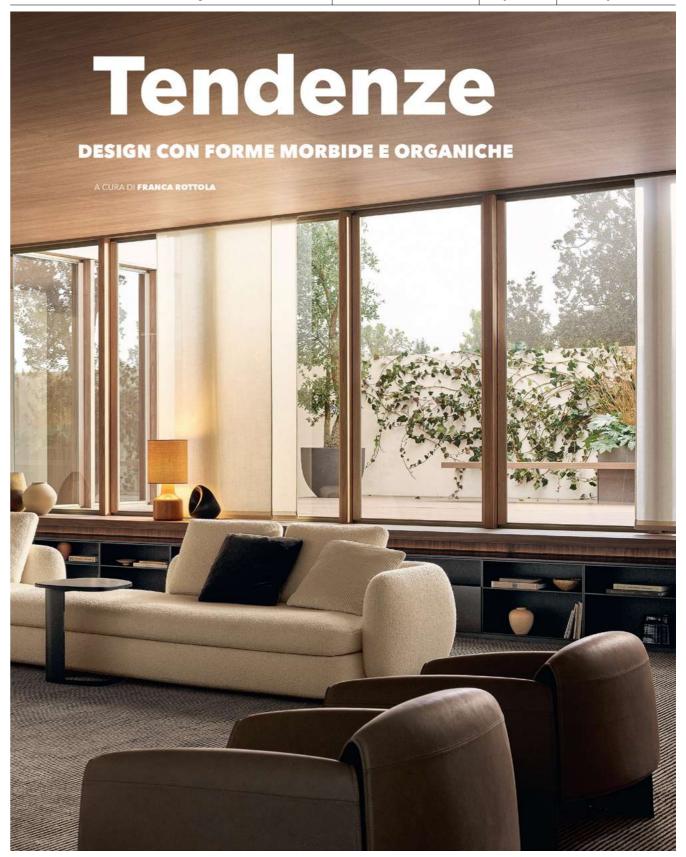

li ospiti principali che proseguirà nei prossimi mesi con nuovi contri-De Lucchi –, per dialogare sul ruolo del desiprenderanno parte ai tavoli di discussione si buti fino a ritrovarsi ancora in Umbria nel 2022.



Interno Auditorium San Francesco al Prato, Perugia



STUDIOPIÙ



Headline: Villegiardini Feature:

Country:

Date: January 2022

# VG Shop

Tutti i prodotti visti su Villegiardini. Per approfondire e avere ulteriori informazioni dai siti delle aziende, è sufficiente inquadrare il QR Code con un lettore su smartphone

































146

STUDIOPIÙ



**VG SHOP** 

Headline:

Feature:

Country: Italy

Date: January 2022

Villegiardini













40 Adrenalina































148



Headline: Villegiardini Feature:

Country:

Date: January 2022





Headline: Villegiardini Feature: Cone

Country: Italy

Date:

January 2022

# TENDENZE



### 1. EMU

Lampada grande ricaricabile Big Lamp disegnata da Chiaramonte/Marin. Struttura in acciaio verniciato con paralume in policarbonato, ricoperto da un tessuto per esterni stampato.

### 2. MIDJ

2. MIDJ
Dormeuse della collezione
Area disegnata dallo Studio
Pastina, combina un'imbottitura
soffice a un design essenziale. La forma dei cuscini si ripete nella costruzione della seduta, dello schienale e dei braccioli.

### 3. SAMBONET

Centrotavola Miniatura che prende vita da una capsule collection dedicata al design di Gio Ponti, non solo elemento decorativo ma anche sorpren-dente monoporzione per frutta, potage, gelati e creme.

4. MYYOUR Lampada Bonsai che rievoca Lampada Bonsai che rievoc