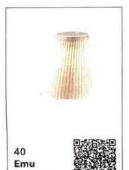

### 1. EMU

Lampada grande ricaricabile Big Lamp disegnata da Chiaramonte/Marin. Struttura in acciaio verniciato con paralume in policarbonato, ricoperto da un tessuto per esterni stampato.