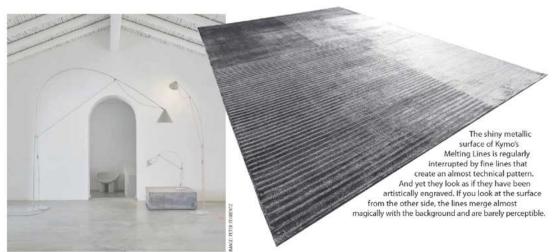

side table. On the coffee table the top and legs taper from 3cm to 1cm.

Here are some of the highlights of what you would have seen at imm cologne if the pandemic had not seen it cancelled again. *Visit: www.imm-cologne.com* 



The maximum resides in the minimum could be the maxim for COR's Noto. The minimum is immediately apparent: strictly rectangular surfaces, completely upholstered in fabric or leather, dead-straight outer seams – that's it. The maximum can be sensed on the softly sprung seat and in the gently swaying, almost free-floating S-line back. Designer Pauline Deltour died unexpectedly in September, aged 38, shortly after finishing the Noto collection.



Thonet has relaunched Günter Eberle's S661 from 1954

52

Feature: Lyze Country: ∪K Date:

February 2022

## **REVIEW**



Midgard introduced a white option to its Ayno Silk lighting collection



Gallotti & Radice's Lilas is available in fixed or 180deg swivel movement with return action versions.





Fermob's rectangular and cylindrical ITAC vases bring the outside in and are available in four colours





the tend the tend the tone for how we'll decorate in 2022 - Here's what will be most

# the colour - atlantic blue



INFLUENTIAL THIS YEAR

### **EDRA**

'A'mare', a play on words that combines a love for design with the concept of solidifying water into precious objects, is the name given to Edra's new collection of furniture. Designed from polycarbonate sticks, this icicle-like range is almost too cool. Ice, ice, baby! A'mare table and chairs, price on request, Jacopo Foggini, Edra





Dudet small a