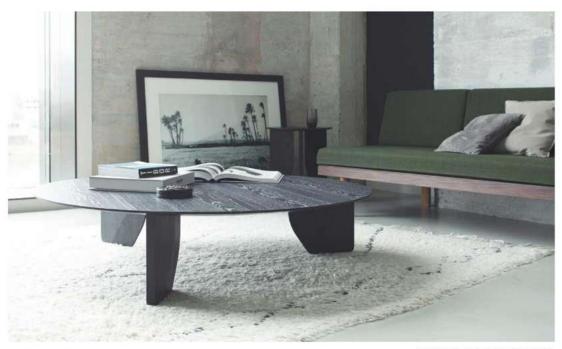

# **REVIEW**

Cologne calling

More's CUT is available as a dining, coffee or side table. On the coffee table the top and legs taper from 3cm to 1cm.

Here are some of the highlights of what you would have seen at imm cologne if the pandemic had not seen it cancelled again. *Visit: www.imm-cologne.com* 