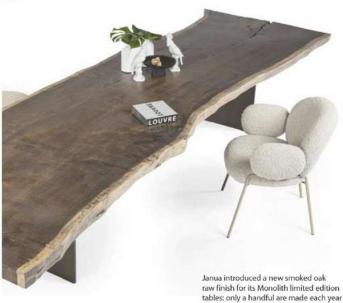

# **REVIEW**

Cologne calling

More's CUT is available as a dining, coffee or side table. On the coffee table the top and legs taper from 3cm to 1cm.

Here are some of the highlights of what you would have seen at imm cologne if the pandemic had not seen it cancelled again. *Visit: www.imm-cologne.com* 