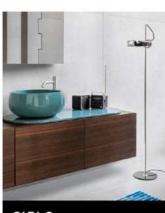

# CIELO Bringing sculpture into the bathroom, Andrea Parisio and Guiseppe Pezzano have created the Delfo washbasin, a wooden unit with a ceramic sink and countertop in a range of colours, including this blue from the Acque di Cielo tones. Delfo, price on request, Andrea Parisio and Guiseppe Pezzano, Ceramica Cielo