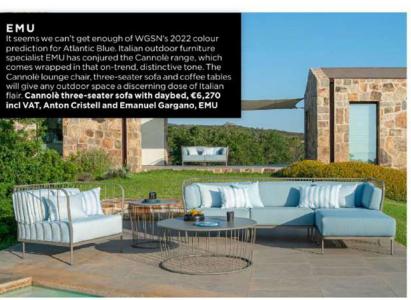

## **REVIEW**



Midgard introduced a white option to its Ayno Silk lighting collection



Gallotti & Radice's Lilas is available in fixed or 180deg swivel movement with return action versions.





Fermob's rectangular and cylindrical ITAC vases bring the outside in and are available in four colours





the tend the tend the tone for how we'll decorate in 2022 - Here's what will be most

# the colour - atlantic blue



INFLUENTIAL THIS YEAR

### **EDRA**

'A'mare', a play on words that combines a love for design with the concept of solidifying water into precious objects, is the name given to Edra's new collection of furniture. Designed from polycarbonate sticks, this icicle-like range is almost too cool. Ice, ice, baby! A'mare table and chairs, price on request, Jacopo Foggini, Edra





Dudet small armchair, Patricia Urquiola for Cassina

at Aram

# CIELO Bringing sculpture into the bathroom, Andrea Parisio and Guiseppe Pezzano have created the Delfo washbasin, a wooden unit with a ceramic sink and countertop in a range of colours, including this blue from the Acque di Cielo tones. Delfo, price on request, Andrea Parisio and Guiseppe Pezzano, Ceramica Cielo

34 livingetc.com