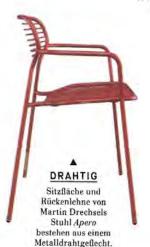

### Wie sieht die Umsetzung aus? Die Outlines sind mit einer dünnen Schraffur aus Draht gefüllt. Der Sitz ist längs, der Rücken quer "liniert", was mit wenig Materialaufwand natürliche Sitzbewegungen begünstigt. Optional sind Sitzkissen verfügbar.