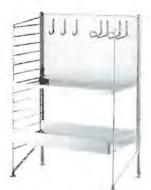

#### **ORDNUNG MUSS SEIN**

FOTOS

Modulares und Stapelbares für den Arbeitsplatz

ennt jeder: Ehe man sich's versieht, wird man im Office von Unordnung heimgesucht. Um den Überblick über den Papierkram zu bewahren, sind Ordnungselemente das A und O. Bestenfalls handelt es sich dabei um modulare Verstaumöglichkeiten, die noch dazu möglichst stilvoll aussehen. Das Designer-Duo CP – RV aus Marseille zeigt mit seinem für UTIL kreierten Aluminiumcontainer KGT, wie hübsch Ablagen sein können. Die Behälter sind stapelbar und lassen sich

zur gewünschten Höhe auftürmen, bis ein eigenes Möbelstück entsteht. Sie können in der Kaffeepause aber auch praktisch als Tablett zum Servieren verwendet werden. Ähnlich funktioniert das modulare Regalsystem von ROOM IN A BOX, bei dem sich bis zu sechs Würfelmodule übereinanderstapeln lassen. Schmucke Verstauelemente findet der designaffine Heimarbeiter auch im modularen System Move: Würfel aus lackiertem Stahl, die von Massimo Imparato für MATRIX entworfen wurden.