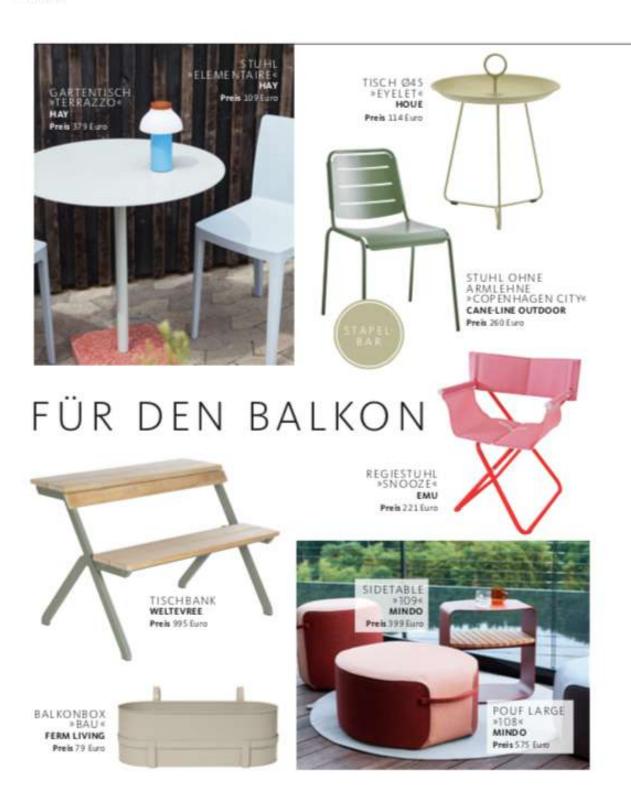

bietet. Pergola Stretch von MARKILUX ist eine Wetterschutzmarkise für besonders große Terrassenbereiche. Die raumsparende Falttechnik des Markisentuchs ermöglicht die Beschattung von bis zu 25 mal 7 Meter großen Flächen.



Headline:

Schoner Wohnen

Feature:

Snooze + Plus4 + Apero + Shine

**Country**: Germany

Date:

June 2022





Headline:

Schoner Wohnen

#### Feature:

Snooze + Plus4 + Apero + Shine

Country:

Date:

June 2022





#### **PESIGNSTARKER ALLESKÖNNER**

Für Ihr perfektes Outdoor Living.





#### **EXPERT PENDELSCHIRM 350 CM**

Multifunktional. Beidseitig axial schwenkbar. Bis 360 Grad drehbar. Maximaler UV-Schutz.







dopplerschirme www.dopplerschirme.com



Schoner Wohnen

Feature:

Snooze + Plus4 + Apero + Shine

**Country**: Germany

Date:

June 2022

ANZEIGE