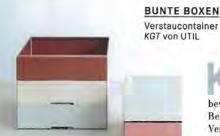

#### **ORDNUNG MUSS SEIN**

FOTOS

Modulares und Stapelbares für den Arbeitsplatz

ennt jeder: Ehe man sich's versieht, wird man im Office von Unordnung heimgesucht. Um den Überblick über den Papierkram zu bewahren, sind Ordnungselemente das A und O. Bestenfalls handelt es sich dabei um modulare Verstaumöglichkeiten, die noch dazu möglichst stilvoll aussehen. Das Designer-Duo CP – RV aus Marseille zeigt mit seinem für UTIL kreierten Aluminiumcontainer KGT, wie hübsch Ablagen sein können. Die Behälter sind stapelbar und lassen sich

zur gewünschten Höhe auftürmen, bis ein eigenes Möbelstück entsteht. Sie können in der Kaffeepause aber auch praktisch als Tablett zum Servieren verwendet werden. Ähnlich funktioniert das modulare Regalsystem von ROOM IN A BOX, bei dem sich bis zu sechs Würfelmodule übereinanderstapeln lassen. Schmucke Verstauelemente findet der designaffine Heimarbeiter auch im modularen System Move: Würfel aus lackiertem Stahl, die von Massimo Imparato für MATRIX entworfen wurden.