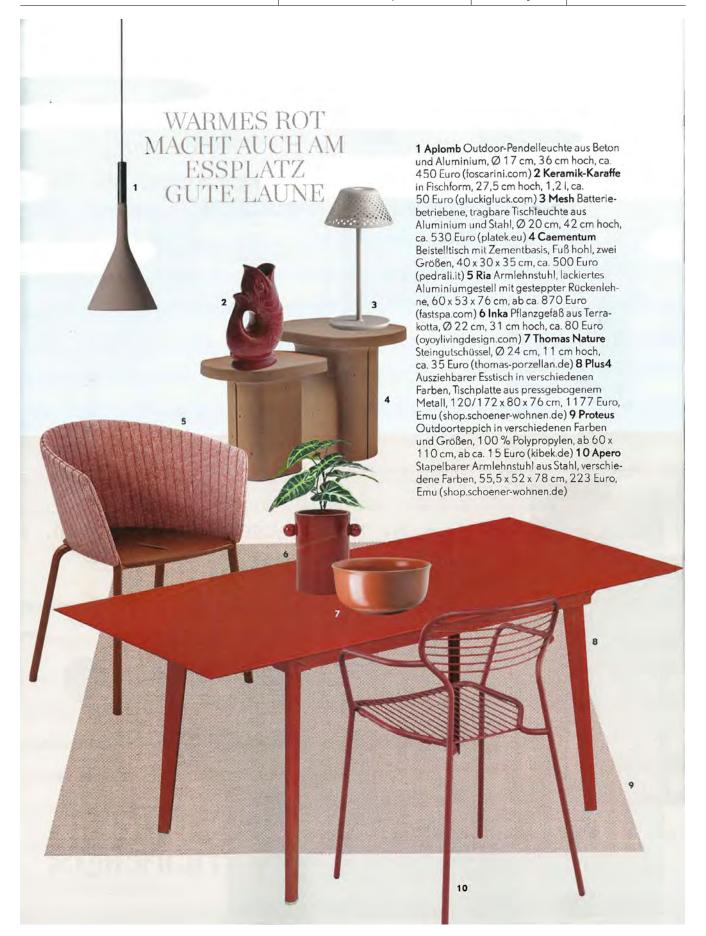

n HELLA etwa ist eine bioklimatische Pergola mit beweglichen Aluminiumlamellen, die sich nach dem Stand der Sonne ausrichten. Durch die Öffnung des Daches entsteht zusätzlich zum Schatten noch ein kühlender Luftzug. Abends sorgt die dimmbare LED-

Beleuchtung für angenehmes Ambientelicht. Ähnlich das neue System Lamaxa L 50 von WAREMA, das wahlweise mit Aluminiumlamellen, Stoffbehang oder Glasbedachung sowie optionaler Seitenbeschattung den Sonnenstrahlen Paroli bietet. Pergola Stretch von MARKILUX ist eine Wetterschutzmarkise für besonders große Terrassenbereiche. Die raumsparende Falttechnik des Markisentuchs ermöglicht die Beschattung von bis zu 25 mal 7 Meter großen Flächen.



Headline:

Schoner Wohnen

Feature:

Snooze + Plus4 + Apero + Shine

**Country**: Germany

Date:

June 2022





Headline:

Schoner Wohnen

#### Feature:

Snooze + Plus4 + Apero + Shine

Country:

Date:

June 2022





#### **PESIGNSTARKER ALLESKÖNNER**

Für Ihr perfektes Outdoor Living.





#### **EXPERT PENDELSCHIRM 350 CM**

Multifunktional. Beidseitig axial schwenkbar. Bis 360 Grad drehbar. Maximaler UV-Schutz.







dopplerschirme www.dopplerschirme.com



Schoner Wohnen

Feature:

Snooze + Plus4 + Apero + Shine

**Country**: Germany

Date:

June 2022

ANZEIGE