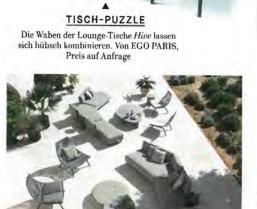

Stuhl interpretiert vertraute Typologien aus dem Innenbereich auf eine grafische Art. Die Rohre umschreiben Beine, Sitz und Rücken von Stühlen, die man aus Küchen und Schulzimmern kennt – quasi wie mit einer dicken Linie, Spannend und tatsächlich im Innenbereich so kaum möglich ist das Spiel mit direkter Sonne – die sich rechtwinklig kreuzenden Linien im Schattenwurf.

### Wie sieht die Umsetzung aus? Die Outlines sind mit einer dünnen Schraffur aus Draht gefüllt. Der Sitz ist längs, der Rücken quer "liniert", was mit wenig Materialaufwand natürliche Sitzbewegungen begünstigt. Optional sind Sitzkissen verfügbar.



#### KURVIG

Rodolfo Dordonis modulares Outdoor-Sofa *Mamba* schlängelt sich in verschiedensten Konfigurationen über die Terrasse. Von RODA, Preis auf Anfrage

Von EMU, € 223



#### SCHATTENPLATZ IN DER SONNE

Überdachungen machen das Outdoor-Leben angenehmer



lle wollen Sonne, doch sobald sie scheint, ist es vielen auch nicht recht. Außer Sonnenschirmen und -segeln bringen großformatige Schutzsysteme Entspannung. Perfekt dafür geeignet sind Terrassenüberdachungen. Ventur von HELLA etwa ist eine bioklimatische Pergola mit beweglichen Aluminiumlamellen, die sich nach dem Stand der Sonne ausrichten. Durch die Öffnung des Daches entsteht zusätzlich zum Schatten noch ein kühlender Luftzug. Abends sorgt die dimmbare LED-

Beleuchtung für angenehmes Ambientelicht. Ähnlich das neue System Lamaxa L 50 von WAREMA, das wahlweise mit Aluminiumlamellen, Stoffbehang oder Glasbedachung sowie optionaler Seitenbeschattung den Sonnenstrahlen Paroli bietet. Pergola Stretch von