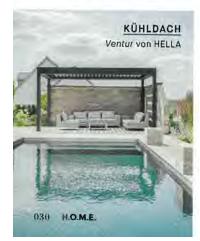

#### SCHATTENPLATZ IN DER SONNE

Überdachungen machen das Outdoor-Leben angenehmer

lle wollen Sonne, doch sobald sie scheint, ist es vielen auch nicht recht. Außer Sonnenschirmen und -segeln bringen großformatige Schutzsysteme Entspannung. Perfekt dafür geeignet sind Terrassenüberdachungen. Ventur von HELLA etwa ist eine bioklimatische Pergola mit beweglichen Aluminiumlamellen, die sich nach dem Stand der Sonne ausrichten. Durch die Öffnung des Daches entsteht zusätzlich zum Schatten noch ein kühlender Luftzug. Abends sorgt die dimmbare LED-

Beleuchtung für angenehmes Ambientelicht. Ähnlich das neue System Lamaxa L 50 von WAREMA, das wahlweise mit Aluminiumlamellen, Stoffbehang oder Glasbedachung sowie optionaler Seitenbeschattung den Sonnenstrahlen Paroli bietet. Pergola Stretch von MARKILUX ist eine Wetterschutzmarkise für besonders große Terrassenbereiche. Die raumsparende Falttechnik des Markisentuchs ermöglicht die Beschattung von bis zu 25 mal 7 Meter großen Flächen.