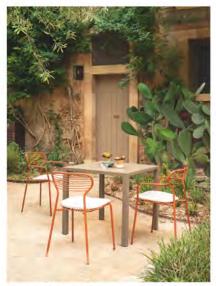

#### IM TALK MIT MARTIN DRECHSEL

DER SCHWEIZER DESIGNER ENTWIRFT UHREN, MÖBEL UND JETZT DEN OUTDOOR-STUHL "APERO" FÜR EMU

# Welche Idee steckt hinter Apero? Der Stuhl interpretiert vertraute Typologien aus dem Innenbereich auf eine grafische Art. Die Rohre umschreiben Beine, Sitz und Rücken von Stühlen, die man aus Küchen und Schulzimmern kennt – quasi wie mit einer dicken Linie, Spannend und tatsächlich im Innenbereich so kaum möglich ist das Spiel mit direkter Sonne – die sich rechtwinklig kreuzenden Linien im Schattenwurf.

### Wie sieht die Umsetzung aus? Die Outlines sind mit einer dünnen Schraffur aus Draht gefüllt. Der Sitz ist längs, der Rücken quer "liniert", was mit wenig Materialaufwand natürliche Sitzbewegungen begünstigt. Optional sind Sitzkissen verfügbar.