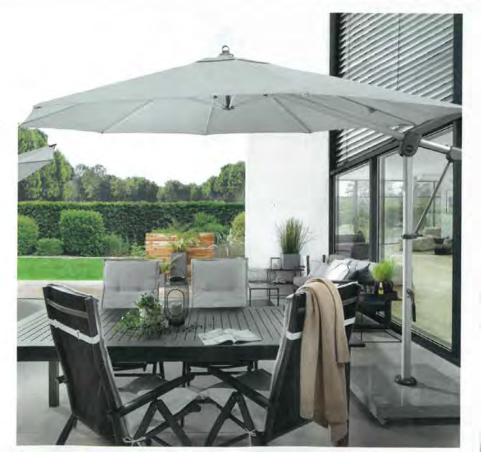

#### **PESIGNSTARKER ALLESKÖNNER**

Für Ihr perfektes Outdoor Living.

#### **EXPERT PENDELSCHIRM 350 CM**

Multifunktional. Beidseitig axial schwenkbar. Bis 360 Grad drehbar. Maximaler UV-Schutz.

dopplerschirme www.dopplerschirme.com

Schoner Wohnen

Feature:

Snooze + Plus4 + Apero + Shine