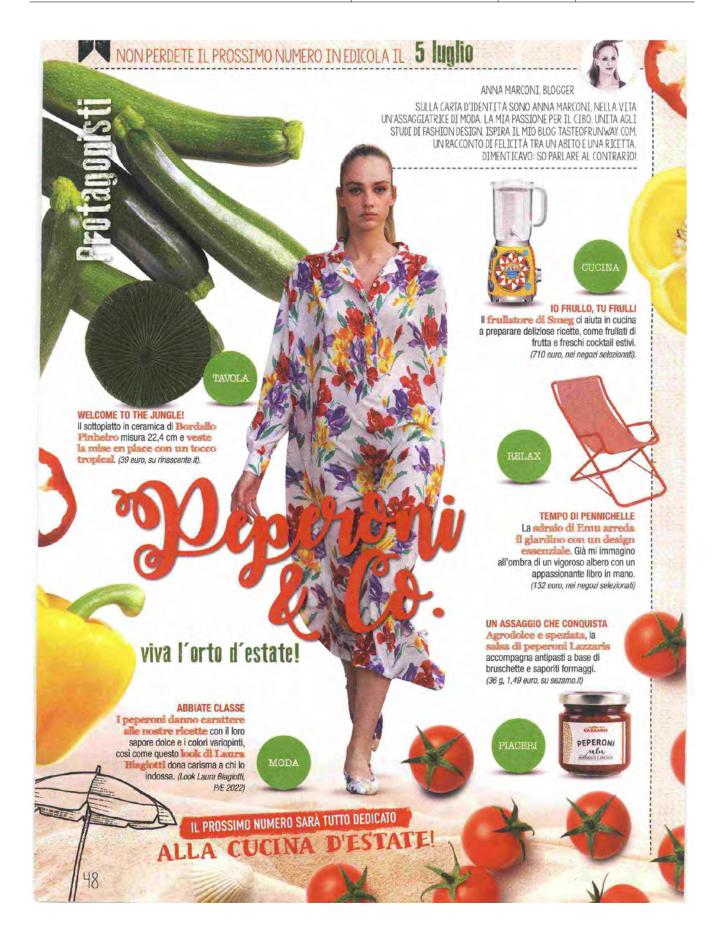

]



Circa, in acciaio e rovere, con foro per spostarlo [Normann Copenhagen, ø cm 37x65h e cm 75h da € 215].



Thor, in acciaio con sedile in teak. Per outdoor [Emu, ø cm 46x75h da € 307].



Pola Low, con mini schienale, in polipropilene e rovere [Crassevig, cm 52x56x73h\* € 320].



Perforated H, in acciaio traforato, versione leggera di un'icona. In 8 altezze **[Tolix, ø cm 43x43x75h € 233]**.



In legno di teak e metallo verniciato a polvere, Teak [Casa, cm 40x30x75h € 149].



CF\_GIUGNO 2022 B Riproduzione riservata



Leggero, impilabile e riciclabile; resina fiberglass in 9 colori per Trill [Nardi, cm 50x53x76h\* € 108,58].



Massello di olmo e metallo tinto nero per Iska [La Redoute, ø cm 35x76h € 125].

35

di Deborah Piana Agostinetti



Headline: Ci Piace Cucinare Country:





Headline: Cose di Casa Country: Italy Date: June 2022



Cose di Casa 173



Headline: Cose di Casa Feature: Arc en Ciel Country: Italy Date: June 2022

# TUTTO SULL'OUTDOOR

# MINI INGOMBRO MAXI RESA

Anche se lo spazio è davvero poco, con arredi compatti, pieghevoli e impilabili diventa possibile allestire un angolo per mangiare all'aperto dalla prima colazione alla cena, rigorosamente placé

## **LESS IS MORE**

Un piccolo balcone da progettare - soprattutto se lungo e stretto - è a tutti gli effetti una sfida, tanto che spesso si evita di cimentarsi, trasformandolo in dispensa o ripostiglio. Ma è un peccato, perché con pochi, mirati passaggi può davvero trovare nuove modalità espressive. • Il primo step è quello di individuare la funzione da privilegiare e fare scelte coerenti con