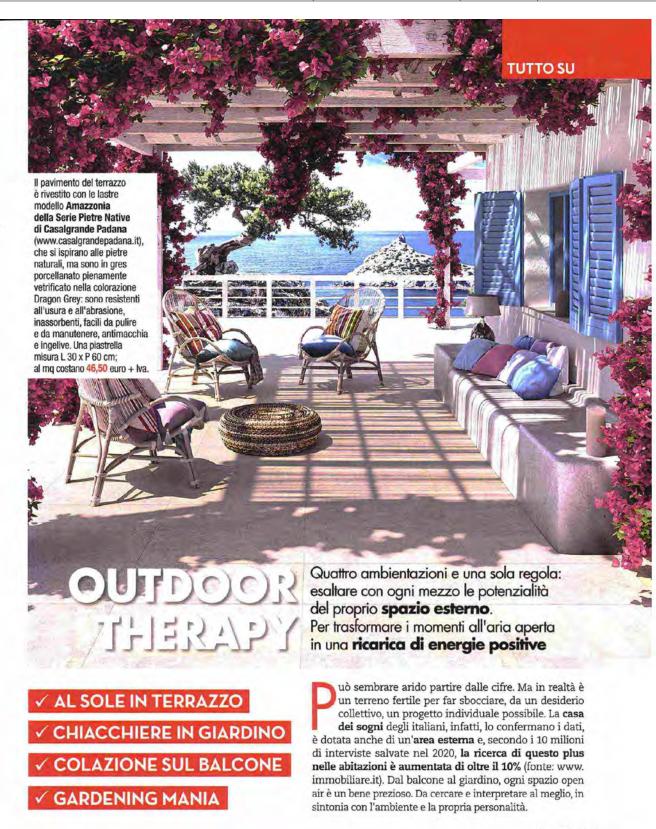

rmann Copenhagen, ø cm 37x65h e cm 75h da € 215].



Thor, in acciaio con sedile in teak. Per outdoor [Emu, ø cm 46x75h da € 307].



Pola Low, con mini schienale, in polipropilene e rovere [Crassevig, cm 52x56x73h\* € 320].



Perforated H, in acciaio traforato, versione leggera di un'icona. In 8 altezze **[Tolix, ø cm 43x43x75h € 233]**.



In legno di teak e metallo verniciato a polvere, Teak [Casa, cm 40x30x75h € 149].



CF\_GIUGNO 2022 B Riproduzione riservata



Leggero, impilabile e riciclabile; resina fiberglass in 9 colori per Trill [Nardi, cm 50x53x76h\* € 108,58].



Massello di olmo e metallo tinto nero per Iska [La Redoute, ø cm 35x76h € 125].

35

di Deborah Piana Agostinetti



Headline: Ci Piace Cucinare Country:





Headline: Cose di Casa Country: Italy Date: June 2022



Cose di Casa 173



Headline: Cose di Casa Feature: Arc en Ciel Country: Italy Date: June 2022

# TUTTO SULL'OUTDOOR

# MINI INGOMBRO MAXI RESA

Anche se lo spazio è davvero poco, con arredi compatti, pieghevoli e impilabili diventa possibile allestire un angolo per mangiare all'aperto dalla prima colazione alla cena, rigorosamente placé

## **LESS IS MORE**

Un piccolo balcone da progettare - soprattutto se lungo e stretto - è a tutti gli effetti una sfida, tanto che spesso si evita di cimentarsi, trasformandolo in dispensa o ripostiglio. Ma è un peccato, perché con pochi, mirati passaggi può davvero trovare nuove modalità espressive. • Il primo step è quello di individuare la funzione da privilegiare e fare scelte coerenti con questa. Meglio poi non mescolare troppi materiali e colori