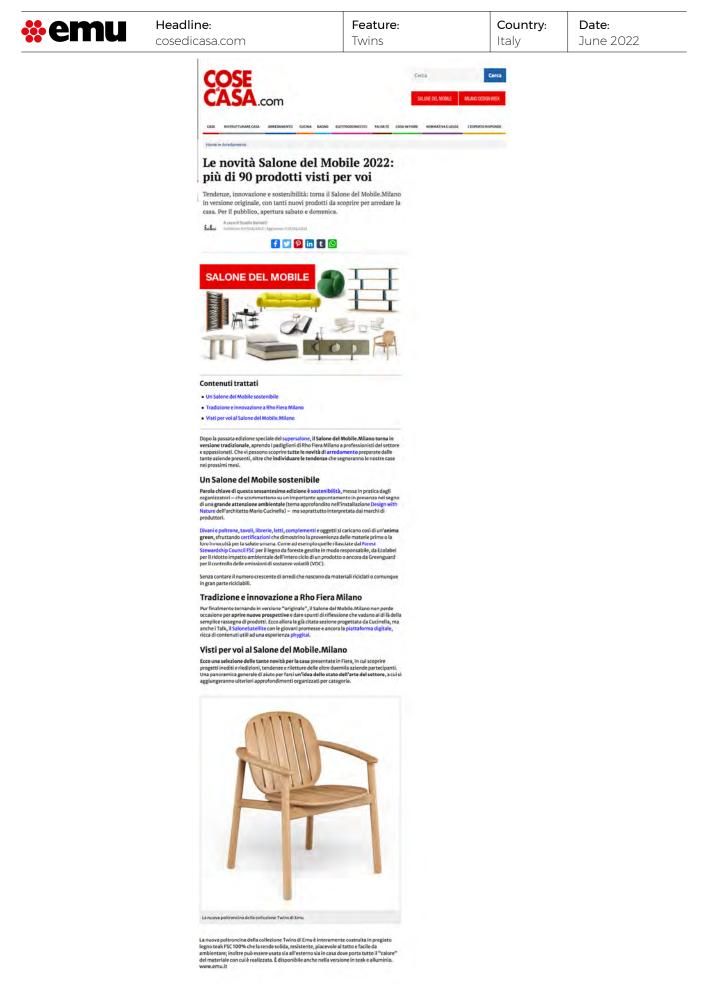

### EMU, DESIGN SEBASTIAN HERKNER

Twins annulla i confini tra dentro e fuori, mescolandosi in modo giocoso e funzionale con altri materiali, prodotti, design e stili. La collezione si compone di sedute dining con e senza bracciolo, poltroncine lounge, divani a un posto, divani due o tre posti, e tavoli. Una versione è disponibile interamente in teak FSC 100% mentre l'altra in teak e alluminio, quest'ultima crea un affascinante contrasto tra i due materiali.