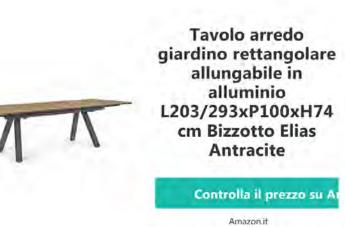

**Decorspace Tavolo** allungabile "Cubo" in Controlla il prezzo su Amazon alluminio dogato da Amazon.it esterno per giardino e veranda... Tavolo arredo giardino rettangolare allungabile in Controlla Il prezzo su Amazon alluminio Amazonit L203/293xP100xH74 cm **Bizzotto Elias...** EMU Tavolo per Esterno Controlla il prezzo su Amazon Cambi 180 x 80 CM Art. 810 + 6 POLTRONE Ronda -Amazonit Prodotti in Ferro ZINCATO .... **EMU Tavolo per Esterno** Controlla il prezzo su Amazon Cambi 160 x 80 CM Art. 809 + 6 POLTRONE Ronda -Amazon.it Prodotti in Ferro ZINCATO .... **Decorspace Tavolo** allungabile"Houston" in Controlla II prezzo su Amazon alluminio telescopico Amazon.it dogato 160-240x100 per giardino e... **Decorspace Tavolo** allungabile "Formentera" in Controlla il prezzo su Amazon alluminio dogato da Amazon.it esterno per giardino (200/300 x... **Casaria Divano Angolare** Controlla il prezzo su Amazon da Giardino Polyrattan **Piano Tavolo WPC Salotto** Amazon.it da Esterno Nero **Outsunny Tavolo da** Controlla il prezzo su Amazon Giardino Allungabile per 8-10 Persone con Struttura in Amazon.it Alluminio,...

### Features

- · Colore Antracite Struttura in alluminio verniciato a polvere (poliestere)
- Piano in polywood (materiale composito dall'aspetto simile al legno) 90% polistirene 10% sbc color teak
- Prolunghe laterali indipendenti con sistema apertura a sbalzo
- Viteria in acciaio galvanizzato Gambe da assemblare
- Dimensioni cm L203/293xP100xH74