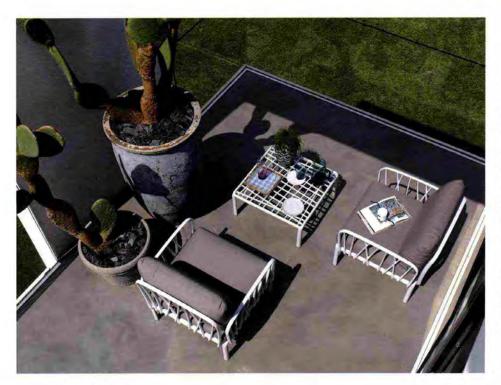

# Salone del Mobile 2022: anteprime outdoor

L'<u>arredo per esterno</u> sarà anche tra i protagonisti del prossimo <u>Salone del Mobile</u> a Milano (dal 7 al 12 giugno). Molte aziende del settore dell'arredo presenteranno <u>nuovi progetti</u>, che si distinguono per **modularità**, **personalizzazione** e **comfort**. Sono infatti il risultato di un'attenta ricerca e selezione di materiali lavorati con sapiente manualità e innovative tecnologie, per adattarsi ai diversi stili di abitare l'outdoor, arredando con assoluta facilità, eleganza e libertà, terrazzi, giardini o piscine, dagli ambienti più urbani e contemporanei fino ai più sofisticati o immersi nella natura. Così, gli spazi outdoor diventano i nuovi living, grazie a pezzi ricercati e unici, che coniugano **estetica e funzionalità**, annullando il confine tra interno ed esterno.

# TWINGS

### EMU, DESIGN SEBASTIAN HERKNER

Twins annulla i confini tra dentro e fuori, mescolandosi in modo giocoso e funzionale con altri materiali, prodotti, design e stili. La collezione si compone di sedute dining con e senza bracciolo, poltroncine lounge, divani a un posto, divani due o tre posti, e tavoli. Una versione è disponibile interamente in teak FSC 100% mentre l'altra in teak e alluminio, quest'ultima crea un affascinante contrasto tra i due materiali.