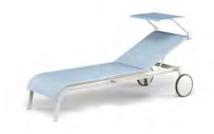

Emu Tiki – Lucidi Pevere design

Tiki è un lettino in alluminio progettato in ogni minimo particolare e altamente tecnologico. Grazie a meccanismi minimizzati e a un sistema di fissaggio innovativo, il tessuto in Emu-Texviene valorizzato al massimo, permettendone anche una facile sostituzione. I profili in alluminio sono stati studiati per nascondere tutti gli elementi strutturali e donare armonia al design. Il lettino è completato da tettino, ruote, braccioli e porta asciugamani.