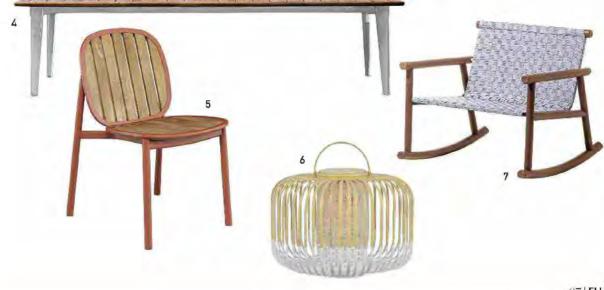

### FURNITURE & DESIGN

Artigianalità e tecnologia si incontrano nella collezione outdoor Aldia, disegnata da Carlo Colombo per Giorgetti. Un sistema completo di arredi che può vivere sia in interni sia negli spazi open air con poltroncine, divani modulari, pouf, tavoli e tavolini. Un gioco di finestre asimmetriche caratterizza lo schienale in multistrato di betulla della poltroncina e del divano, traducendo su micro-scala, l'idea di architettura del designer. Tavoli e tavolini hanno superfici disegnate da frammenti di pietre naturali e struttura in metallo verniciato finitura pewter.