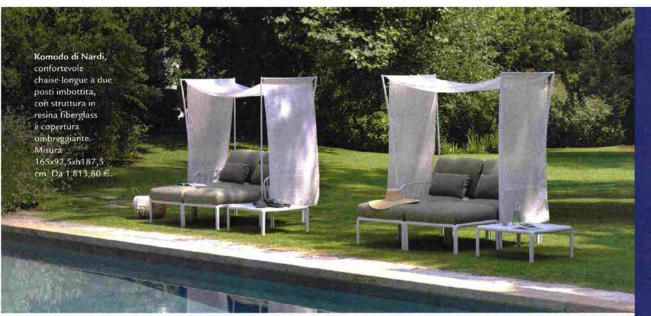

La poltrona Komodo,

design Raffaello Galiotto, ha struttura in resina fiberglass e imbottiti; è un invito al relax all'aria aperta, con un design concepito per la massima resa ergonomica. L'elegante struttura, nei colori bianco, antracite, tortora e agave, è ispirata all'intreccio dei rami degli alberi e fa parte dell'ampia collezione Komodo, sistema modulare per l'outdoor costituito da sedute e tavoli liberamente componibili. Komodo Poltrona può diventare elemento compositivo di un divano a più posti grazie all'innovativo e brevettato sistema di aggancio. nardioutdoor.com