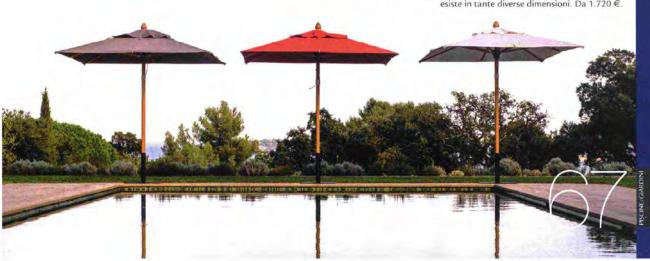

> Roma di Tectona, ombrellone con palo centrale in legno di pino trattato e verniciato e telo in cotone impermeabilizzato disponibile in differenti colori. Misura 250x250xh260 cm, ma esiste in tante diverse dimensioni. Da 1.720 €.