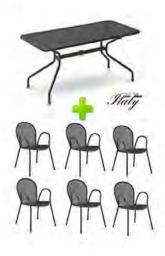

### FIORI MACRO

**Skinglass** di **Cerasa**, rivestimento waterproof in fibra di vetro, è qui proposto con la grafica Geoflo. Skinglass è stato applicato anche sui frontali della madia retrostante. **www.cerasa.it** 

### DECORI A WALLPAPER

**White Deco** è un rivestimento sottile di grande formato 50x180. La purezza del bianco assoluto è come una tela sulla quale creare opere decorative dai colori brillanti. www.marazzi.it

## EVOCATIVA

Milano Mood è il gres porcellanato effetto resina di Fap Ceramiche. Qui Flower Blu, con alta riflettanza del decoro floreale grazie alla particolare laccatura. Dimensione 50x120 cm. www.fapceramiche.com