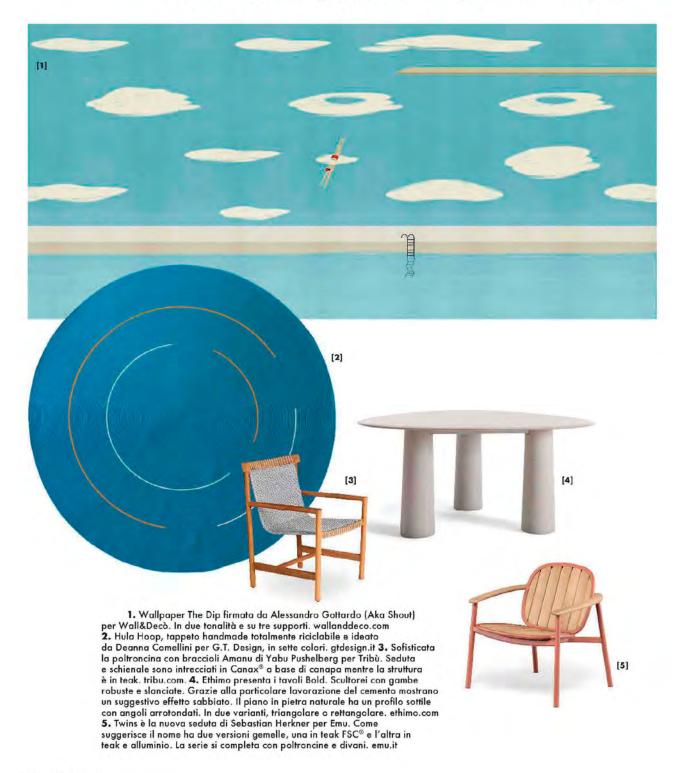

### FIORI MACRO

**Skinglass** di **Cerasa**, rivestimento waterproof in fibra di vetro, è qui proposto con la grafica Geoflo. Skinglass è stato applicato anche sui frontali della madia retrostante. **www.cerasa.it** 

### DECORI A WALLPAPER

**White Deco** è un rivestimento sottile di grande formato 50x180. La purezza del bianco assoluto è come una tela sulla quale creare opere decorative dai colori brillanti. www.marazzi.it

## EVOCATIVA

Milano Mood è il gres porcellanato effetto resina di Fap Ceramiche. Qui Flower Blu, con alta riflettanza del decoro floreale grazie alla particolare laccatura. Dimensione 50x120 cm. www.fapceramiche.com

100 IDEE per Ristrutturare - 43

AD