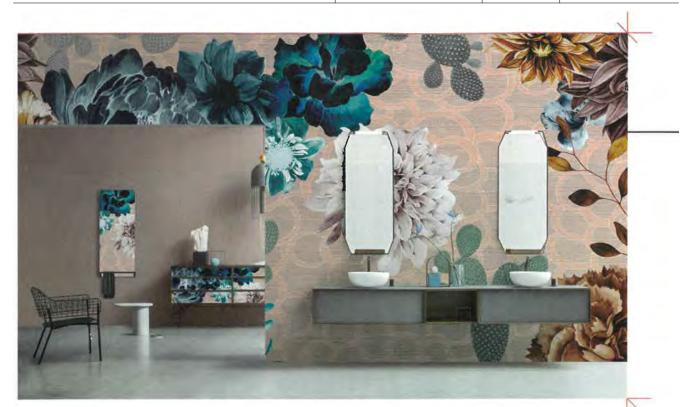

### FIORI MACRO

**Skinglass** di **Cerasa**, rivestimento waterproof in fibra di vetro, è qui proposto con la grafica Geoflo. Skinglass è stato applicato anche sui frontali della madia retrostante. **www.cerasa.it** 

### DECORI A WALLPAPER

**White Deco** è un rivestimento sottile di grande formato 50x180. La purezza del bianco assoluto è come una tela sulla quale creare opere decorative dai colori brillanti. www.marazzi.it

## EVOCATIVA

Milano Mood è il gres porcellanato effetto resina di Fap Ceramiche. Qui Flower Blu, con alta riflettanza del decoro floreale grazie alla particolare laccatura. Dimensione 50x120 cm. www.fapceramiche.com