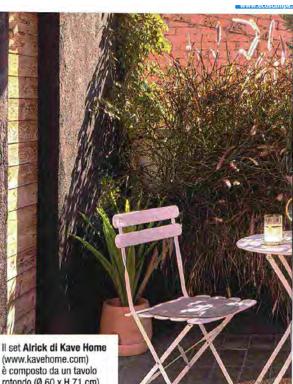

(www.kavehome.com) è composto da un tavolo rotondo (Ø 60 x H 71 cm) e due sedie pieghevoli (L 42 x P 48 x H 82 cm) in acciaio; costa 176 euro. Il tappeto rotondo **Rodhe** è tessuto a mano in 100% PET, plastica riciclata dalle bottiglie recuperate dall'oceano. Misura Ø 100 cm e costa 62,50 euro.