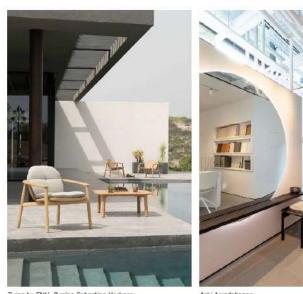

# Salone del Mobile 2022: anteprime outdoor

L'<u>arredo per esterno</u> sarà anche tra i protagonisti del prossimo <u>Salone del Mobile</u> a Milano (dal 7 al 12 giugno). Molte aziende del settore dell'arredo presenteranno <u>nuovi progetti</u>, che si distinguono per **modularità**, **personalizzazione** e **comfort**. Sono infatti il risultato di un'attenta ricerca e selezione di materiali lavorati con sapiente manualità e innovative tecnologie, per adattarsi ai diversi stili di abitare l'outdoor, arredando con assoluta facilità, eleganza e libertà, terrazzi, giardini o piscine, dagli ambienti più urbani e contemporanei fino ai più sofisticati o immersi nella natura. Così, gli spazi outdoor diventano i nuovi living, grazie a pezzi ricercati e unici, che coniugano **estetica e funzionalità**, annullando il confine tra interno ed esterno.

# Outdoor

Giardini e terrazze si animano di arredi che non temono sole, pioggia e vento. Ma che possono trovare spazio anche in casa *di* Roberto Giminaghi