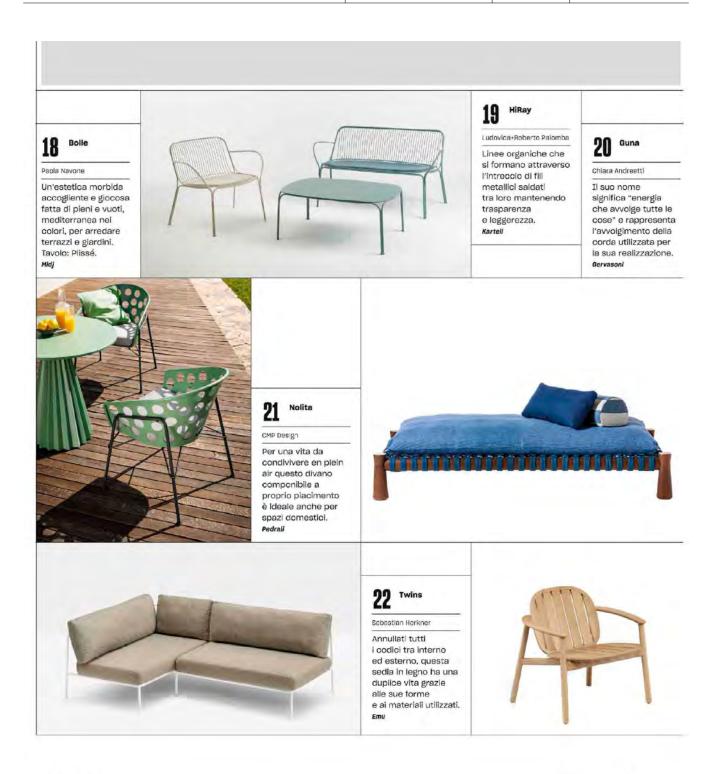

### EMU, DESIGN SEBASTIAN HERKNER

Twins annulla i confini tra dentro e fuori, mescolandosi in modo giocoso e funzionale con altri materiali, prodotti, design e stili. La collezione si compone di sedute dining con e senza bracciolo, poltroncine lounge, divani a un posto, divani due o tre posti, e tavoli. Una versione è disponibile interamente in teak FSC 100% mentre l'altra in teak e alluminio, quest'ultima crea un affascinante contrasto tra i due materiali.