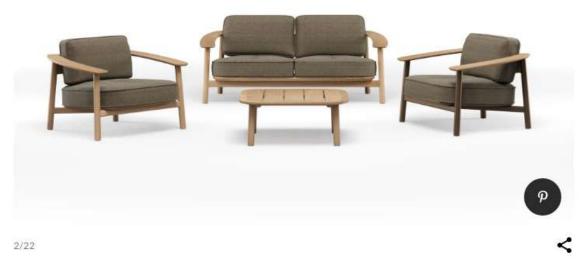

# TWINGS

### EMU, DESIGN SEBASTIAN HERKNER

Twins annulla i confini tra dentro e fuori, mescolandosi in modo giocoso e funzionale con altri materiali, prodotti, design e stili. La collezione si compone di sedute dining con e senza bracciolo, poltroncine lounge, divani a un posto, divani due o tre posti, e tavoli. Una versione è disponibile interamente in teak FSC 100% mentre l'altra in teak e alluminio, quest'ultima crea un affascinante contrasto tra i due materiali.