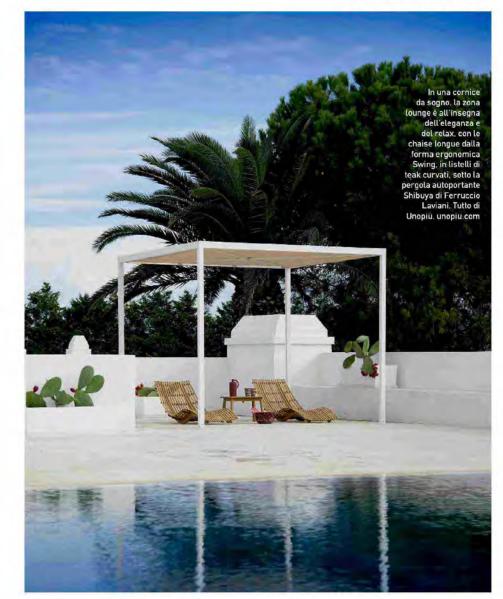

# Salone del Mobile 2022: anteprime outdoor

L'<u>arredo per esterno</u> sarà anche tra i protagonisti del prossimo <u>Salone del Mobile</u> a Milano (dal 7 al 12 giugno). Molte aziende del settore dell'arredo presenteranno <u>nuovi progetti</u>, che si distinguono per **modularità**, **personalizzazione** e **comfort**. Sono infatti il risultato di un'attenta ricerca e selezione di materiali lavorati con sapiente manualità e innovative tecnologie, per adattarsi ai diversi stili di abitare l'outdoor, arredando con assoluta facilità, eleganza e libertà, terrazzi, giardini o piscine, dagli ambienti più urbani e contemporanei fino ai più sofisticati o immersi nella natura. Così, gli spazi outdoor diventano i nuovi living, grazie a pezzi ricercati e unici, che coniugano **estetica e funzionalità**, annullando il confine tra interno ed esterno.

# TWINGS

### EMU, DESIGN SEBASTIAN HERKNER

Twins annulla i confini tra dentro e fuori, mescolandosi in modo giocoso e funzionale con altri materiali, prodotti, design e stili. La collezione si compone di sedute dining con e senza bracciolo, poltroncine lounge, divani a un posto, divani due o tre posti, e tavoli. Una versione è disponibile interamente in teak FSC 100% mentre l'altra in teak e alluminio, quest'ultima crea un affascinante contrasto tra i due materiali.