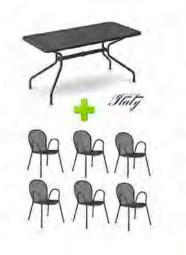

### FIORI MACRO

**Skinglass** di **Cerasa**, rivestimento waterproof in fibra di vetro, è qui proposto con la grafica Geoflo. Skinglass è stato applicato anche sui frontali della madia retrostante. **www.cerasa.it** 

### DECORI A WALLPAPER

**White Deco** è un rivestimento sottile di grande formato 50x180. La purezza del bianco assoluto è come una tela sulla quale creare opere decorative dai colori brillanti. www.marazzi.it

## EVOCATIVA

Milano Mood è il gres porcellanato effetto resina di Fap Ceramiche. Qui Flower Blu, con alta riflettanza del decoro floreale grazie alla particolare laccatura. Dimensione 50x120 cm. www.fapceramiche.com