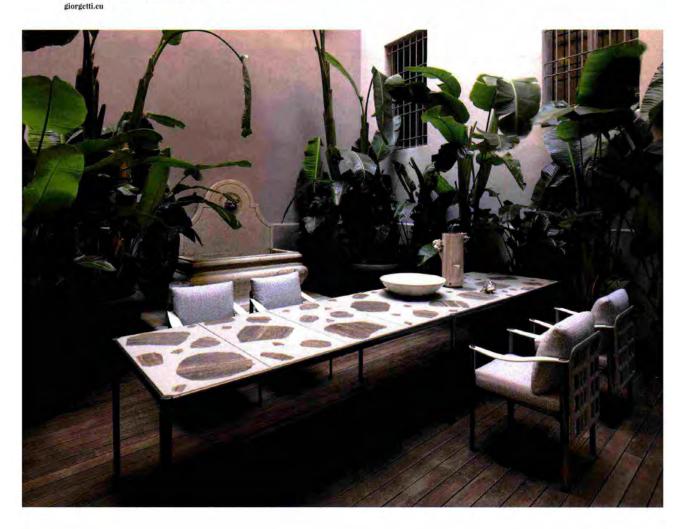

FURNITURE & DESIGN

Novità 2022, **Tiki** è un lettino in alluminio progettato in ogni suo minimo particolare e altamente tecnologico. Grazie a meccanismi minimizzati e a un sistema di fissaggio innovativo, il tessuto in EMU-Tex viene valorizzato al massimo, permettendone anche una facile sostituzione. Il lettino è completato da tettino, ruote, braccioli e portasciugamani. **emu.it** 

Emu Tiki – Lucidi Pevere design

Tiki è un lettino in alluminio progettato in ogni minimo particolare e altamente tecnologico. Grazie a meccanismi minimizzati e a un sistema di fissaggio innovativo, il tessuto in Emu-Texviene valorizzato al massimo, permettendone anche una facile sostituzione. I profili in alluminio sono stati studiati per nascondere tutti gli elementi strutturali e donare armonia al design. Il lettino è completato da tettino, ruote, braccioli e porta asciugamani.