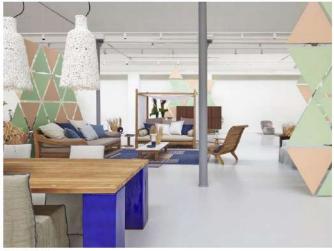

### Emu | corso Monforte 50

Il nuovo spazio espositivo Emu di Corso Monforte è stato realizzato in collaborazione con Interni Design Experience. Nato da un progetto di LCM Marin Design Studio, nello showroom su due livelli si può toccare con mano l'ampia gamma di collezioni di mobili da esterno del brand. Le creazioni sono realizzate per qualsiasi ambiente (pranzo, soggiorno, aree relax) e sono orientate alla sostenibilità, all'alta qualità e al comfort.